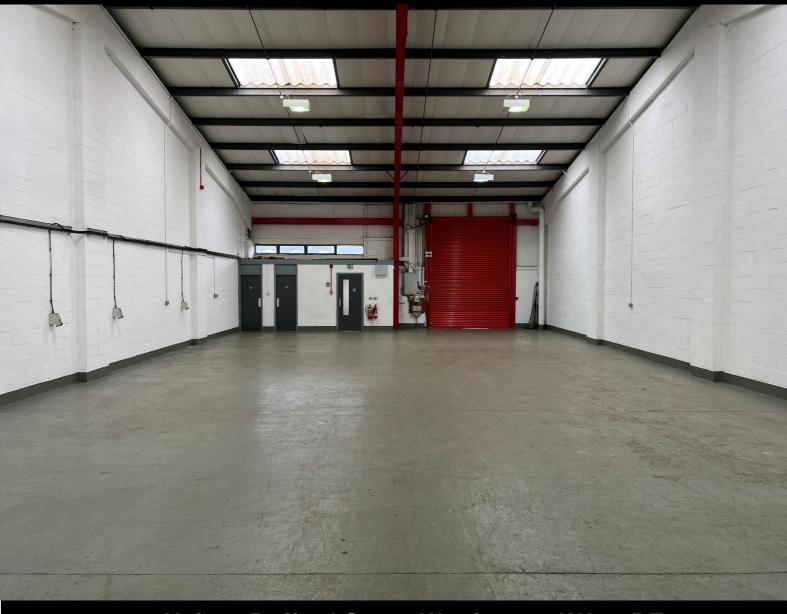

## **Unit 20 Rufford Court, Warrington, WA1 4RF**

#### **FLOOR AREAS**

The unit extends to a gross internal area of 3,697 sq ft, which includes warehouse and office space.

#### **ACCOMODATION**

The property comprises a high quality mid terrace industrial/warehouse unit benefitting from the following specification:

- Steel portal frame construction
- > 5 metre eaves height
- > 1 electronic level access loading doors
- Loading / yard area with small compound
- Warehouse lighting
- Ground Floor Offices and Amenities
- ➤ Three Phase Power
- Gas Supply