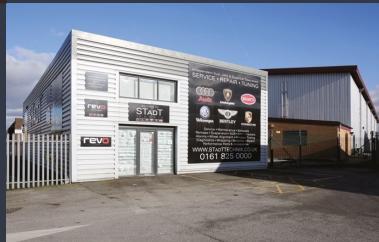

#### **LOCAL OCCUPIERS**

Gask & Hawley UK Data Capture

ATS Euro Cell Speedy Hire Screwfix Green Team Icopal Chloride-Exide Pioneer Logistcs Evans Halshaw/Quicks Britannia Lindab Soreen TNT SIG Greggs Adidas

#### **DESCRIPTION**

Guinness Industrial Estate is ideally suited to Trade Counter operators with units ranging from 2,700 & 3,296 sq ft. The majority of units have undergone extensive refurbishment including re-cladding, re-roofing and modernisation to the office accommodation.

#### LOCATION

Guinness Trading Estate is ideally suited to Trade Counter operators with units ranging from 2,700 to 4,857 sq ft. The majority of units have undergone extensive refurbishment including re-cladding, re-roofing and modernisation to the office accommodation.