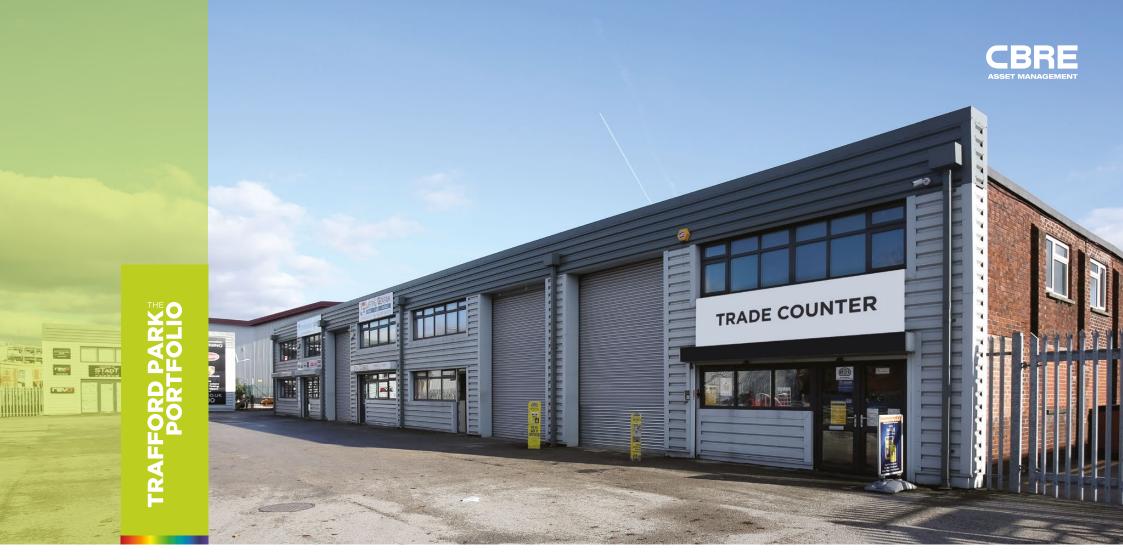

# GUINNESS INDUSTRIAL ESTATE

TRAFFORD PARK
MANCHESTER M17 1SD

# TO LET

**TRADE COUNTER / INDUSTRIAL UNITS** 

**2,700 & 3,296 sq ft** (250.8 & 306.2 sq m) (GEA)

#### **DESCRIPTION**

Guinness Industrial Estate is ideally suited to Trade Counter operators with units ranging from 2,700 & 3,296 sq ft. The majority of units have undergone extensive refurbishment including re-cladding, re-roofing and modernisation to the office accommodation.

#### LOCATION

Guinness Trading Estate is ideally suited to Trade Counter operators with units ranging from 2,700 to 4,857 sq ft. The majority of units have undergone extensive refurbishment including re-cladding, re-roofing and modernisation to the office accommodation.