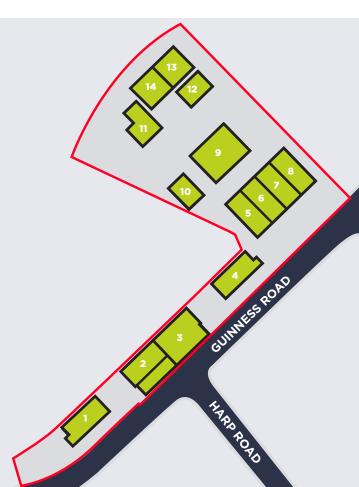

# GUINNESS INDUSTRIAL ESTATE

TRAFFORD PARK
MANCHESTER M17 1SD

#### **DESCRIPTION**

Guinness Industrial Estate is ideally suited to Trade Counter operators with units ranging from 2,700 & 3,296 sq ft. The majority of units have undergone extensive refurbishment including re-cladding, re-roofing and modernisation to the office accommodation.

#### LOCATION

Guinness Trading Estate is ideally suited to Trade Counter operators with units ranging from 2,700 to 4,857 sq ft. The majority of units have undergone extensive refurbishment including re-cladding, re-roofing and modernisation to the office accommodation.