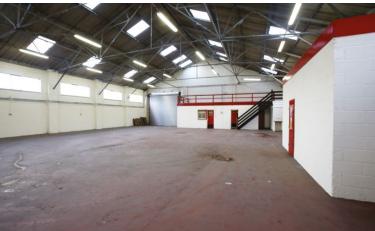

#### **SPECIFICATION**

- Fully refurbished
- ▶ Office accommodation
- Established location
- ▶ B1, B2 & B8 permitted use
- ▶ Secure yard available on selected units

#### **DESCRIPTION**

Guinness Industrial Estate is ideally suited to Trade Counter operators with units ranging from 2,700 & 3,296 sq ft. The majority of units have undergone extensive refurbishment including re-cladding, re-roofing and modernisation to the office accommodation.

#### LOCATION

Guinness Trading Estate is ideally suited to Trade Counter operators with units ranging from 2,700 to 4,857 sq ft. The majority of units have undergone extensive refurbishment including re-cladding, re-roofing and modernisation to the office accommodation.