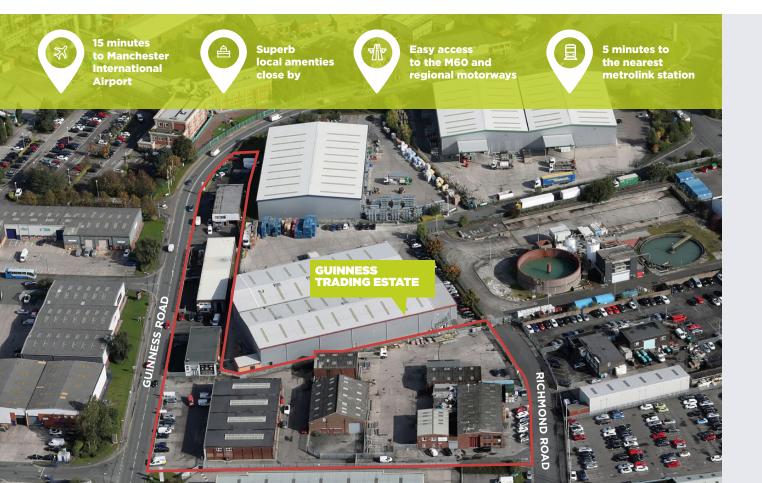

#### COMMUNICATIONS

| M60 J9                 | 1 mile    |
|------------------------|-----------|
| M602 J2                | 1.9 miles |
| Trafford Centre        | 1.3 miles |
| Manchester City Centre | 2.0 miles |
| Manchester Airport     | 9.4 miles |

#### LOCATION

Guinness Trading Estate is ideally suited to Trade Counter operators with units ranging from 2,700 to 4,857 sq ft. The majority of units have undergone extensive refurbishment including re-cladding, re-roofing and modernisation to the office accommodation.