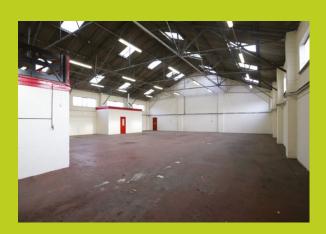

#### **DESCRIPTION**

Guinness Industrial Estate is ideally suited to Trade Counter operators with units ranging from 2,700 & 3,296 sq ft. The majority of units have undergone extensive refurbishment including re-cladding, re-roofing and modernisation to the office accommodation.

#### LOCATION

Guinness Trading Estate is ideally suited to Trade Counter operators with units ranging from 2,700 to 4,857 sq ft. The majority of units have undergone extensive refurbishment including re-cladding, re-roofing and modernisation to the office accommodation.