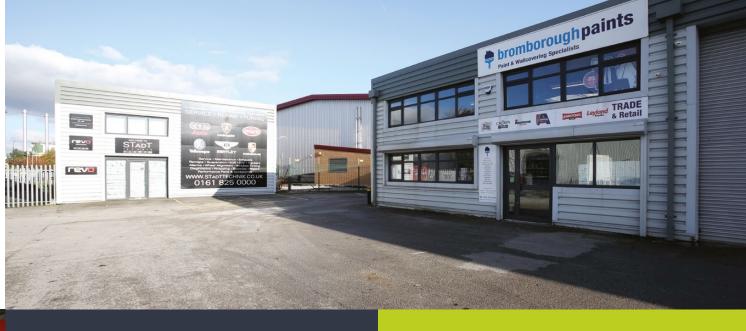

#### **LOCAL OCCUPIERS**

Gask & Hawley UK Data Capture

ATS Euro Cell Speedy Hire Screwfix Green Team Icopal Chloride-Exide Pioneer Logistcs Evans Halshaw/Quicks Britannia Lindab Soreen TNT SIG Greggs Adidas

#### **DESCRIPTION**

Guinness Industrial Estate is ideally suited to Trade Counter operators with units ranging from 2,700 & 3,296 sq ft. The majority of units have undergone extensive refurbishment including re-cladding, re-roofing and modernisation to the office accommodation.

#### LOCATION

Guinness Trading Estate is ideally suited to Trade Counter operators with units ranging from 2,700 to 4,857 sq ft. The majority of units have undergone extensive refurbishment including re-cladding, re-roofing and modernisation to the office accommodation.