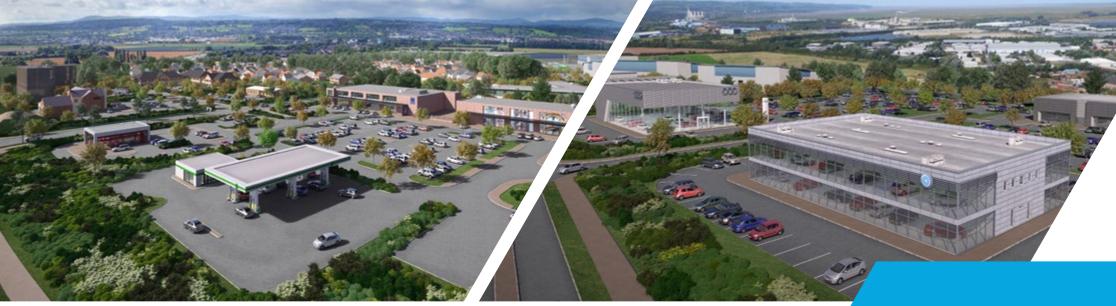

## THE AIRFIELDS | ROADSIDE

### **POTENTIAL USES:**

- + FOODSTORE
- + RETAIL
- + HOTEL
- + PUB / RESTAURANTS
- + CAR DEALERSHIP
- + DRIVE-THRU
- + FORECOURTS

- + MOTOR TRADE
- + COMMUNITY FACILITIES
- + BUILDERS MERCHANTS
- + TRADE COUNTER UNITS
- + SHOWROOMS
- + SIMILAR OR RELATED
  USES