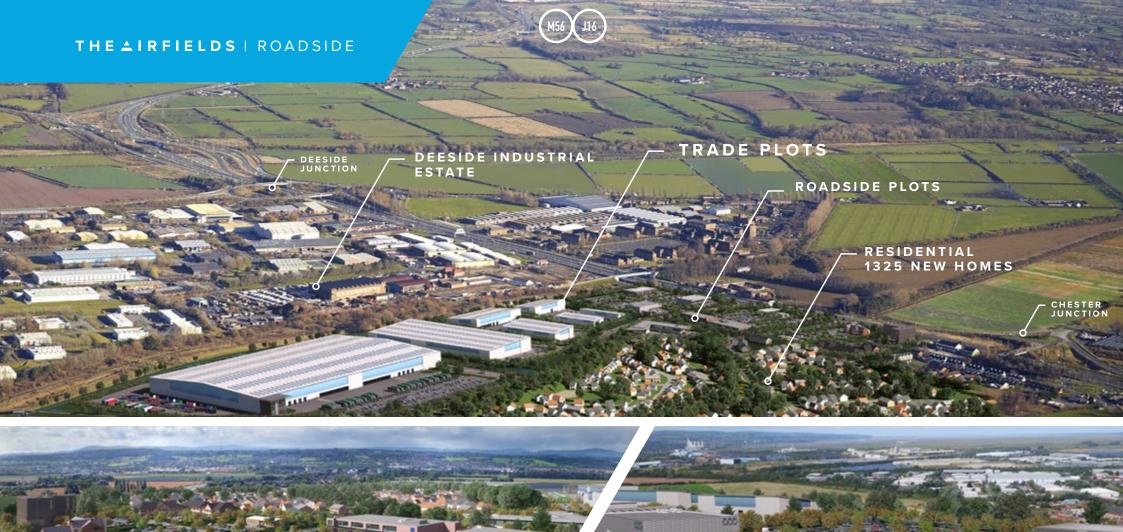

# THEAIRFIELDS

WELSH ROAD | NORTHERN GATEWAY | DEESIDE | CH5 2RD

# 20 ACRES OF EXCITING ROADSIDE, RETAIL, LEISURE & TRADE COUNTER OPPORTUNITIES

## THE AIRFIELDS | ROADSIDE

### **POTENTIAL USES:**

- + FOODSTORE
- + RETAIL
- + HOTEL
- + PUB / RESTAURANTS
- + CAR DEALERSHIP
- + DRIVE-THRU
- + FORECOURTS

- + MOTOR TRADE
- + COMMUNITY FACILITIES
- + BUILDERS MERCHANTS
- + TRADE COUNTER UNITS
- + SHOWROOMS
- + SIMILAR OR RELATED
  USES

### TRAFFIC FLOW

Two-way average daily flows



source: www.gov.uk department of transpor



STRATEGIC LOCATION

The site is located fronting the A494, the principal route east/west between North

■ WREXHAM









# **CONTACT:**

For further information please contact:



Stephen Cowperthwaite stephen.cowperthwaite@gva.co.uk 0151 471 6734

**Joel Lawson** joel.lawson@gva.co.uk 0151 471 6735



Jonathan Thorne 01925 320 520 jon@b8re.com

A development by:



In Association with:



THE A I R F I E L D S | ROADSIDE

THEAIRFIELDS.CO.UK

For themselves and for vendors or lessors of this property, whose agents they are, gives notice that: I/ The particulars are produced in good faith, but are a general guide only and do not constitute any part of a contract. 2/ No person in the employment of the agent(s) has any authority to make or give any representation or warranty whatsoever in relation to this property. 3/ The property is offered subject to contract and unless otherwise stated all rents are quot