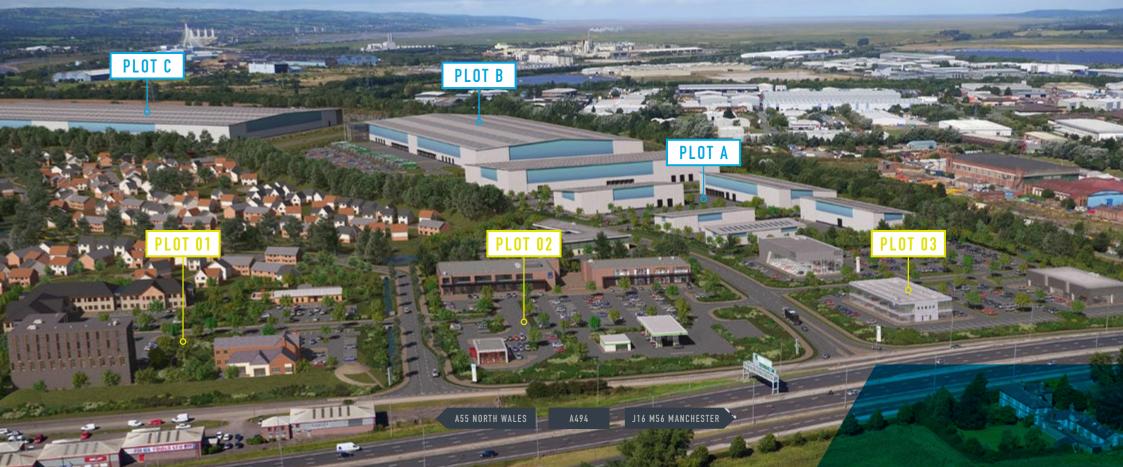

## THE AIRFIELDS | ROADSIDE

### **POTENTIAL USES:**

- + FOODSTORE
- + RETAIL
- + HOTEL
- + PUB / RESTAURANTS
- + CAR DEALERSHIP
- + DRIVE-THRU
- + FORECOURTS

- + MOTOR TRADE
- + COMMUNITY FACILITIES
- + BUILDERS MERCHANTS
- + TRADE COUNTER UNITS
- + SHOWROOMS
- + SIMILAR OR RELATED
  USES