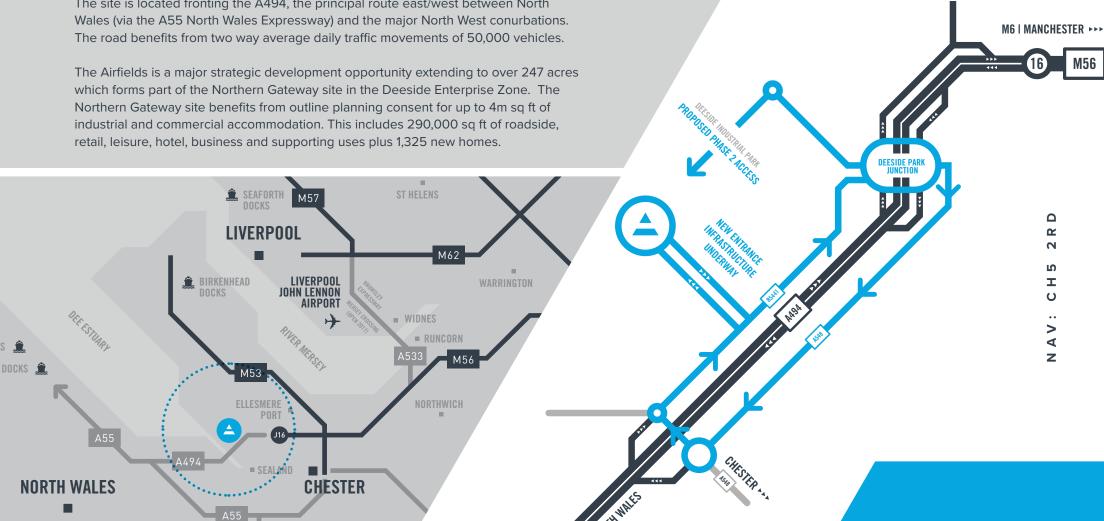

### TRAFFIC FLOW

Two-way average daily flows

source: www.gov.uk department of transpor

STRATEGIC LOCATION

The site is located fronting the A494, the principal route east/west between North

■ WREXHAM