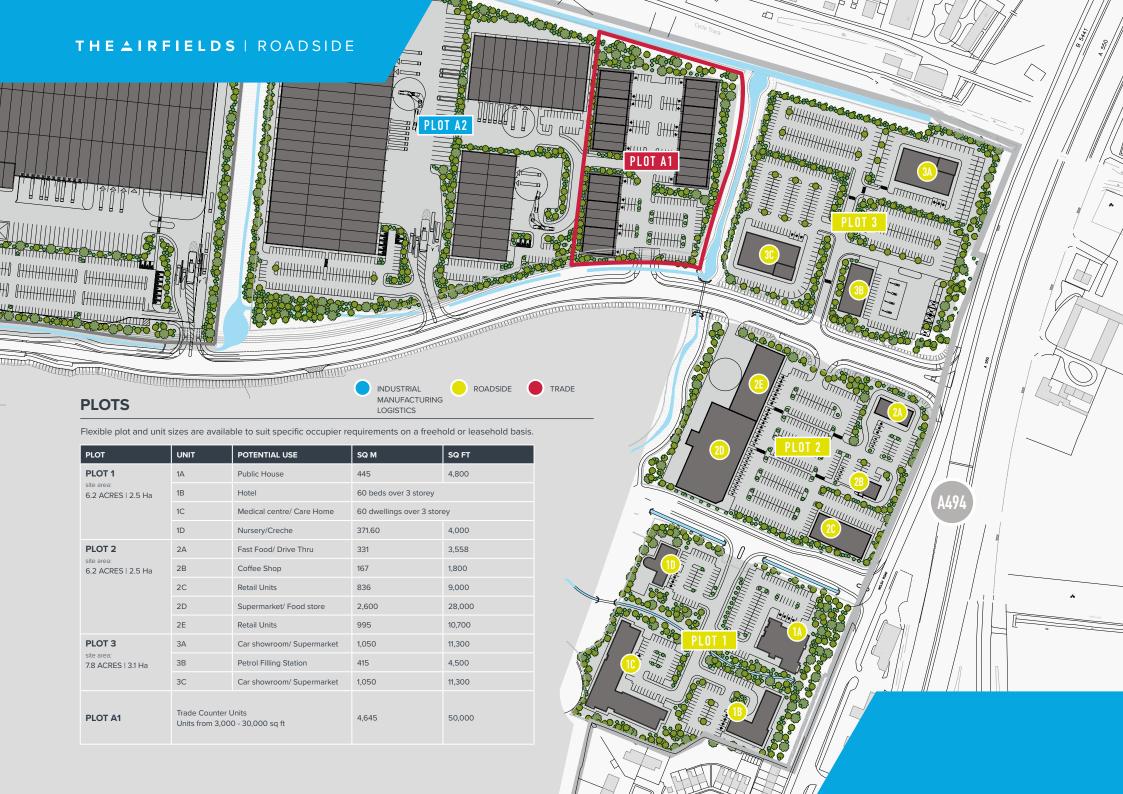

# 20 ACRES OF EXCITING ROADSIDE, RETAIL, LEISURE & TRADE COUNTER OPPORTUNITIES

## THE AIRFIELDS | ROADSIDE

### **POTENTIAL USES:**

- + FOODSTORE
- + RETAIL
- + HOTEL
- + PUB / RESTAURANTS
- + CAR DEALERSHIP
- + DRIVE-THRU
- + FORECOURTS

- + MOTOR TRADE
- + COMMUNITY FACILITIES
- + BUILDERS MERCHANTS
- + TRADE COUNTER UNITS
- + SHOWROOMS
- + SIMILAR OR RELATED
  USES