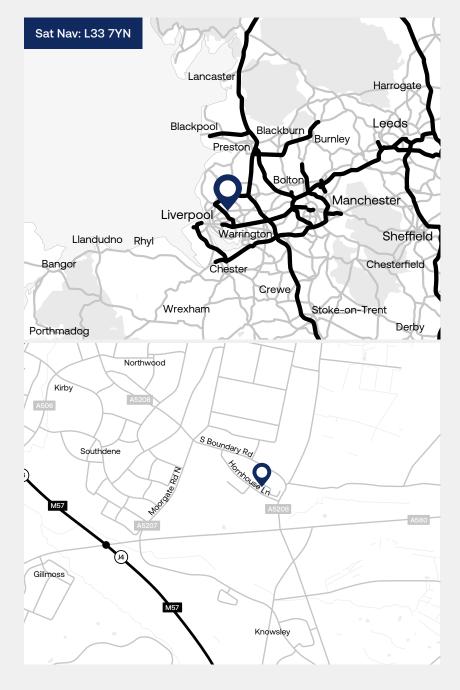

# Britonwood Trading Br Estate

Britonwood Trading Estate, Knowsley, Liverpool L33 7YN

EPC

VAT

EPC available upon request. VAT will be payable where applicable.

Location

Light Industrial Warehouse space in a thriving industrial estate located in the established Knowsley Industrial Area.

### By Road

The site sits close to the A580 and just two miles from the M57 Junction 4 and approx eight miles from M62 Junction 6. Liverpool City Centre, 20 minutes

#### By Air

Liverpool John Lennon Airport.

Approx 14 miles south from
Britonwood Trading Estate

25 minutes

Mileway Contact Ryan White northwest@mileway.com 01925 358160