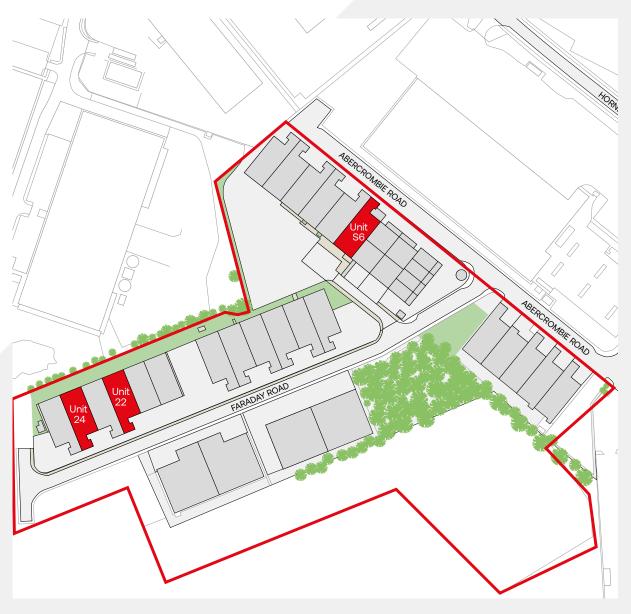

# Siteplan

# Accommodation

| Unit    | sq ft | sq m |
|---------|-------|------|
| Unit 22 | 5,533 | 514  |
| Unit 24 | 5,543 | 515  |
| Unit S6 | 2,170 | 201  |