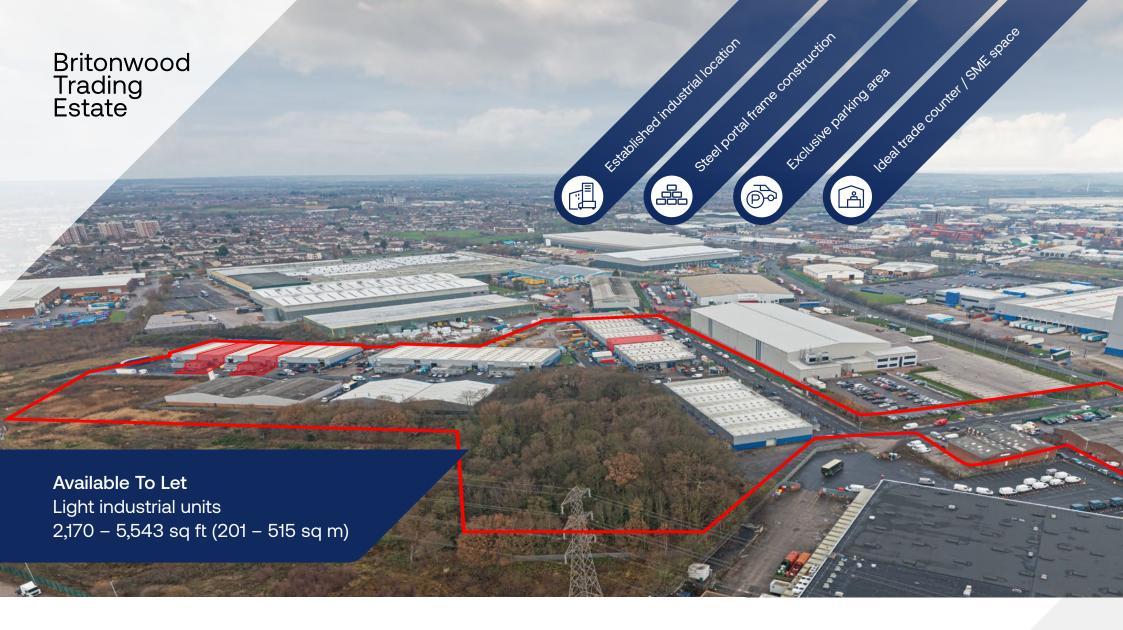

Britonwood Trading Estate in Knowsley offers Light Industrial Warehouse space close to Junction 4 of the M57 Motorway giving direct access to Liverpool and Manchester via the M62. The secure site also offers some office content within several units.

# Britonwood Trading Br Estate

Britonwood Trading Estate, Knowsley, Liverpool L33 7YN

EPC

VAT

EPC available upon request. VAT will be payable where applicable.

Location

Light Industrial Warehouse space in a thriving industrial estate located in the established Knowsley Industrial Area.

### By Road

The site sits close to the A580 and just two miles from the M57 Junction 4 and approx eight miles from M62 Junction 6. Liverpool City Centre, 20 minutes