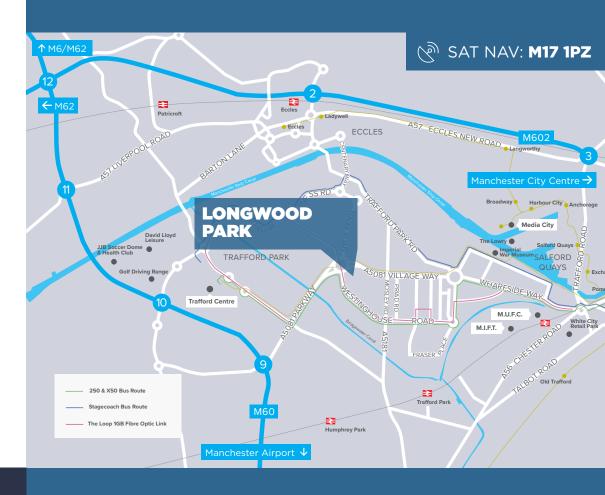

#### COMMUNICATIONS

| M60 J9                 | 1 mile    |
|------------------------|-----------|
| M602 J2                | 1.9 miles |
| Trafford Centre        | 1.3 miles |
| Manchester City Centre | 2.0 miles |
| Manchester Airport     | 9.4 miles |