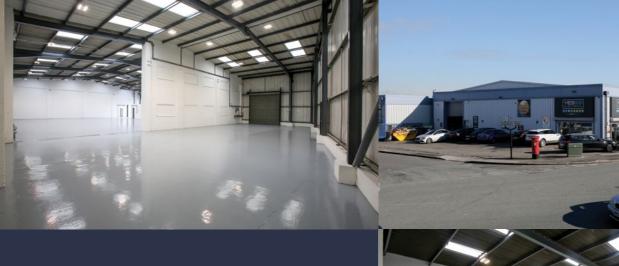

### **DESCRIPTION**

Longwood Park is a well established industrial estate comprising 44 units ranging in size from 1,000 sq ft to 30,000 sq ft. The units have undergone comprehensive refurbishment including re-cladding, re-roofing and extensive improvements to the office accommodation.

### **SPECIFICATION**

- Recently refurbished units
- Integral offices
- ▶ Electrically operated shutters / loading doors
- ▶ 5 metre eaves height
- Additional on-site parking
- ▶ B1 (c), B2 & B8 permitted use
- ▶ Prime position within Trafford Park
- ▶ Close proximity to Media City and Manchester City Centre
- ▶ Excellent motorway access
- ▶ Well managed estate
- ▶ Secure estate