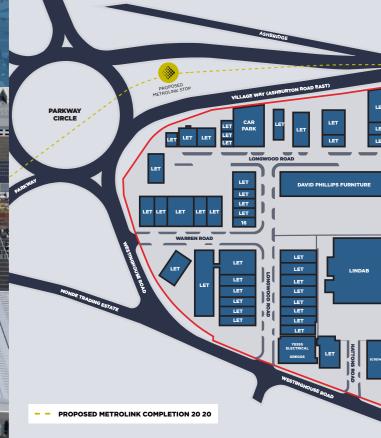

### **DESCRIPTION**

Longwood Park is a well established industrial estate comprising 44 units ranging in size from 1,000 sq ft to 30,000 sq ft. The units have undergone comprehensive refurbishment including re-cladding, re-roofing and extensive improvements to the office accommodation.