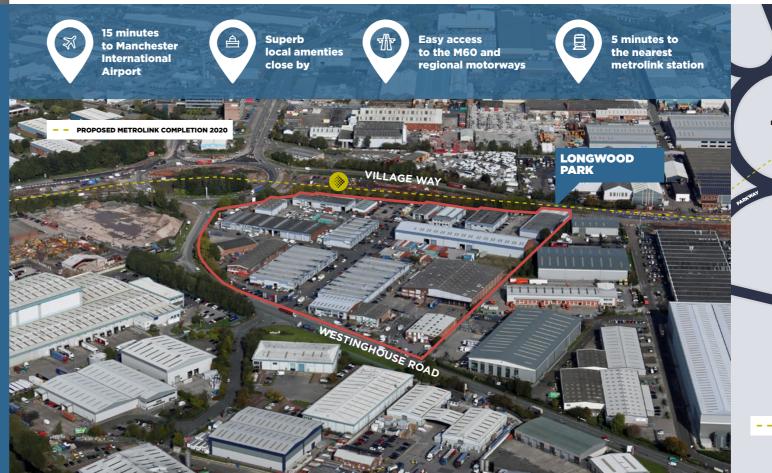

#### **LOCATION**

Longwood Park, is situated within an established industrial/warehouse environment fronting Westinghouse Road within the heart of Trafford Park. Longwood Park benefits from a wide range of local amenities within a few minutes drive and easy access to the City Centre and M60 linking to the national motorway network.

Trafford Park is home to more than 1,400 businesses and is Europe's biggest industrial estate. It covers approximately 1,200 acres and represents one of the largest concentrations of industrial and warehousing space in the UK.