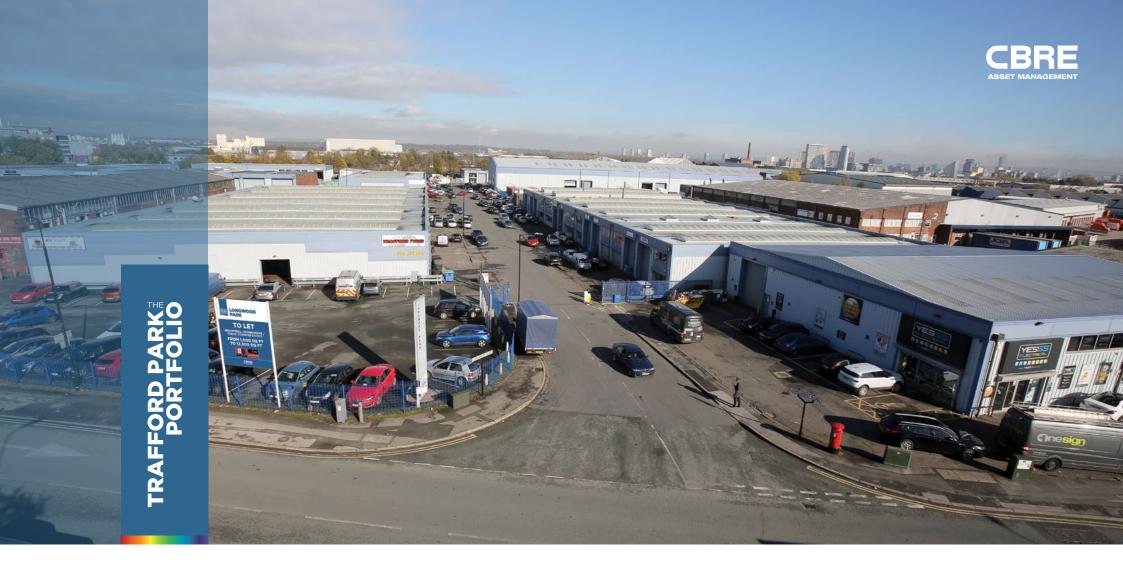

### FTRAFFORD PARK PORTFOLIO

The Trafford Park Portfolio comprises the largest single ownership of industrial space within Trafford Park; Europe's biggest industrial estate covering over 1,200 acres and being home to more than 1,400 businesses.

Trafford Park is home to more than 1,400 businesses and is Europe's biggest industrial estate. It covers approximately 1,200 acres and represents one of the largest concentrations of industrial and warehousing space in the UK.