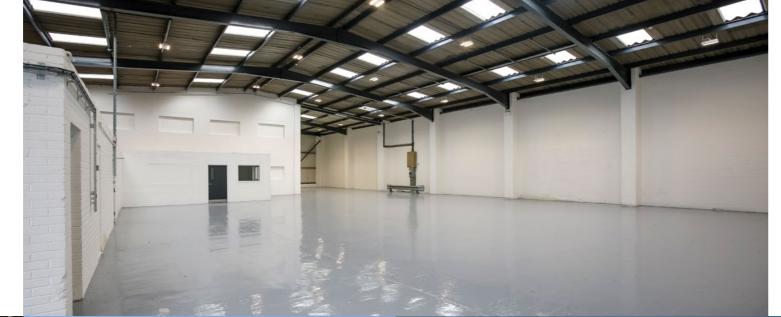

### **DESCRIPTION**

Longwood Park is a well established industrial estate comprising 44 units ranging in size from 1,000 sq ft to 30,000 sq ft. The units have undergone comprehensive refurbishment including re-cladding, re-roofing and extensive improvements to the office accommodation.

### **SPECIFICATION**

- Recently refurbished units
- Integral offices
- ▶ Electrically operated shutters / loading doors
- ▶ 5 metre eaves height
- Additional on-site parking
- ▶ B1 (c), B2 & B8 permitted use
- ▶ Prime position within Trafford Park
- ▶ Close proximity to Media City and Manchester City Centre
- ▶ Excellent motorway access
- ▶ Well managed estate
- ▶ Secure estate