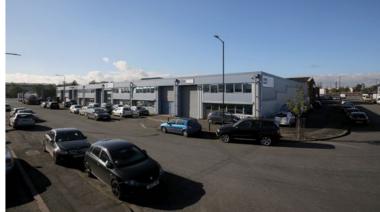

### **DESCRIPTION**

Longwood Park is a well established industrial estate comprising 44 units ranging in size from 1,000 sq ft to 30,000 sq ft. The units have undergone comprehensive refurbishment including re-cladding, re-roofing and extensive improvements to the office accommodation.

#### **LOCATION**

Longwood Park, is situated within an established industrial/warehouse environment fronting Westinghouse Road within the heart of Trafford Park. Longwood Park benefits from a wide range of local amenities within a few minutes drive and easy access to the City Centre and M60 linking to the national motorway network.