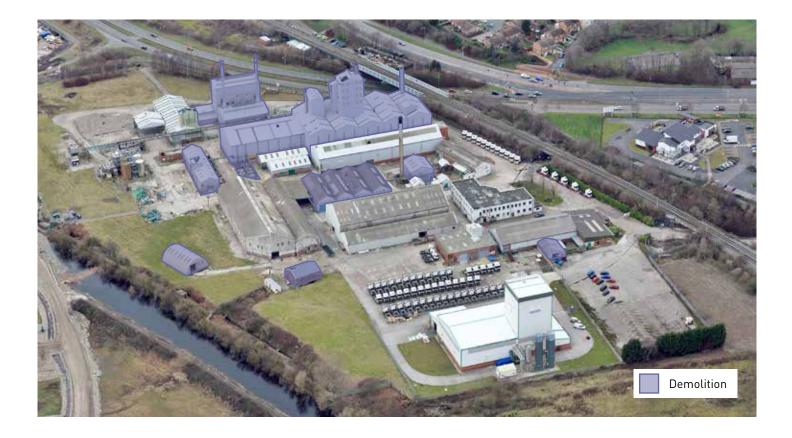

#### DESCRIPTION

The site comprises a former manufacturing facility which has been broken up to provide a mixture of open storage yards, warehousing space and office space.

The site is fully secure with CCTV and security hut which monitors all traffic on and off the site. There is a mixture of existing concrete apron areas which can be used for open storage, existing warehouse buildings and an office building providing open plan or cellular offices along with amenities to the site.