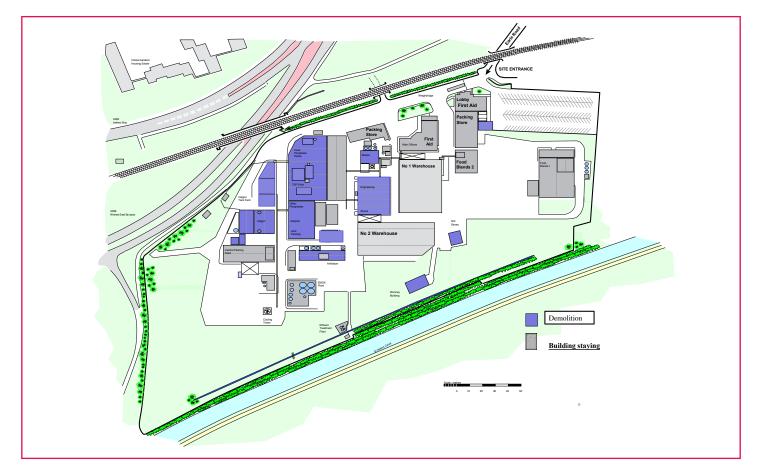

#### DESCRIPTION

The site comprises a former manufacturing facility which has been broken up to provide a mixture of open storage yards, warehousing space and office space.

The site is fully secure with CCTV and security hut which monitors all traffic on and off the site. There is a mixture of existing concrete apron areas which can be used for open storage, existing warehouse buildings and an office building providing open plan or cellular offices along with amenities to the site.

#### ACCOMMODATION

The site offers space as follows:

| Description                  | Area                 |
|------------------------------|----------------------|
| Industrial / Warehouse Units | 3,000 - 30,000 sq ft |
| Office Space                 | 500 - 10,000 sq ft   |
| Open Storage Space           | 0.5 - 6 acres        |