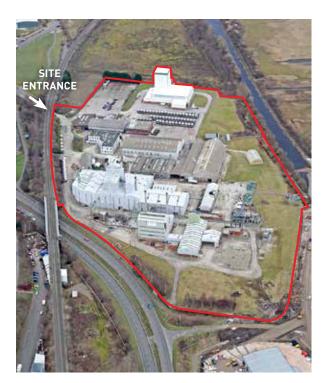

#### DESCRIPTION

The site comprises a former manufacturing facility which has been broken up to provide a mixture of open storage yards, warehousing space and office space.

The site is fully secure with CCTV and security hut which monitors all traffic on and off the site. There is a mixture of existing concrete apron areas which can be used for open storage, existing warehouse buildings and an office building providing open plan or cellular offices along with amenities to the site.