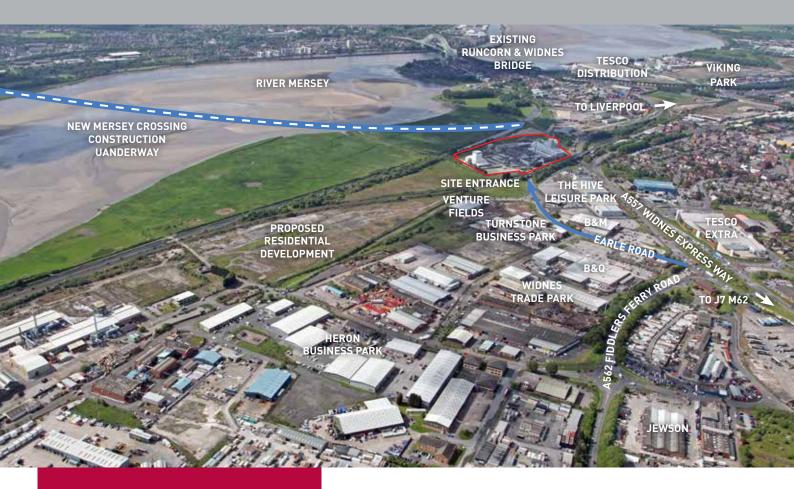

#### LOCATION

Earle Road Business Park is ½ a mile south of Widnes town centre adjacent to The Hive leisure scheme. The estate falls within the Widnes Waterfront regeneration area and it is anticipated that circa £70M will be invested in the area over the next decade developing commercial, leisure and residential opportunities. The site is located at the end of Earl Road and is close to the junction of the A562 Fiddlers Ferry Road and A557 Eastern Bypass providing easy access to J7 of the M62 to the north and the existing Mersey crossing Widnes/Runcorn Bridge to the south. The site also lies close to the start of where the new bridge will start on the Widnes side and part of that is already used as a site compound for the bridge construction.