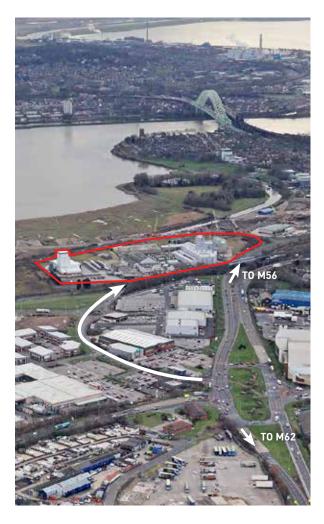

#### LOCATION

Earle Road Business Park is ½ a mile south of Widnes town centre adjacent to The Hive leisure scheme. The estate falls within the Widnes Waterfront regeneration area and it is anticipated that circa £70M will be invested in the area over the next decade developing commercial, leisure and residential opportunities. The site is located at the end of Earl Road and is close to the junction of the A562 Fiddlers Ferry Road and A557 Eastern Bypass providing easy access to J7 of the M62 to the north and the existing Mersey crossing Widnes/Runcorn Bridge to the south. The site also lies close to the start of where the new bridge will start on the Widnes side and part of that is already used as a site compound for the bridge construction.