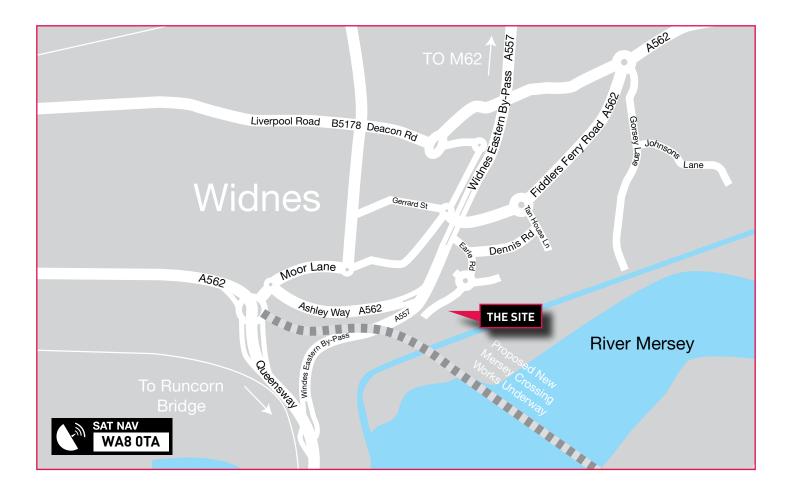

#### LOCATION

Earle Road Business Park is ½ a mile south of Widnes town centre adjacent to The Hive leisure scheme. The estate falls within the Widnes Waterfront regeneration area and it is anticipated that circa £70M will be invested in the area over the next decade developing commercial, leisure and residential opportunities. The site is located at the end of Earl Road and is close to the junction of the A562 Fiddlers Ferry Road and A557 Eastern Bypass providing easy access to J7 of the M62 to the north and the existing Mersey crossing Widnes/Runcorn Bridge to the south. The site also lies close to the start of where the new bridge will start on the Widnes side and part of that is already used as a site compound for the bridge construction.