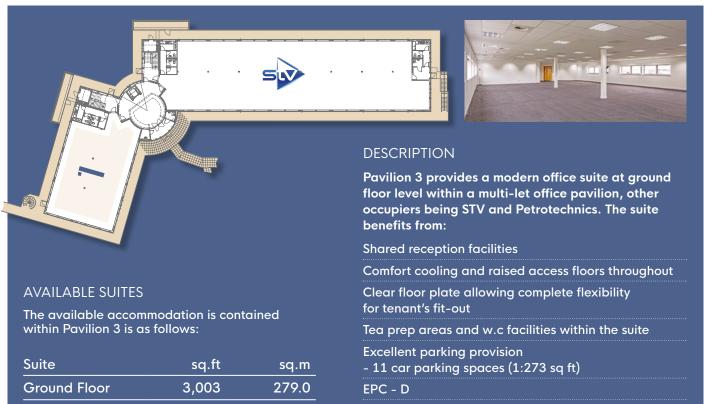

### RATEABLE VALUE

Occupiers will have the ability to appeal the rateable value. The suite may benefit from Fresh Start Rates Relief which provides full rates relief for the first 12 months of occupation. Rateable Value: £62,000 exc parking.

#### LEASE

Available on Full Repairing and Insuring terms for a negotiable lease duration. Any medium to long term lease will incorporate upward only rent reviews at regular intervals.

# RENT

£15.00 psf, exclusive of VAT.

## VAT

Payable at the prevailing rate.

### SERVICE CHARGE

Applicable for common area and building maintenance.

### LEGAL COSTS

Each party to bear their own legal costs. LBTT and Registration dues to be payable by the tenant.

For further information please contact the joint marketing agents: