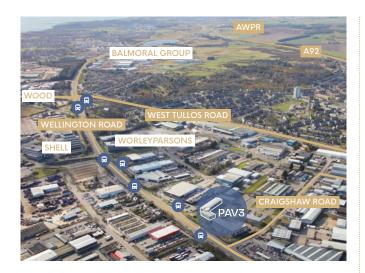

### LOCATION

- ☑ Craigshaw Business Park is a well established business location situated approx. 2 miles south of Aberdeen city centre
- Accessed via Craigshaw Road and adjacent to the A96 (Wellington Road)
- City centre and main trunk road network is easily accessible
- The new AWPR provides easy access to all parts of the city and beyond with drive times significantly reduced to all peripheral business locations and airport
- Existing occupiers include STV, EthosEnergy, Petrotechnics and Bureau Veritas

### TRAVEL TIMES

| City Centre / Train / Bus Station | 7 min  |
|-----------------------------------|--------|
| Stonehaven                        | 15 min |
| Westhill                          | 15 min |
| Dyce                              | 20 min |
| Aberdeen International Airport    | 20 min |
| Bridge of Don                     | 30 min |
|                                   |        |