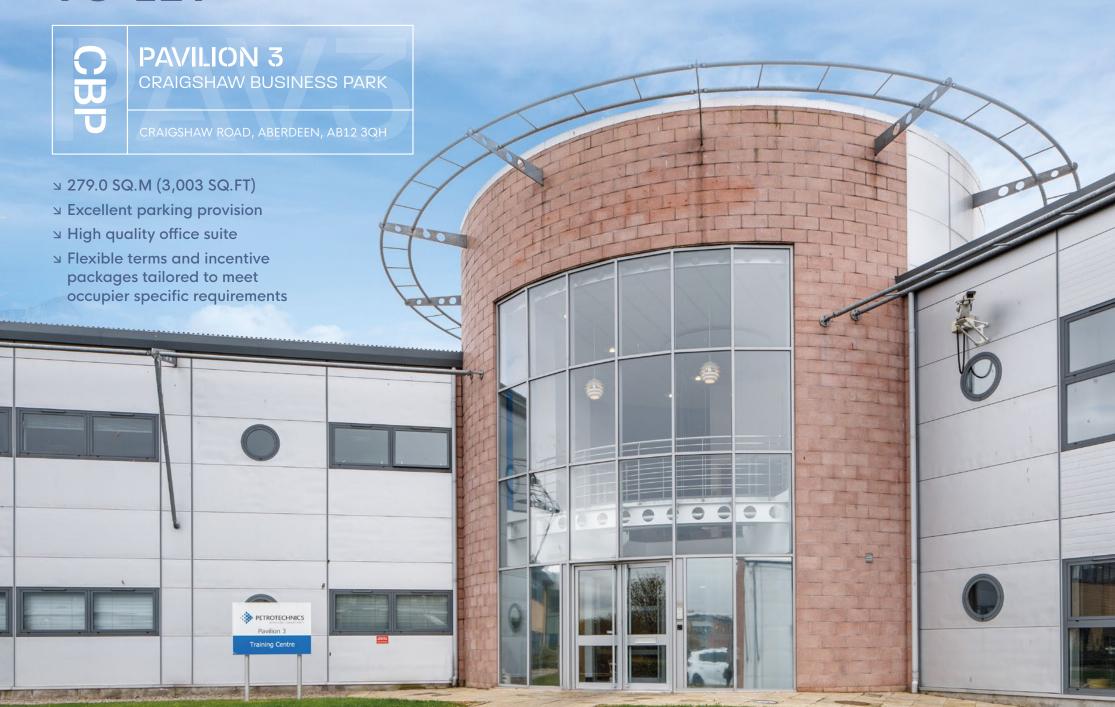

### LOCATION

- ☑ Craigshaw Business Park is a well established business location situated approx. 2 miles south of Aberdeen city centre
- Accessed via Craigshaw Road and adjacent to the A96 (Wellington Road)
- City centre and main trunk road network is easily accessible
- The new AWPR provides easy access to all parts of the city and beyond with drive times significantly reduced to all peripheral business locations and airport
- Existing occupiers include STV, EthosEnergy, Petrotechnics and Bureau Veritas