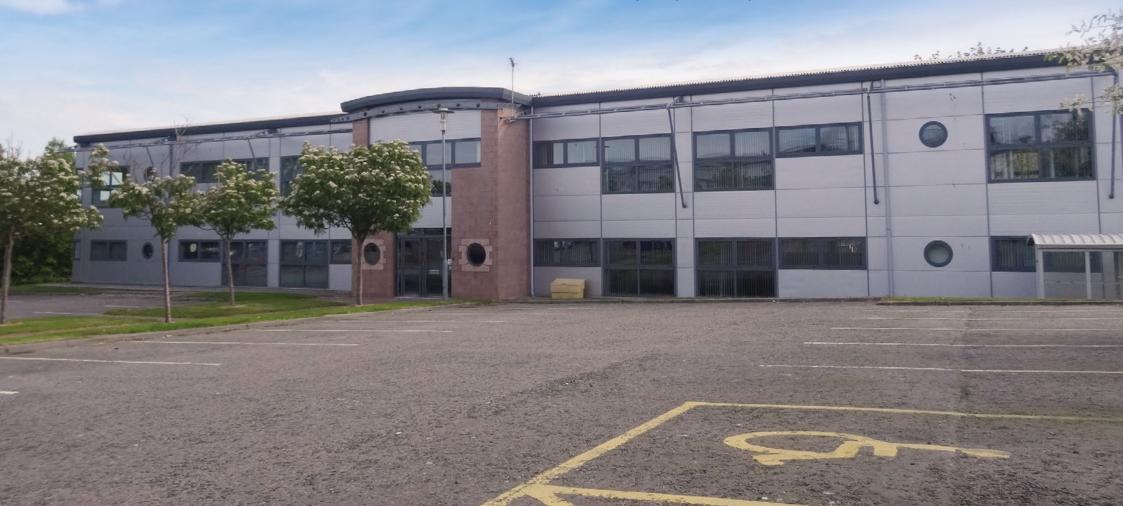

# PAVILION 2 CRAIGSHAW BUSINESS PARK

CRAIGSHAW ROAD, ABERDEEN, AB12 3QH

- Suites from 234 sq.m (2,521 sq.ft) to 1,036 sq.m (11,155 sq.ft)
- □ Excellent parking provision
- □ High quality office suites
- Flexible terms and incentive packages tailored to meet occupier specific requirements

#### DESCRIPTION

Pavilion 2 is a modern detached office pavilion arranged over ground and first floor benefitting from the following:

Reception area

Comfort cooling and raised access floors throughout

Open plan floor plates incorporating internal partitioning creating office and meeting spaces, reducing occupiers' capex on fit-out