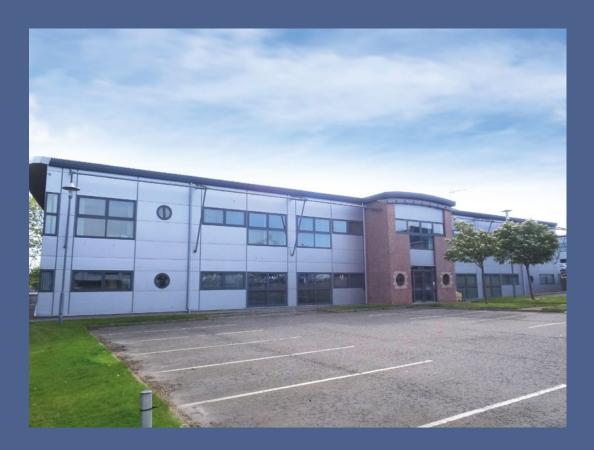

# PAVILION 2 CRAIGSHAW BUSINESS PARK

CRAIGSHAW ROAD, ABERDEEN, AB12 3QH

- Suites from 234 sq.m (2,521 sq.ft) to 1,036 sq.m (11,155 sq.ft)
- □ Excellent parking provision
- □ High quality office suites
- Flexible terms and incentive packages tailored to meet occupier specific requirements

#### DESCRIPTION

Pavilion 2 is a modern detached office pavilion arranged over ground and first floor benefitting from the following:

Reception area

Comfort cooling and raised access floors throughout

Open plan floor plates incorporating internal partitioning creating office and meeting spaces, reducing occupiers' capex on fit-out