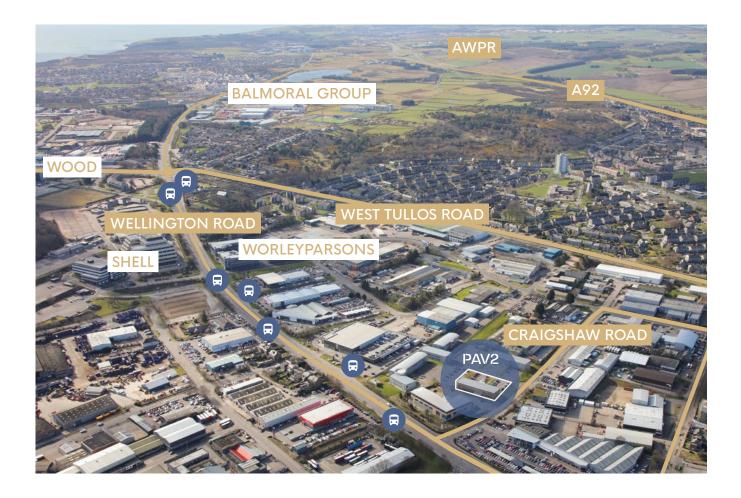

#### LOCATION

- Craigshaw Business Park is a well established business location situated approx. 2 miles south of Aberdeen city centre
- △ Accessed via Craigshaw Road and adjacent to the A96 (Wellington Road)
- City centre and main trunk road network is easily accessible
- → The new AWPR provides easy access to all parts
  of the city and beyond with drive times significantly
  reduced to all peripheral business locations and
  airport
- Existing occupiers include STV, EthosEnergy, Petrotechnics and Bureau Veritas

#### TRAVEL TIMES

| City Centre / Train / Bus Station |        |
|-----------------------------------|--------|
| Stonehaven                        | 15 min |
| Westhill                          | 15 min |
| Dyce                              | 20 min |
| Aberdeen International Airport    |        |
| Bridge of Don                     | 30 min |