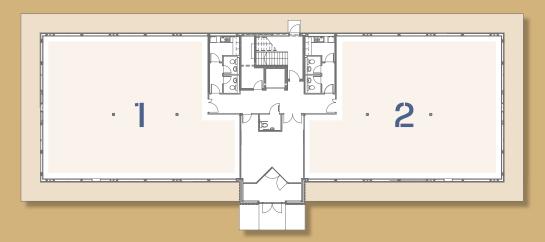

#### FLOOR PLANS

Indicative floor plans: internal partitioning in situ.

#### **GROUND FLOOR**

#### AVAII ABI F SUITES

The available accommodation is contained within Pavilion 2 is as follows:

| Suite            | sq.ft | sq.m |
|------------------|-------|------|
| Ground Floor - 1 | 2,522 | 234  |
| Ground Floor - 2 | 2,521 | 234  |