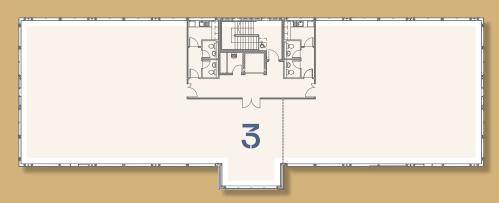

#### FLOOR PLANS

Indicative floor plans: internal partitioning in situ.

#### FIRST FLOOR

| Suite                  | sq.ft  | sq.m  |
|------------------------|--------|-------|
| First Floor - 3        | 5,763  | 535   |
| Ground Floor Reception | 349    | 32    |
| Total                  | 11,155 | 1,036 |