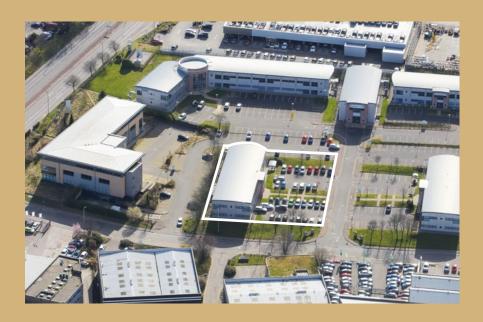

#### LOCATION

- Craigshaw Business Park is a well established business location situated approx. 2 miles south of Aberdeen city centre
- △ Accessed via Craigshaw Road and adjacent to the A96 (Wellington Road)
- City centre and main trunk road network is easily accessible
- → The new AWPR provides easy access to all parts
  of the city and beyond with drive times significantly
  reduced to all peripheral business locations and
  airport
- Existing occupiers include STV, EthosEnergy, Petrotechnics and Bureau Veritas