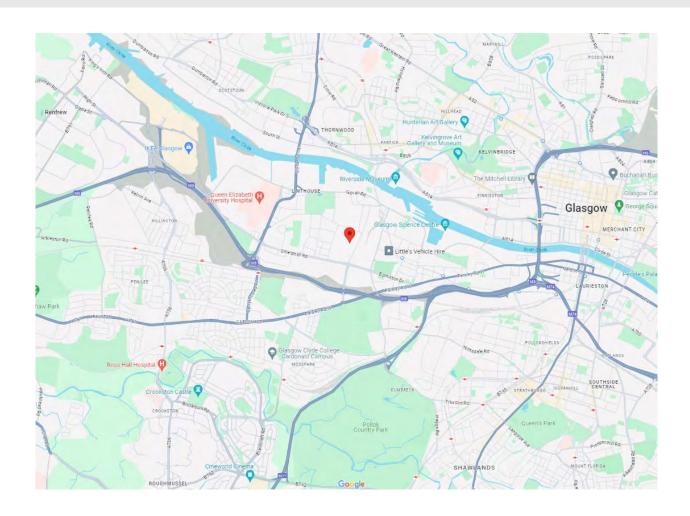

#### LOCATION

lbrox is located to the south of the River Clyde approximately four miles southwest of Glasgow City Centre. The location offers a strategic position with unrivaled motorway connectivity.

The subjects are situated on Loanbank Quadrant, off Helen Street, which is the main thoroughfare in the area linking directly to the M8 at Junction 24, offering onwards connectivity to the Clyde Tunnel and M77/M74 motorways. The area is home to many notable occupiers including Jewson, E-on Controls, Howdens, Aldi, Starbucks and Greggs.