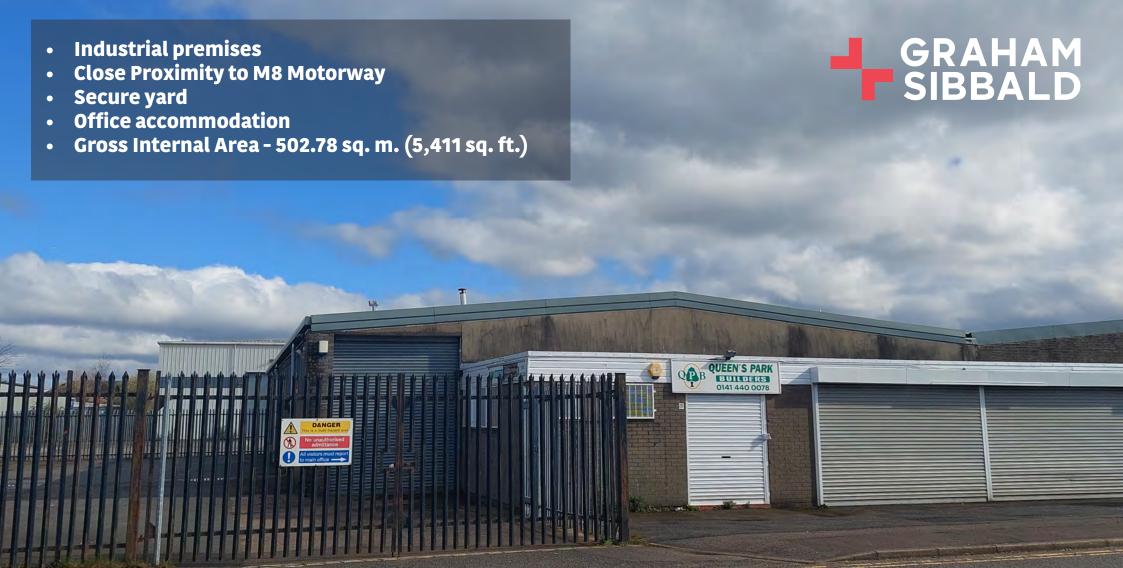

#### **DESCRIPTION**

91 Loanbank Quadrant comprises a good quality semidetached light industrial unit located in an extremely popular industrial location benefiting from the following salient features:-

- Warehouse/workshop
- 3-phase power
- Modern office accommodation
- Male/female WCs & Tea Prep
- 2x Electric vehicle access roller shutter doors

#### **ACCOMMODATION**

The subjects extend to a Gross Internal Area of 502.78 sq. m. (5,411 sq. ft.)

The entire site area is <u>0.3 acres</u> or thereby.