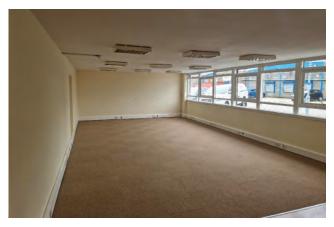

#### **DESCRIPTION**

91 Loanbank Quadrant comprises a good quality semidetached light industrial unit located in an extremely popular industrial location benefiting from the following salient features:-

- Warehouse/workshop
- 3-phase power
- Modern office accommodation
- Male/female WCs & Tea Prep
- 2x Electric vehicle access roller shutter doors

#### **ACCOMMODATION**

The subjects extend to a Gross Internal Area of 502.78 sq. m. (5,411 sq. ft.)

The entire site area is <u>0.3 acres</u> or thereby.