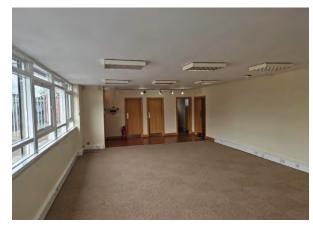

#### **DESCRIPTION**

91 Loanbank Quadrant comprises a good quality semidetached light industrial unit located in an extremely popular industrial location benefiting from the following salient features:-

- Warehouse/workshop
- 3-phase power
- Modern office accommodation
- Male/female WCs & Tea Prep
- 2x Electric vehicle access roller shutter doors

#### **ACCOMMODATION**

The subjects extend to a Gross Internal Area of 502.78 sq. m. (5,411 sq. ft.)

The entire site area is <u>0.3 acres</u> or thereby.