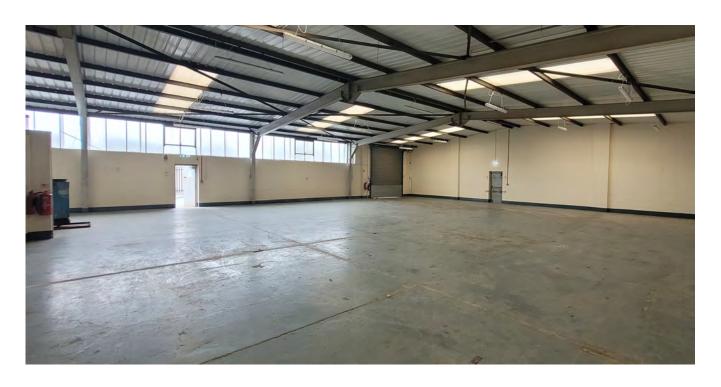

- Warehouse/workshop
- 3-phase power
- Modern office accommodation
- Male/female WCs & Tea Prep
- 2x Electric vehicle access roller shutter doors

#### **ACCOMMODATION**

The subjects extend to a Gross Internal Area of 502.78 sq. m. (5,411 sq. ft.)

The entire site area is <u>0.3 acres</u> or thereby.