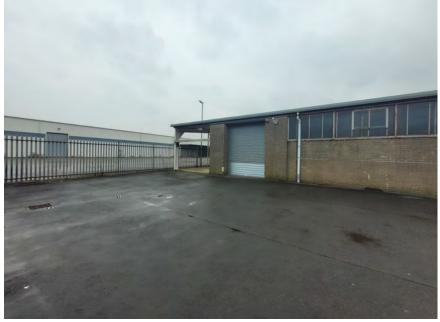

#### **DESCRIPTION**

91 Loanbank Quadrant comprises a good quality semidetached light industrial unit located in an extremely popular industrial location benefiting from the following salient features:-

#### **ACCOMMODATION**

The subjects extend to a Gross Internal Area of 502.78 sq. m. (5,411 sq. ft.)

The entire site area is <u>0.3 acres</u> or thereby.