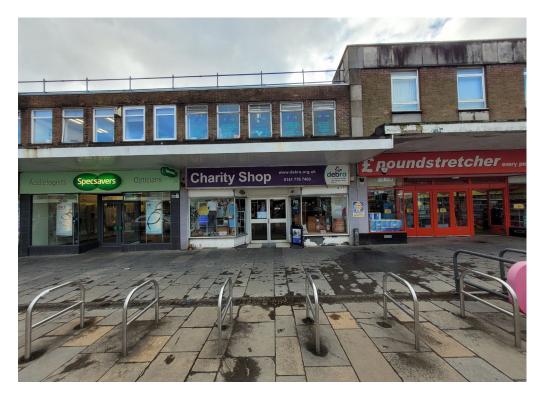

More specifically, the subjects form part of a parade of stores within the core retail pitch in Kirkintilloch. Cowgate itself has undergone considerable public realm works in recent years with significant improvements to street paving and lighting.

The shop is in close proximity to the Regent Shopping Centre and neighbouring tenants include Poundstretcher, Specsavers, Domino's, Subway, Greggs and Card Factory. There is an abundance of on street public parking available in and around Cowgate.

### DESCRIPTION

The subjects comprise a ground floor retail unit with first floor storage, forming part of a larger terrace of similar two-storey buildings of brick construction with a flat roof. Servicing is provided at the rear of the premises.

Internally, the property benefits from open plan retail space with large display windows. There is ancillary storage located at the rear of the property in addition to toilet facilities.