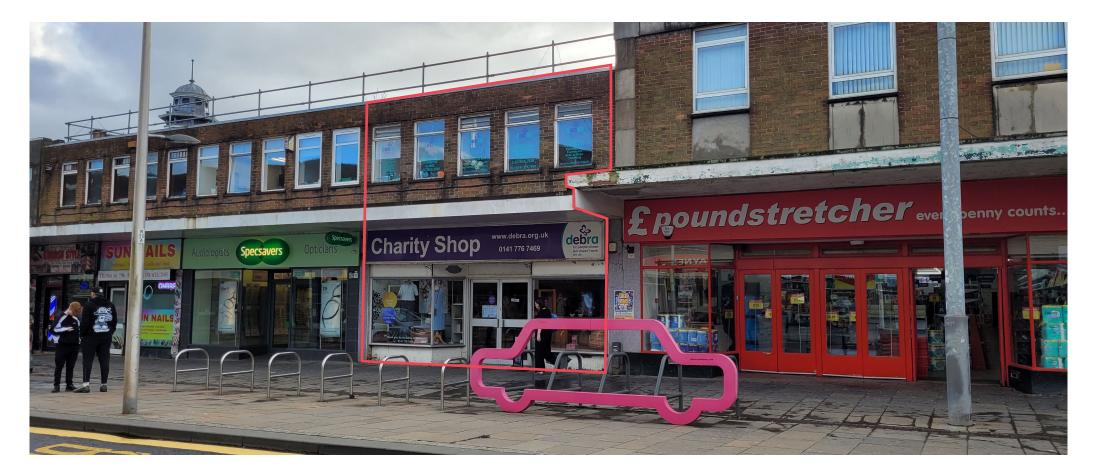

More specifically, the subjects form part of a parade of stores within the core retail pitch in Kirkintilloch. Cowgate itself has undergone considerable public realm works in recent years with significant improvements to street paving and lighting.

The shop is in close proximity to the Regent Shopping Centre and neighbouring tenants include Poundstretcher, Specsavers, Domino's, Subway, Greggs and Card Factory. There is an abundance of on street public parking available in and around Cowgate.

### DESCRIPTION

The subjects comprise a ground floor retail unit with first floor storage, forming part of a larger terrace of similar two-storey buildings of brick construction with a flat roof. Servicing is provided at the rear of the premises.

Internally, the property benefits from open plan retail space with large display windows. There is ancillary storage located at the rear of the property in addition to toilet facilities.