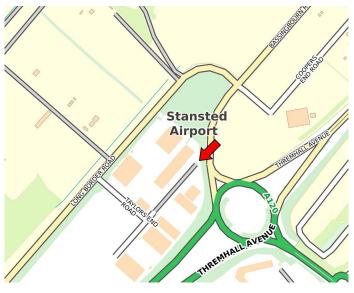

## LOCATION

The subjects are located inside the boundary of Stansted Airport near to Stansted Mountfitchet, Essex. It's approximately 1.4 miles to London Stansted Airport Terminal, 1.8 miles to A120 and 2.2 miles to Junction 8, M11. Bishops Stortford is 4.4 miles away.