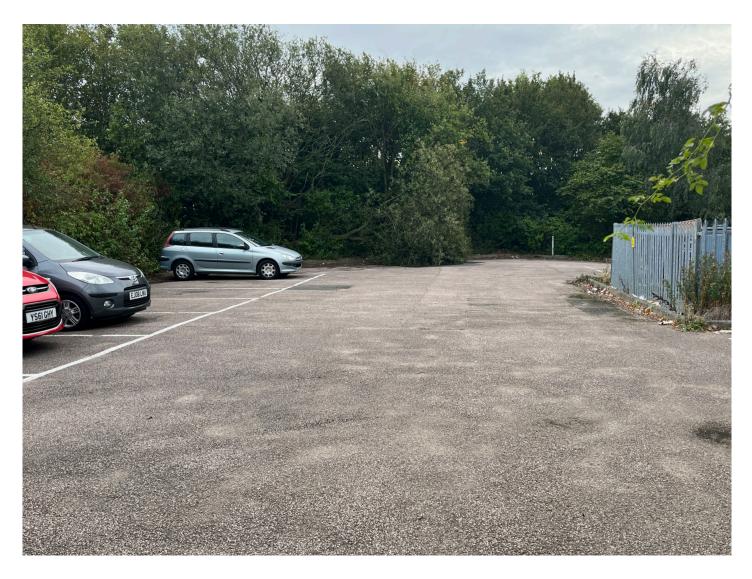

## DESCRIPTION

The subjects comprise a self-contained yard/17 parking spaces contained within an established industrial location. The yard is accessed directly from Taylors End Road and benefits from a metal gate at the entrance.

## ACCOMMODATION

We understand that the subjects extend to the following approximate areas: -

| Description | Size (Acres) |
|-------------|--------------|
| Yard        | 0.12         |