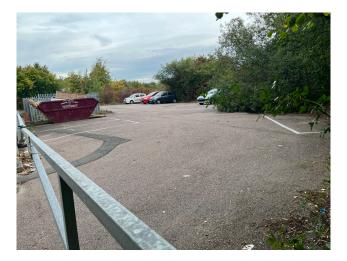

## DESCRIPTION

The subjects comprise a self-contained yard/17 parking spaces contained within an established industrial location. The yard is accessed directly from Taylors End Road and benefits from a metal gate at the entrance.

## ACCOMMODATION

We understand that the subjects extend to the following approximate areas: -

| Description | Size (Acres) |
|-------------|--------------|
| Yard        | 0.12         |