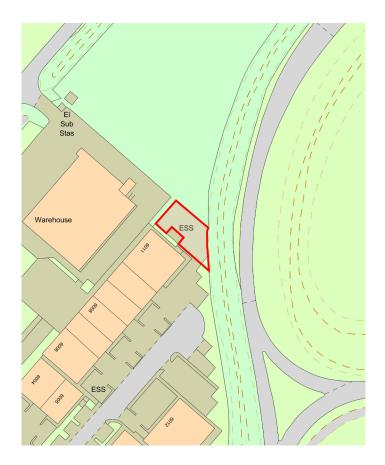

## LOCATION

The subjects are located inside the boundary of Stansted Airport near to Stansted Mountfitchet, Essex. It's approximately 1.4 miles to London Stansted Airport Terminal, 1.8 miles to A120 and 2.2 miles to Junction 8, M11. Bishops Stortford is 4.4 miles away.

## ACCOMMODATION

We understand that the subjects extend to the following approximate areas: -

| Description | Size (Acres) |
|-------------|--------------|
| Yard        | 0.12         |