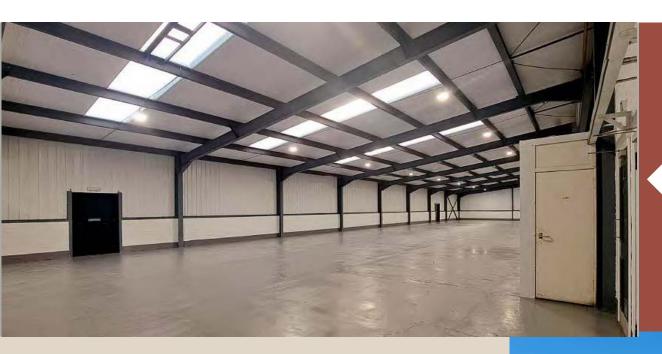

### **UNIT 1**

The first unit comprises a standalone workshop. of steel portal frame construction, under an inclined roof, off a concrete floor. The walls are of blockwork construction to a maximum height of 10ft. (3M) with a profile metal sheeting above.

## **ACCOMMODATION**

In accordance with the RICS Property Measurement Professional Statement (2nd Edition), we calculate the following approximate gross internal area:

|                    | SQ M   | SQ FT | MIN EAVES | MAX EAVES |
|--------------------|--------|-------|-----------|-----------|
| LOW BAY WAREHOUSE  | 582.41 | 6,269 | 3M        | 4.49M     |
| OFFICE             | 61.22  | 659   |           |           |
| HIGH BAY WAREHOUSE | 224.91 | 2421  | 5M        | 6.8M APEX |
| TOTAL              | 807.33 | 8690  |           |           |