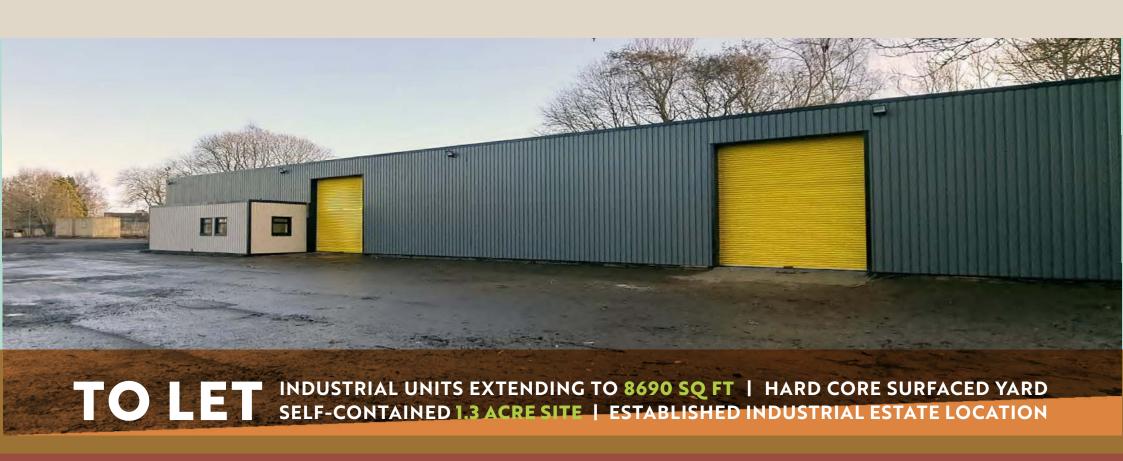

## **DESCRIPTION**

THE SUBJECTS HAVE RECENTLY BEEN EXTENSIVELY REFURBISHED BY THE LANDLORD AND UPGRADED TO AN AS NEW STANDARD.

### **UNIT 2**

The second high-bay standalone unit is also of steel portal frame construction under a pitched roof, off a concrete floor. Access is provided via a roller shutter access door. The site extends to 1.3 acres and is hardcore surfaced. Palisade perimeter metal fencing is installed around the site boundary with access to the site provided via a double width access gate.

## **ACCOMMODATION**

In accordance with the RICS Property Measurement Professional Statement (2nd Edition), we calculate the following approximate gross internal area:

|                    | SQ M   | SQ FT | MIN EAVES | MAX EAVES |
|--------------------|--------|-------|-----------|-----------|
| LOW BAY WAREHOUSE  | 582.41 | 6,269 | 3M        | 4.49M     |
| OFFICE             | 61.22  | 659   |           |           |
| HIGH BAY WAREHOUSE | 224.91 | 2421  | 5M        | 6.8M APEX |
| TOTAL              | 807.33 | 8690  |           |           |