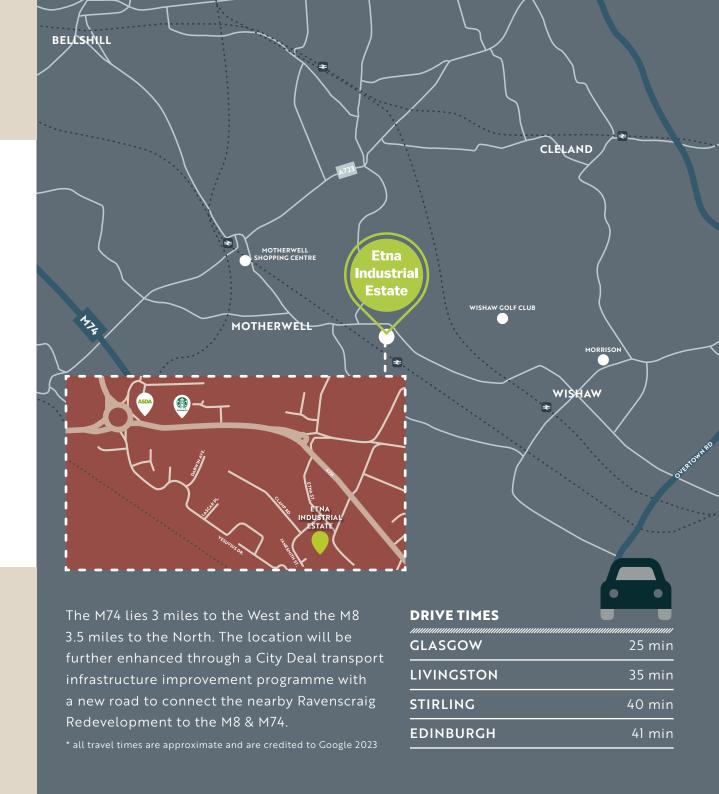

## LOCATION

THE SUBJECTS ARE LOCATED ON JANESMITH STREET WITHIN THE ESTABLISHED ETNA INDUSTRIAL ESTATE, WISHAW.

Etna is situated in one of the most accessible parts of Scotland, with over two thirds of Scotland's population within 90 minutes drive time.

Located in North Lanarkshire, at the heart of Scotland's Central Belt, Etna borders the towns of Motherwell and Wishaw, which combined have population of over 60,000.

ETNA INDUSTRIAL ESTATE IS
LOCATED ONLY 7 MIN WALK
AWAY FROM SHIELDMUIR TRAIN
STATION WITH FREQUENT
CONNECTIONS TO GLASGOW
CENTRAL AND LANARK.