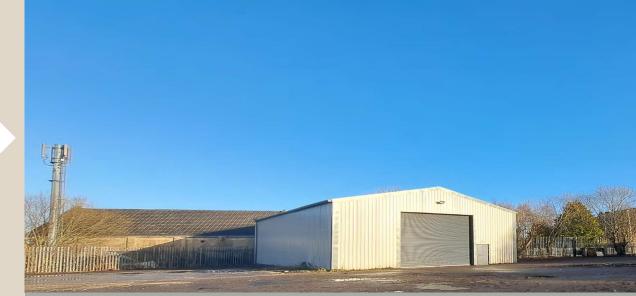

### **UNIT 2**

The second high-bay standalone unit is also of steel portal frame construction under a pitched roof, off a concrete floor. Access is provided via a roller shutter access door. The site extends to 1.3 acres and is hardcore surfaced. Palisade perimeter metal fencing is installed around the site boundary with access to the site provided via a double width access gate.

## **ACCOMMODATION**

In accordance with the RICS Property Measurement Professional Statement (2nd Edition), we calculate the following approximate gross internal area:

|                    | SQ M   | SQ FT | MIN EAVES | MAX EAVES |
|--------------------|--------|-------|-----------|-----------|
| LOW BAY WAREHOUSE  | 582.41 | 6,269 | 3M        | 4.49M     |
| OFFICE             | 61.22  | 659   |           |           |
| HIGH BAY WAREHOUSE | 224.91 | 2421  | 5M        | 6.8M APEX |
| TOTAL              | 807.33 | 8690  |           |           |