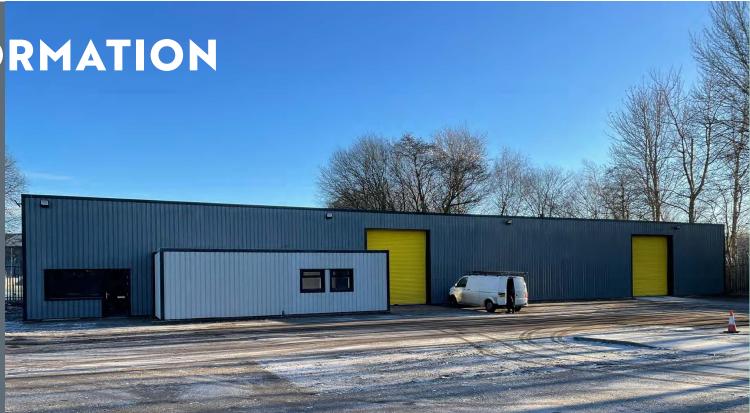

## **DESCRIPTION**

THE SUBJECTS HAVE RECENTLY BEEN EXTENSIVELY REFURBISHED BY THE LANDLORD AND UPGRADED TO AN AS NEW STANDARD.

### **UNIT 1**

The first unit comprises a standalone workshop. of steel portal frame construction, under an inclined roof, off a concrete floor. The walls are of blockwork construction to a maximum height of 10ft. (3M) with a profile metal sheeting above.

### **UNIT 2**

The second high-bay standalone unit is also of steel portal frame construction under a pitched roof, off a concrete floor. Access is provided via a roller shutter access door. The site extends to 1.3 acres and is hardcore surfaced. Palisade perimeter metal fencing is installed around the site boundary with access to the site provided via a double width access gate.