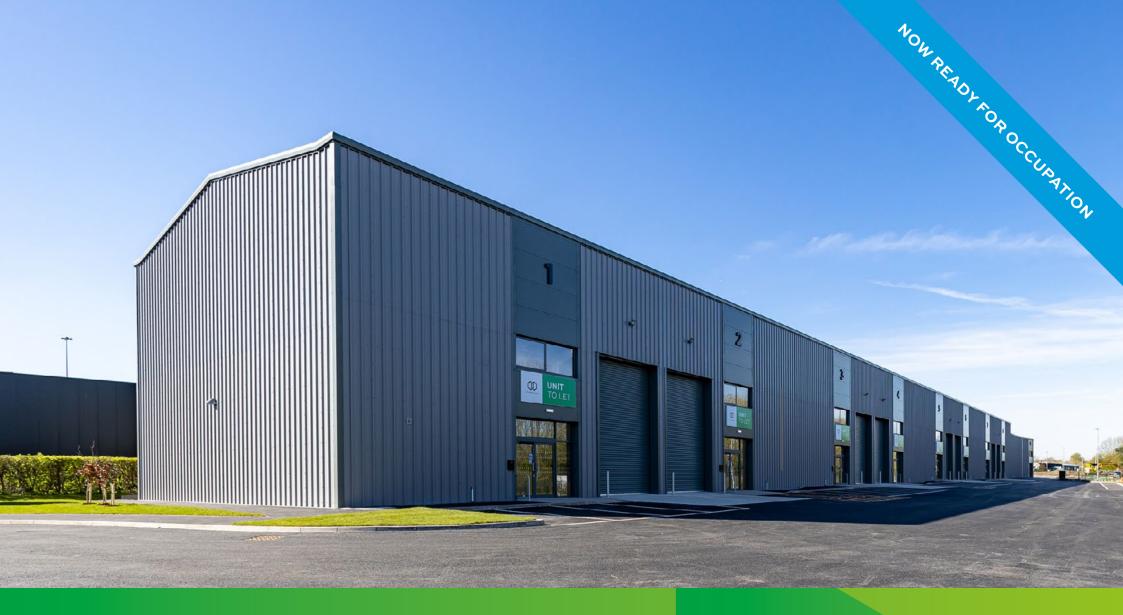

TO LET

NEW BUILD INDUSTRIAL UNITS
FROM 2,666-4,499 SQ.FT

ASTMOOR POINT, HARDWICK ROAD
ASTMOOR INDUSTRIAL ESTATE, RUNCORN WA71PH

**8M EAVES TO HAUNCH** 

UNITS CAN BE COMBINED

ELECTRIC ROLLER SHUTTER DOORS UP TO 5.6M HEIGHT & 4M WIDE ROLLER SHUTTER ACCESS

TO LET

NEW BUILD INDUSTRIAL UNITS
FROM 2,666-4,499 SQ.FT

ASTMOOR POINT, HARDWICK ROAD
ASTMOOR INDUSTRIAL ESTATE, RUNCORN WA7 1PH