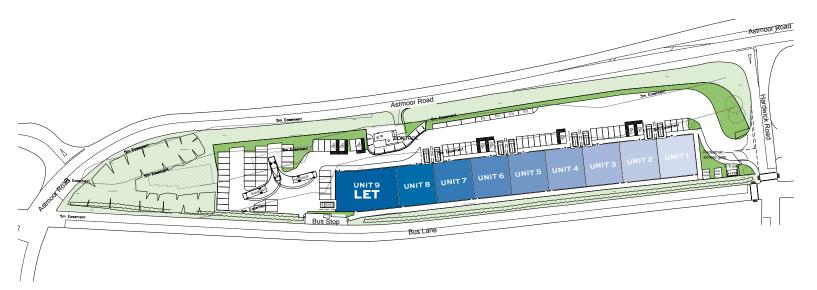

**3 PHASE ELECTRIC** 

**DEDICATED PARKING TO ALL UNITS** 

**ONSITE CYCLE PARKING** 

**EV CHARGING** 

**BESPOKE FIT OUT AVAILABLE** 

**SPECIFICATION** 

| UNIT  | SQ FT  |
|-------|--------|
| 1     | 2,666  |
| 2     | 2,666  |
| 3     | 2,666  |
| 4     | 2,666  |
| 5     | 2,666  |
| 6     | 2,666  |
| 7     | 2,666  |
| 8     | 2,666  |
| 9     | LET    |
| TOTAL | 25,829 |

FLOOR AREAS ARE GROSS INTERNAL AREAS.

TO LET

NEW BUILD INDUSTRIAL UNITS
FROM 2,666-4,499 SQ.FT

**FLOOR PLAN** 

Astmoor is one of the largest industrial estates in Runcorn, and now benefits from the new Mersey Gateway Bridge which has further enhanced connectivity, attracting a huge variety of occupiers.