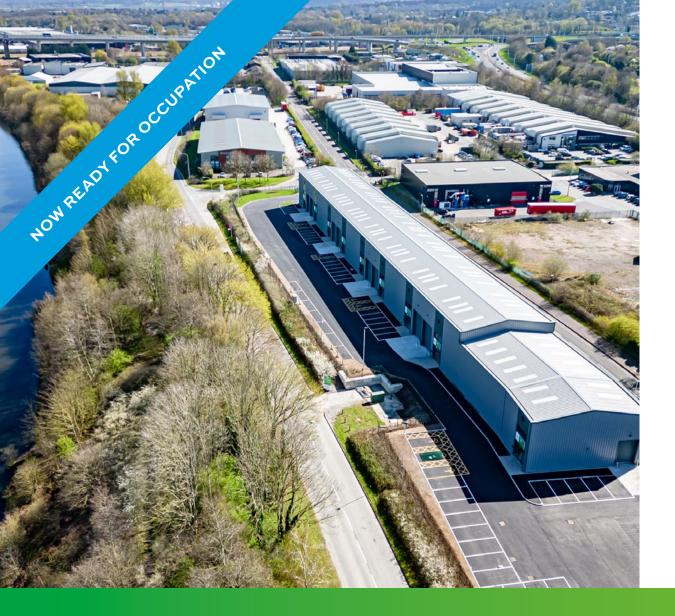

FLOOR AREAS ARE GROSS INTERNAL AREAS.

TO LET

NEW BUILD INDUSTRIAL UNITS
FROM 2,666-4,499 SQ.FT

**FLOOR PLAN** 

Astmoor is one of the largest industrial estates in Runcorn, and now benefits from the new Mersey Gateway Bridge which has further enhanced connectivity, attracting a huge variety of occupiers.

Astmoor Industrial Estate is situated to the east of Runcorn and benefits from good dual carriageway links to the M56 motorway via the A558 and A56.

Runcorn is located in north west Cheshire approximately 30 miles south west of Manchester, 18 miles south east of Liverpool and 20 miles north east of Chester.