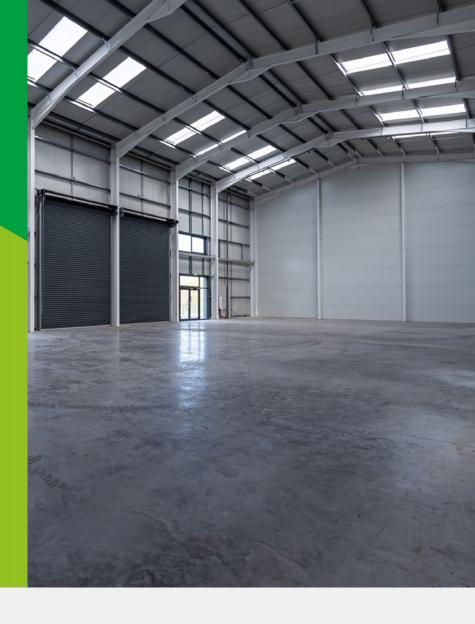

TO LET

NEW BUILD INDUSTRIAL UNITS
FROM 2,666-4,499 SQ.FT

ASTMOOR POINT, HARDWICK ROAD
ASTMOOR INDUSTRIAL ESTATE, RUNCORN WA71PH

**8M EAVES TO HAUNCH** 

UNITS CAN BE COMBINED

ELECTRIC ROLLER SHUTTER DOORS UP TO 5.6M HEIGHT & 4M WIDE ROLLER SHUTTER ACCESS

**3 PHASE ELECTRIC** 

**DEDICATED PARKING TO ALL UNITS** 

**ONSITE CYCLE PARKING** 

**EV CHARGING** 

**BESPOKE FIT OUT AVAILABLE** 

**SPECIFICATION** 

| UNIT  | SQ FT  |
|-------|--------|
| 1     | 2,666  |
| 2     | 2,666  |
| 3     | 2,666  |
| 4     | 2,666  |
| 5     | 2,666  |
| 6     | 2,666  |
| 7     | 2,666  |
| 8     | 2,666  |
| 9     | LET    |
| TOTAL | 25,829 |