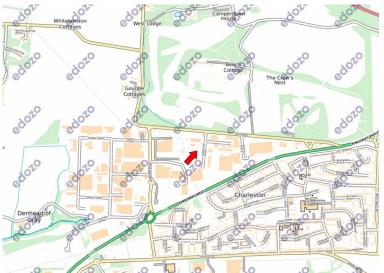

More precisely, the subjects are located on Smeaton Road, on the edge of the Wester Gourdie Industrial Estate. Wester Gourdie is an established industrial/commercial area situated on the western boundary of the city. The estate benefits from excellent road links to the Kingsway outer ring road and Scotland's motorway network. The immediate and surrounding is home to a variety of national and local operators.

The approximate location is shown by the OS Plan.