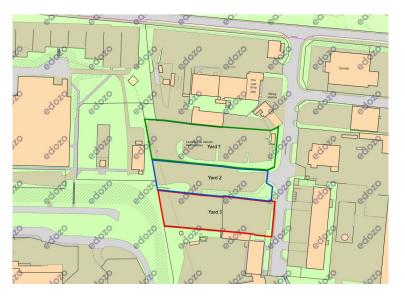

### **DESCRIPTION**

The subjects comprise 3 separate yards within a popular and established industrial location. Each yard is accessed directly from Smeaton Road and benefits from secure fencing and large double leaf metal gates.

| Description | Size (Acres) |
|-------------|--------------|
| Yard 1      | 1.02         |
| Yard 2      | 0.53         |
| Yard 3      | 0.73         |