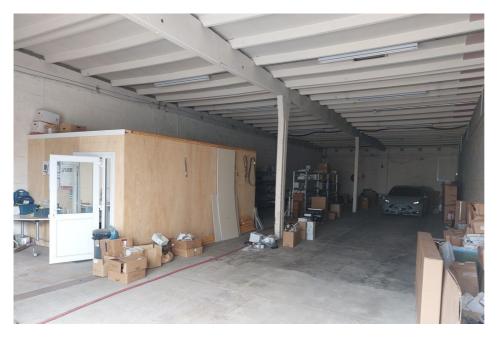

# **ACCOMMODATION**

Access is gained from the communal yard. Internally the subjects benefit from an open plan industrial / storage accommodation, roller shutter door, concrete floor and shared W/C facilities.

# Ground Floor:

Main Warehouse, An Office, Communal W/C facilities,

The total gross internal area extends to approximately 243.09 sq.m / 2,616 sq.ft.

| Floor | Sq M   | Sq Ft    |
|-------|--------|----------|
| Total | 243.29 | 2,618.77 |