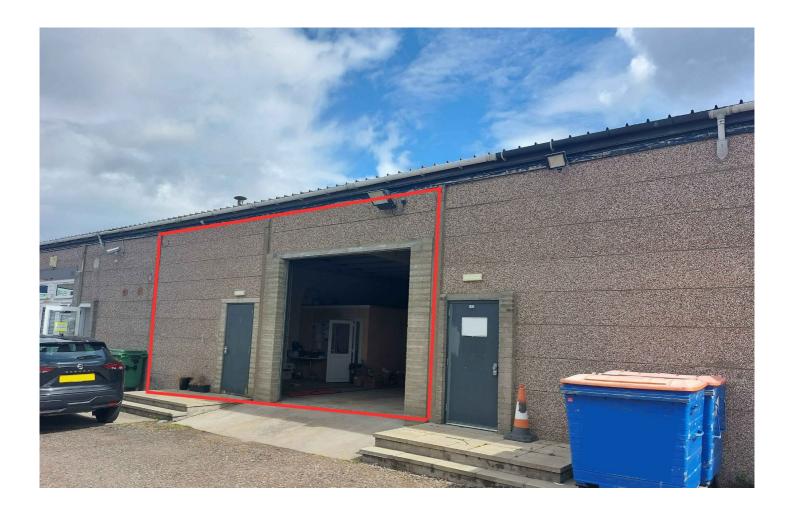

The subjects comprise a terraced industrial unit of block construction surmounted by a pitched roof. The subjects benefit from a shared yard area, secured by perimeter steel fencing.

# **ACCOMMODATION**

Access is gained from the communal yard. Internally the subjects benefit from an open plan industrial / storage accommodation, roller shutter door, concrete floor and shared W/C facilities.