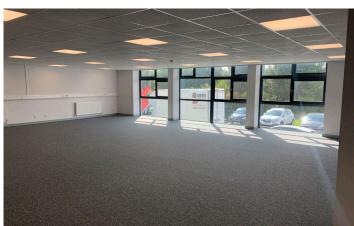

Office accommodation is available within a refurbished office block, contained within a single storey building. Individual serviced suites can be created, with one remaining suite of 526 sqft available. Available on flexible terms with rent of £701.33 per month plus VAT. Male, female and disabled access toilets and kitchen facilities are provided within the common areas. Car parking is also available on site

- Fantastic frontage and visibility from the A90
- Excellent transport links
- LED Lighting
- · Hi spec kitchen and breakout area
- · Modern toilet facilities
- Shower
- Exterior signage
- · Ultra fast leased line broadband
- Smart access
- · Various rental options from FRI to fully inclusive
- Parking