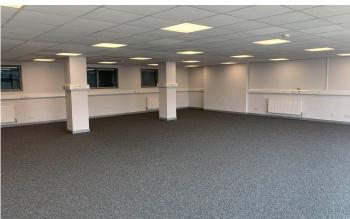

Office accommodation is available within a refurbished office block, contained within a single storey building. Individual serviced suites can be created, with one remaining suite of 526 sqft available. Available on flexible terms with rent of £701.33 per month plus VAT. Male, female and disabled access toilets and kitchen facilities are provided within the common areas. Car parking is also available on site

- Fantastic frontage and visibility from the A90
- Excellent transport links
- LED Lighting
- · Hi spec kitchen and breakout area
- · Modern toilet facilities
- Shower
- Exterior signage
- · Ultra fast leased line broadband
- Smart access
- · Various rental options from FRI to fully inclusive
- Parking