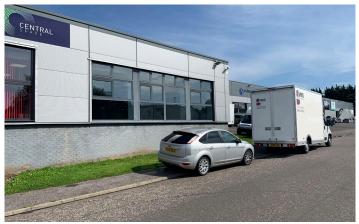

## Kingsway Park, Whittle Place, Dundee, DD2 4US

Kingsway Park is located on the Kingsway (A90), Dundee's outer ring road and the arterial route between Glasgow/Edinburgh to the south and Aberdeen to the north.

- Fantastic frontage and visibility from the A90
- Excellent transport links
- LED Lighting
- · Hi spec kitchen and breakout area
- · Modern toilet facilities
- Shower
- Exterior signage
- · Ultra fast leased line broadband
- Smart access
- · Various rental options from FRI to fully inclusive
- Parking