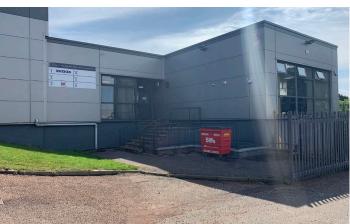

## Kingsway Park, Whittle Place, Dundee, DD2 4US

Kingsway Park is located on the Kingsway (A90), Dundee's outer ring road and the arterial route between Glasgow/Edinburgh to the south and Aberdeen to the north.

- Fantastic frontage and visibility from the A90
- Excellent transport links
- LED Lighting
- · Hi spec kitchen and breakout area
- · Modern toilet facilities
- Shower
- Exterior signage
- · Ultra fast leased line broadband
- Smart access
- · Various rental options from FRI to fully inclusive
- Parking