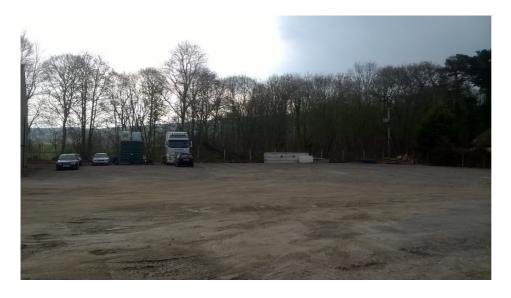

# Dipper Park, Moniack Bridge, Kirkhill, Inverness, IV5 7PQ

- Short Term Uses Considered
- Yard Area up to 0.33 Acres or Thereby Remaining
- Rental: On Application

The remaining area of yard at the site extends to 0.33 acres or thereby.

#### SIZE

0.33 Acres (0.13 Hectares)

| Floor | Acres | Hectares |  |
|-------|-------|----------|--|
| Total | 0.33  | 0.13     |  |