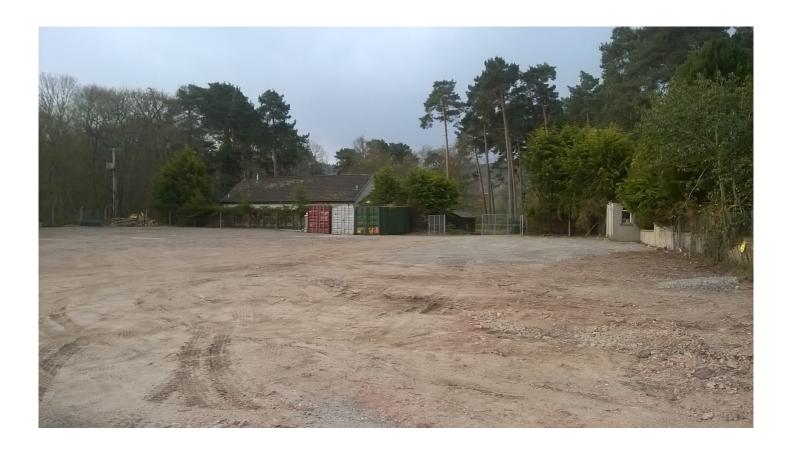

# Dipper Park, Moniack Bridge, Kirkhill, Inverness, IV5 7PQ

- Short Term Uses Considered
- Yard Area up to 0.33 Acres or Thereby Remaining
- Rental: On Application

The remaining area of yard at the site extends to 0.33 acres or thereby.

#### SIZE

0.33 Acres (0.13 Hectares)

| Floor | Acres | Hectares |  |
|-------|-------|----------|--|
| Total | 0.33  | 0.13     |  |