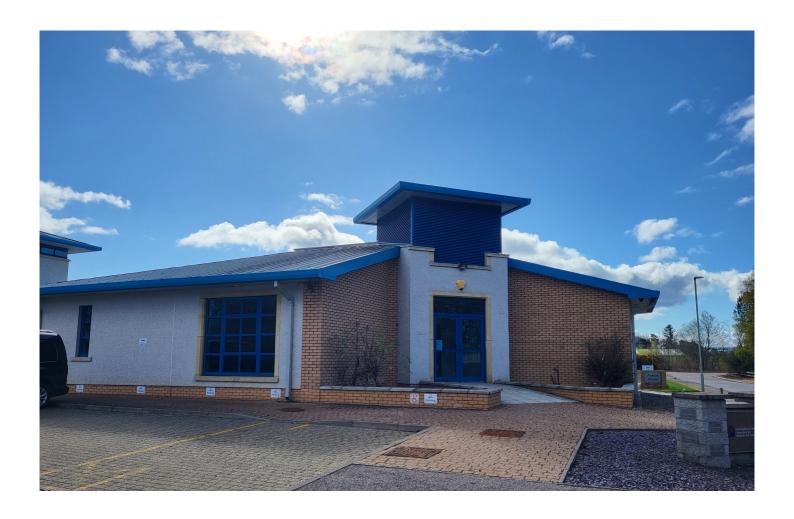

## **DESCRIPTION**

The premises form a single-storey detached office building of modern construction. Internally the premises are fitted out to a good standard.

Ballachraggen House, Dail Nan Rocas, Teaninich Industrial Estate, Alness, IV17 OPH

- Modern Office Accommodation
- Full Repairing and Insuring Lease for Minimum 3-5 Years
- Net Internal Area: 228 sq.m / 2,454 sq.ft or thereby