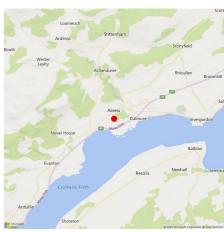

# **LOCATION**

The premises are located on a good business park development on the eastern outskirts of the busy town of Alness. It is situated approximately 22 miles north of Inverness and is within close proximity of the A9 trunk road. These premises are also within easy commuting distance of Invergordon and its port. The business park has a mix of occupiers.