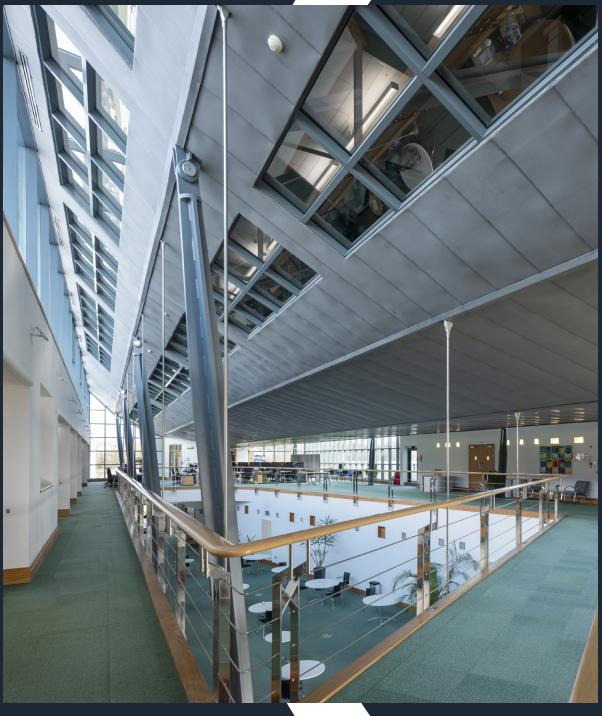

## ACCOMMODATION

The building provides for a range of individually secured office accommodation from smaller self contained office suites of approximately 46.45 sq m (500 sq ft) to larger floor plates when combined are able to accommodate up to 2,787 sq m (30,000 sq ft). The highlight of the building is the impressive atrium, which provides quality reception area as well as informal 'break out' space. Formed off the atrium is an attractive café/ restaurant. Outside the building there are landscaped grounds and attractive water features, with an external seating area formed to the rear of the restaurant, for use by all staff within the complex.

# SPECIFICATION

- Raised access floors
- > Double glazing
- → Comfort cooling
- Contemporary lighting
- > DDA compliant
- Lift access
- Dedicated tea prep areas

- > On site café/restaurant
- On site car parking
- > Unique break out atrium area
- > Contemporary design
- → CCTV and access control system
- > Shower and changing facilities
- Cycle parking