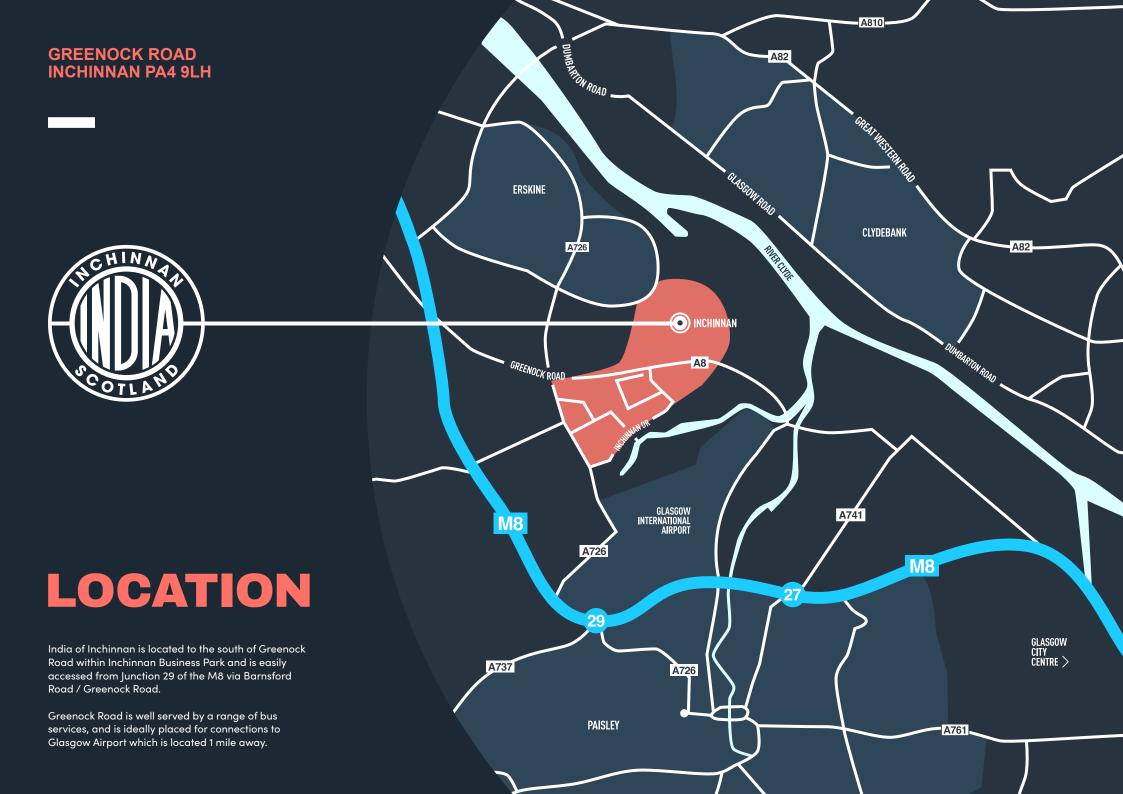

#### **GREENOCK ROAD INCHINNAN PA4 9LH**

### INDIA OF INCHINNAN

1

i Abay Saari

Formed within the Grade A Listed 'India of Inchinnan' building, the accommodation comprises various office areas within an exciting building, providing contemporary space for modern business needs.