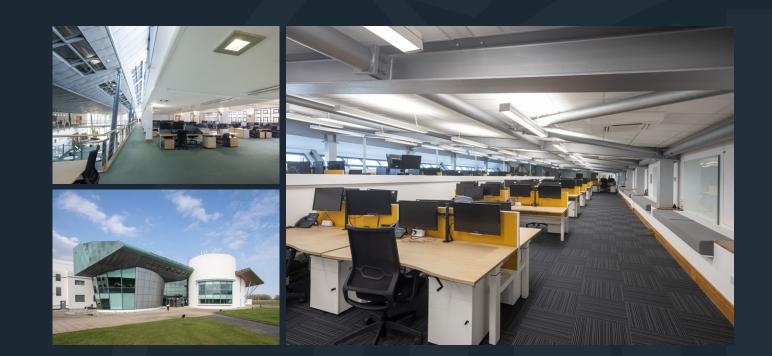

## ACCOMMODATION

The building provides for a range of individually secured office accommodation from smaller self contained office suites of approximately 46.45 sq m (500 sq ft) to larger floor plates when combined are able to accommodate up to 2,787 sq m (30,000 sq ft). The highlight of the building is the impressive atrium, which provides quality reception area as well as informal 'break out' space. Formed off the atrium is an attractive café/ restaurant. Outside the building there are landscaped grounds and attractive water features, with an external seating area formed to the rear of the restaurant, for use by all staff within the complex.

# SPECIFICATION

- Raised access floors
- > Double glazing
- → Comfort cooling
- Contemporary lighting
- > DDA compliant
- Lift access
- Dedicated tea prep areas

- > On site café/restaurant
- On site car parking
- > Unique break out atrium area
- > Contemporary design
- → CCTV and access control system
- > Shower and changing facilities
- Cycle parking