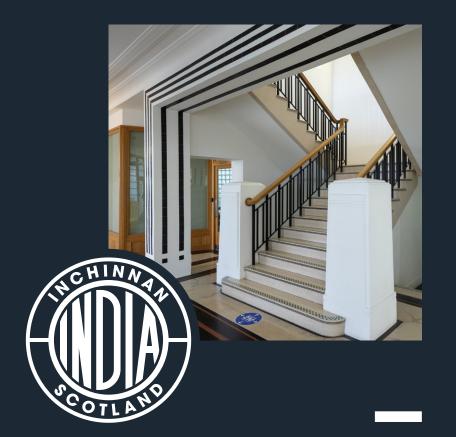

## ACCOMMODATION

The building provides for a range of individually secured office accommodation from smaller self contained office suites of approximately 46.45 sq m (500 sq ft) to larger floor plates when combined are able to accommodate up to 2,787 sq m (30,000 sq ft). The highlight of the building is the impressive atrium, which provides quality reception area as well as informal 'break out' space. Formed off the atrium is an attractive café/ restaurant. Outside the building there are landscaped grounds and attractive water features, with an external seating area formed to the rear of the restaurant, for use by all staff within the complex.