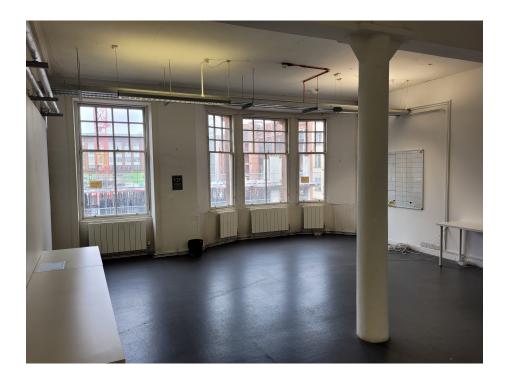

## DESCRIPTION

The subjects comprise a second floor office suite within a larger six storey office building constructed from red sandstone. The subjects benefit from open plan floor space with separate tea prep and WC facilities. There are large timber sash & case windows facing onto Trongate, providing excellent levels of natural light. The property is accessed via a door entry control system leading in to the common lobby.

## ACCOMMODATION

We calculate the following approximate Net Internal Area:

Second Floor: 96.6 sq.m. (1,040 sq.ft.)