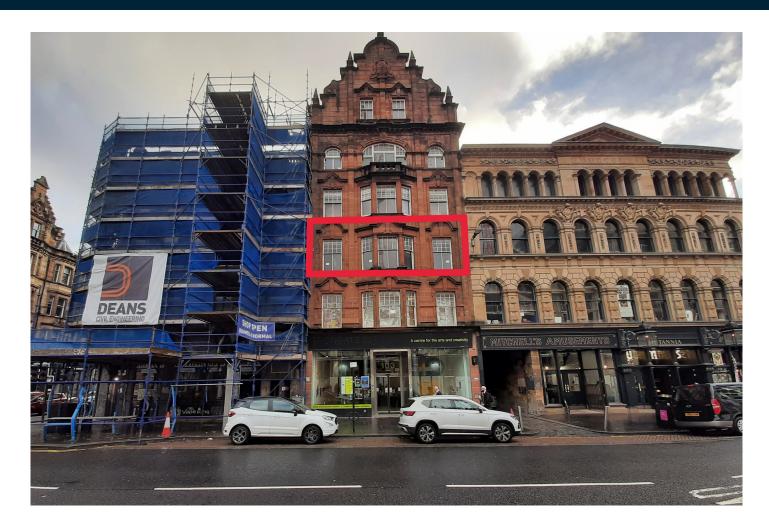

## LOCATION

The subjects are situated on the south side of Trongate, one of the oldest streets in Glasgow. The surrounding area has benefitted from considerable regeneration over recent years and is now home to a variety of retail and leisure uses. The property is within walking distance of Buchanan Street, in addition to Glasgow Central and Glasgow Queen Street railway stations.

## DESCRIPTION

The subjects comprise a second floor office suite within a larger six storey office building constructed from red sandstone. The subjects benefit from open plan floor space with separate tea prep and WC facilities. There are large timber sash & case windows facing onto Trongate, providing excellent levels of natural light. The property is accessed via a door entry control system leading in to the common lobby.