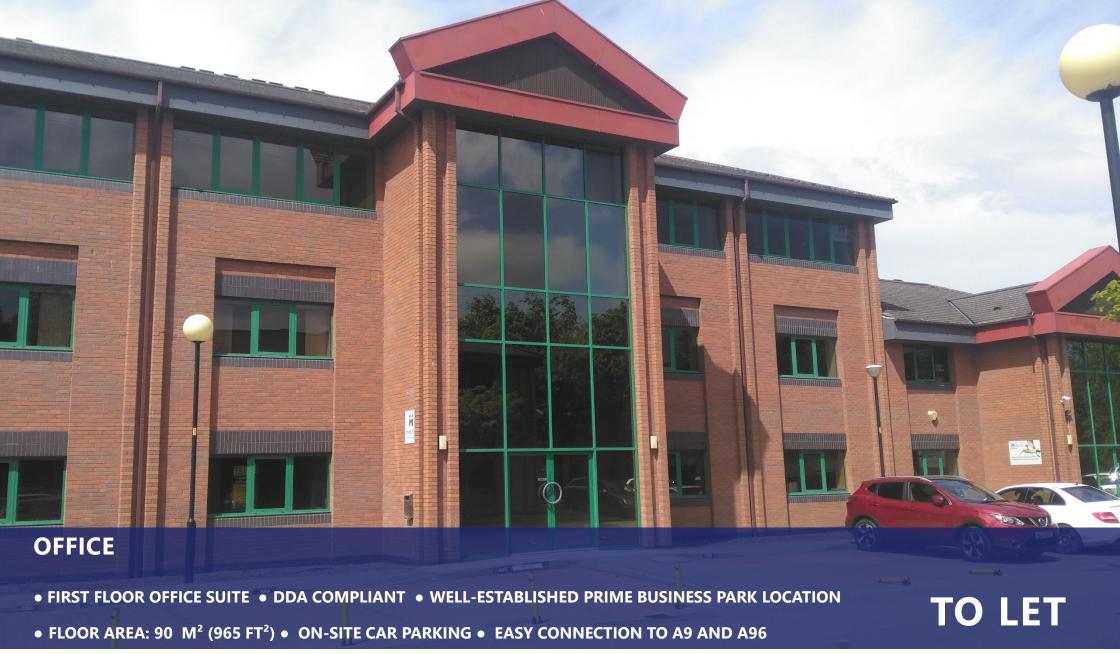

# SUITE B5, ETIVE HOUSE BEECHWOOD BUSINESS PARK, INVERNESS, IV2 3BW

**CONTACT:** 

Linda Cameron: linda.cameron@shepherd.co.uk | Tel: 01463 712239 Kenny Mckenzie: Kenny.mckenzie@g-s.co.uk | Tel: 01463 236977

# **DESCRIPTION**

The property comprises a self-contained first floor office suite within a modern purpose-built office pavilion benefiting from on-site car parking. The suite provides flexible office accommodation with staff ancillary facilities including male and female toilets and a tea prep area. The suite benefits from a suspended ceiling grid with integrated fluorescent lighting, perimeter trunking for IT and electric points and wall mounted electric heating. The pavilion is fully DDA compliant with ramped access and a passenger lift servicing all floors within the building.

# **FLOOR AREA**

The suite extends to approx. 90 m<sup>2</sup> (965 ft<sup>2</sup>).