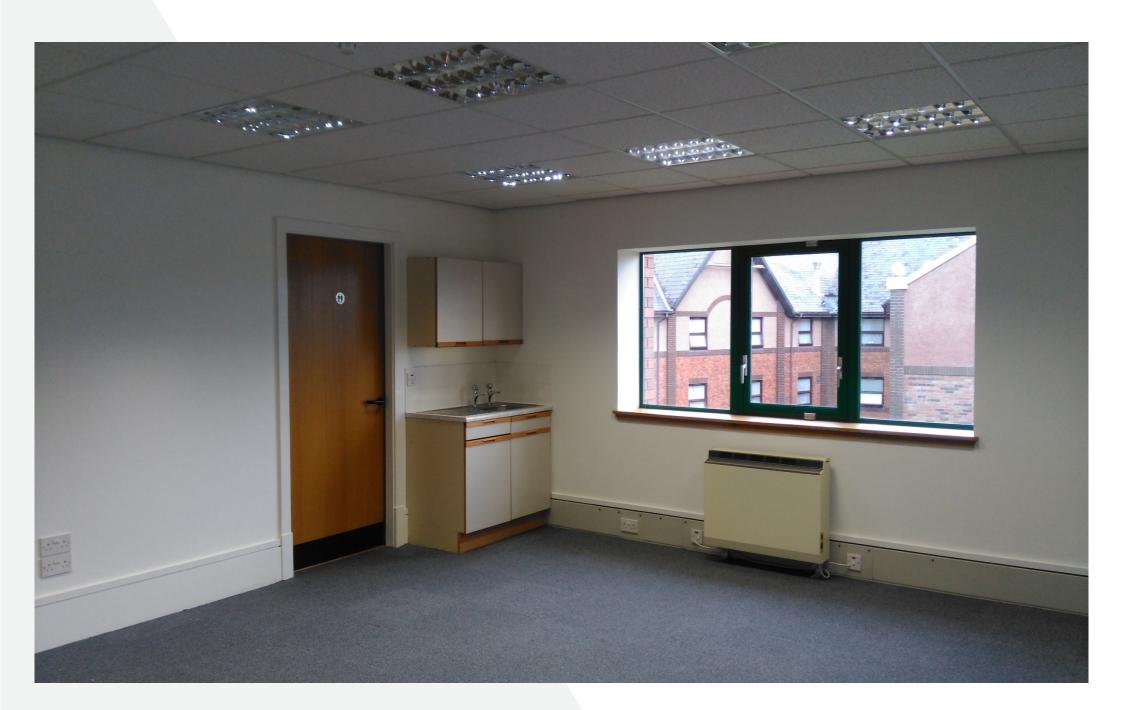

# **DESCRIPTION**

The property comprises a self-contained first floor office suite within a modern purpose-built office pavilion benefiting from on-site car parking. The suite provides flexible office accommodation with staff ancillary facilities including male and female toilets and a tea prep area. The suite benefits from a suspended ceiling grid with integrated fluorescent lighting, perimeter trunking for IT and electric points and wall mounted electric heating. The pavilion is fully DDA compliant with ramped access and a passenger lift servicing all floors within the building.