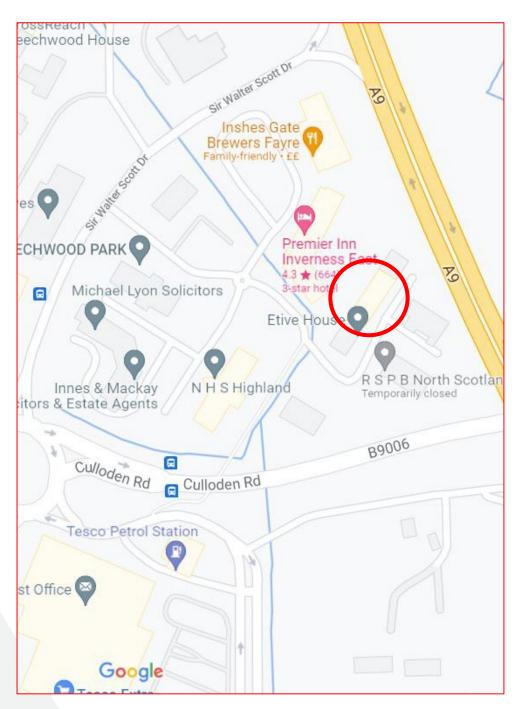

#### LOCATION

The property is located within the popular beechwood business park on the southern outskirts of inverness close to Beechwood UHI Campus and Raigmore hospital. The park enjoys easy access to the main A9 trunk road and close connection to the main A96 trunk road.