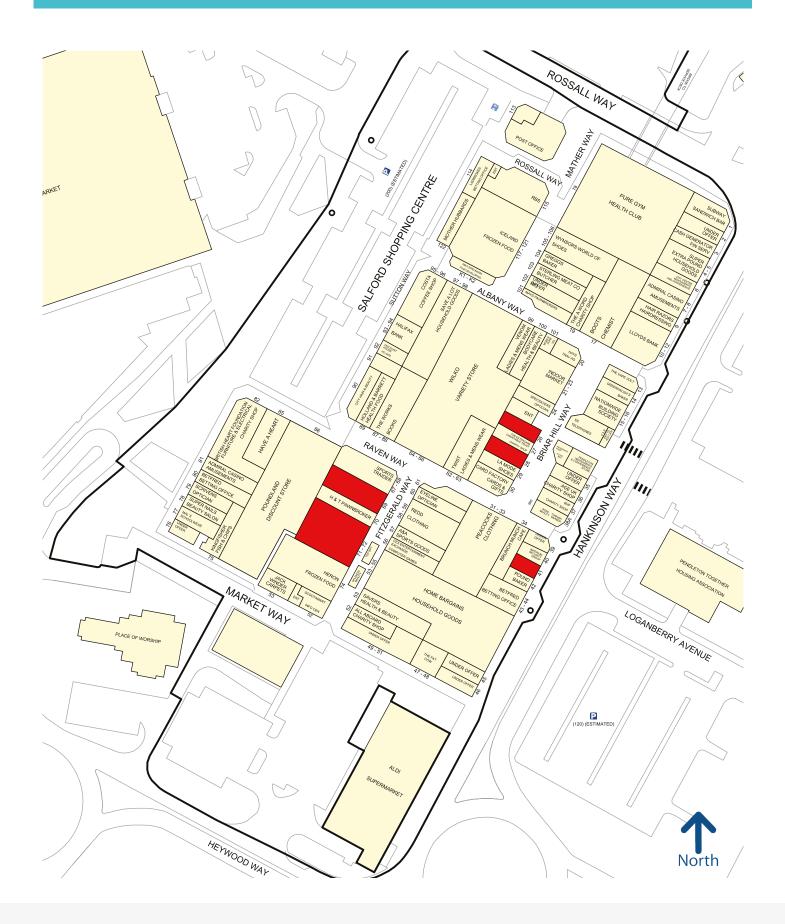

# Retail Units To Let From 1,045 SQ FT

AT A GLANCE

CAR PARK SPACES

0333 320 8111

| UNIT                   | ACCOMMODATION | SIZE        | RENT                 |
|------------------------|---------------|-------------|----------------------|
| 69 Fitzgerald Way      | Ground Floor  | 2,048 sq ft | £25,000 pa exclusive |
| 71 - 73 Fitzgerald Way | Ground Floor  | 4,607 sq ft | Upon Application     |
|                        | First Floor   | 3,518 sq ft |                      |
| 26 Briar Hill Way      | Ground Floor  | 1,051 sq ft | £15,000 pa exclusive |
|                        | Ancillary     | 433 sq ft   |                      |
| 41 Hankinson Way       | Ground Floor  | 565 sq ft   | £20,000 pa exclusive |
|                        | First Floor   | 480 sq ft   |                      |
| 28 Briar Hill Way      | Ground Floor  | 1,054 sq ft | 15,000 pa exclusive  |
|                        | First Floor   | 456 sq ft   |                      |