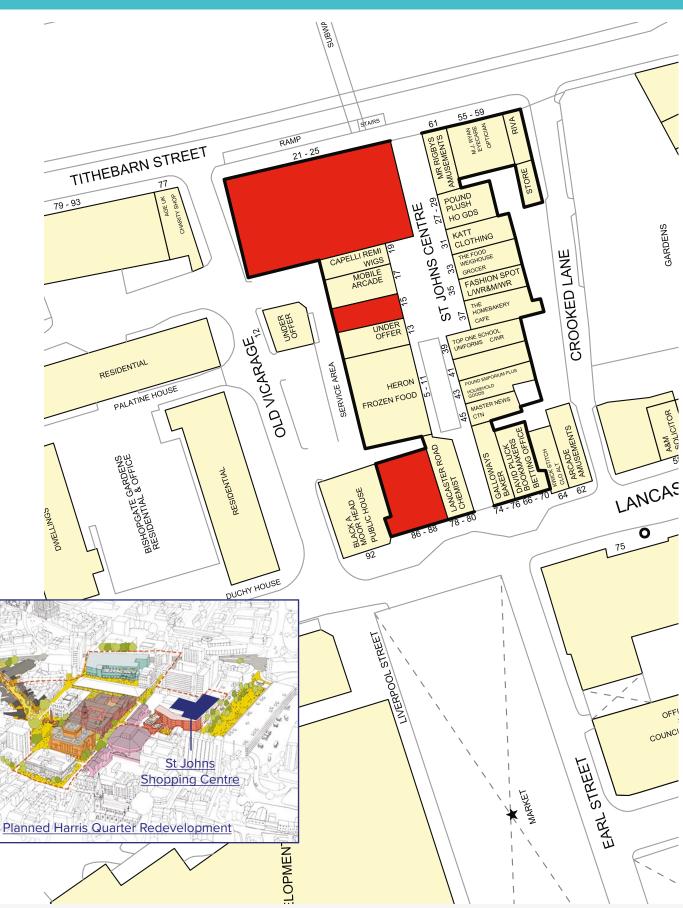

# Retail Units To Let From 820 SQ FT

AT A GLANCE

| UNIT  | ACCOMMODATION               | SIZE                       | RENT                 |
|-------|-----------------------------|----------------------------|----------------------|
| 15    | Ground Floor                | 820 sq ft                  | £9,500 pa exclusive  |
| 21-25 | Ground Floor<br>First Floor | 9,849 sq ft<br>5,113 sq ft | POA                  |
| 82-88 | Ground Floor                | 1,821 sq ft                | £25,000 pa exclusive |

#### Description

Located directly opposite the city's central bus station, multi storey car park and redeveloped market place, St Johns is the gateway to Preston City Centre.

Animate, the proposed leisure development, is located opposite the shopping centre and will comprise an 8 screen cinema, 16 lane bowling complex, 5 new bars/restaurants, car park and new public square, construction is due to start 2022.