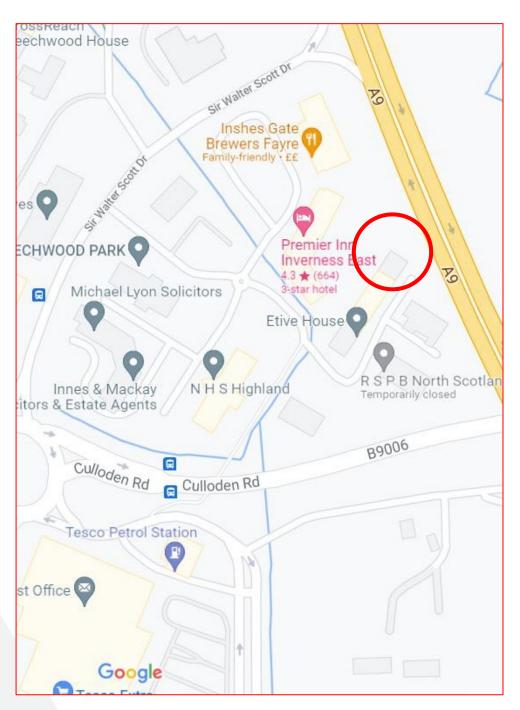

#### LOCATION

The property is located within the popular beechwood business park on the southern outskirts of inverness close to Beechwood UHI Campus and Raigmore hospital. The park enjoys easy access to the main A9 trunk road and close connection to the main A96 trunk road.