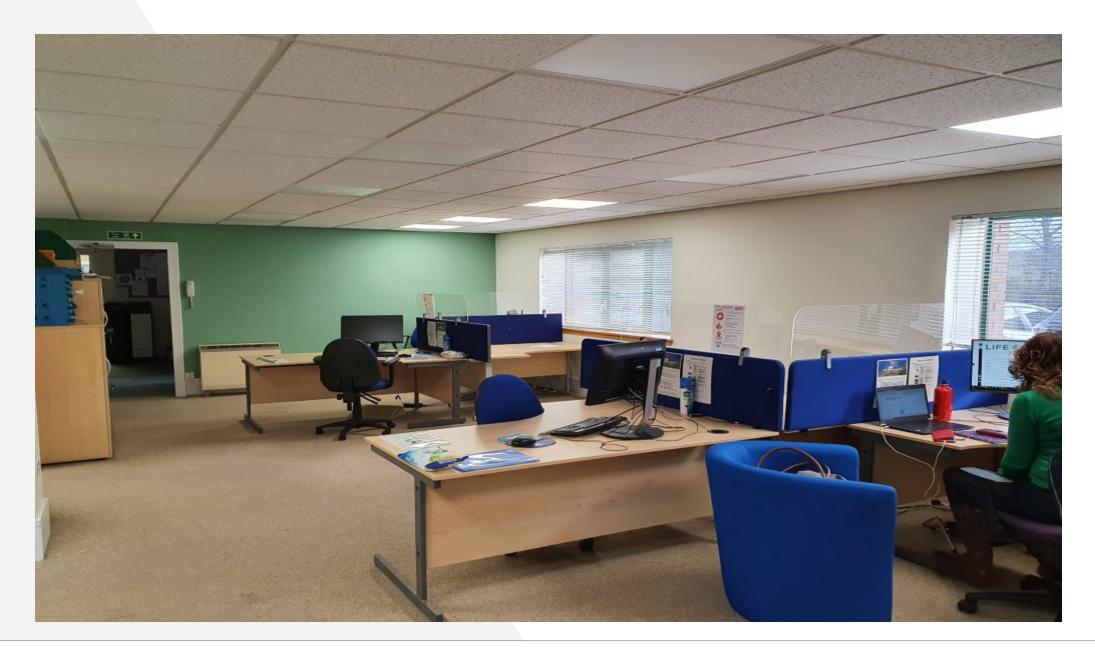

### DESCRIPTION

The property comprises a self-contained ground floor open plan office suite within a modern purpose-built office pavilion benefiting from on-site car parking. The suite provides flexible office accommodation with staff ancillary facilities including male and female toilets and a tea prep area. The suite benefits from a suspended ceiling grid with integrated fluorescent lighting, perimeter trunking for IT and electric points and wall mounted electric heating. The pavilion is fully DDA compliant with ramped access and a passenger lift servicing all floors within the building.

# **FLOOR AREA**

The suite extends to approx. 91 m<sup>2</sup> (981 ft<sup>2</sup>).