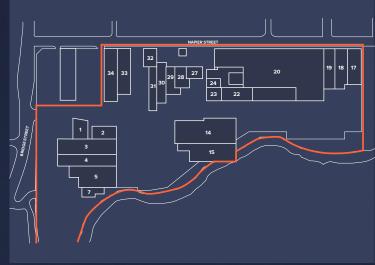

TO LET

RIVERPARK INILISTOLAL 150,931 sq ft of industrial and office space on a site of c.10 acres

- Industrial accommodation from 1,000 sq ft to 46,000 sq ft
- Extensive service yards and parking
- Full refurbishments planned throughout the estate
- Flexible lease terms available