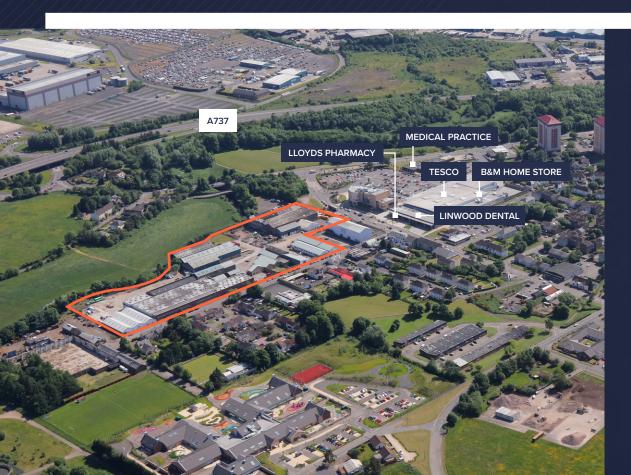

## LOCATION

Linwood lies approximately 11 miles west of Glasgow situated within Renfrewshire, with Glasgow Airport lying to the east of the town. The Estate has a catchment of 175,000 persons, which along with Greater Glasgow and Clyde accounts for 25% of Scotland's population.

Strategically located for transport links:

- 2 minute drive from the A737
- 1 mile from J29 of the M8
- 2 miles from Johnstone train station
- Only 3 miles from Glasgow Airport