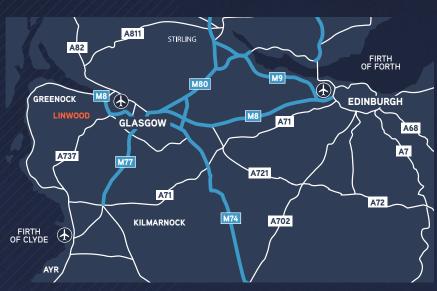

## LOCATION

Linwood lies approximately 11 miles west of Glasgow situated within Renfrewshire, with Glasgow Airport lying to the east of the town. The Estate has a catchment of 175,000 persons, which along with Greater Glasgow and Clyde accounts for 25% of Scotland's population.

Strategically located for transport links:

- 2 minute drive from the A737
- 1 mile from J29 of the M8
- 2 miles from Johnstone train station
- Only 3 miles from Glasgow Airport