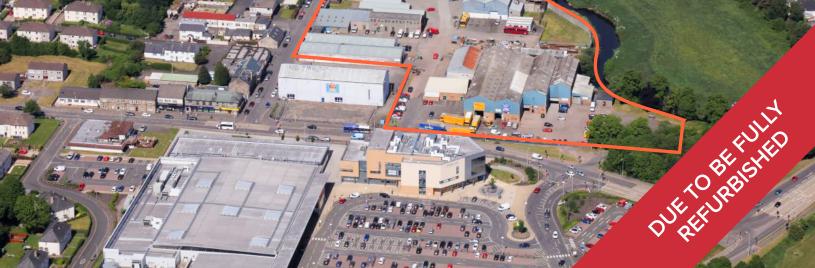

TO LET

RIVERPARK INILISTOLAL 150,931 sq ft of industrial and office space on a site of c.10 acres

- Industrial accommodation from 1,000 sq ft to 46,000 sq ft
- Extensive service yards and parking
- Full refurbishments planned throughout the estate
- Flexible lease terms available