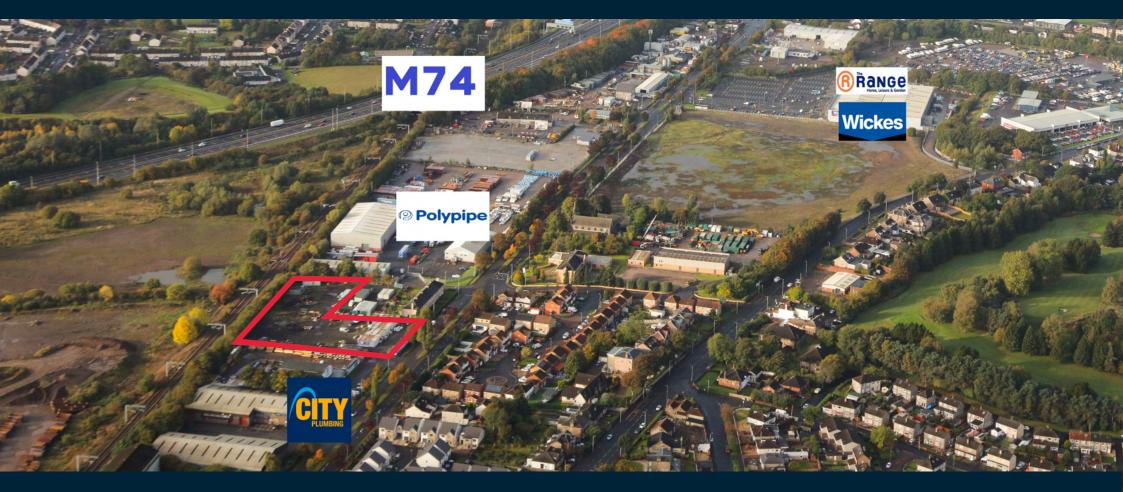

# LOCATION

The subjects are located on the south side of London Road (A74) in the Mount Vernon area of Glasgow, approximately 6 miles east of the city centre and is in close proximity (1.5 miles) from J2A of the M74 motorway, which leads to the wider motorway network – M73/M8.

The site is bounded by the Whifflet railway line to the south and London Road to the North. The surrounding area is a mix of commercial and residential uses with nearby occupiers of note including VK Timber, Polypipe, Wickes, The Range and RJ McLeod.