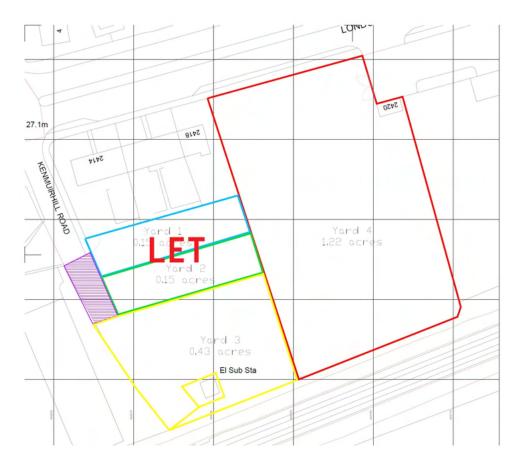

## **DESCRIPTION**

The subjects comprise a generally L-shaped hard standing secure yard bounded by steel palisade fencing. Entrance is gained via London Road or Kenmuirhill Road.

Currently yard 3 & yard 4 are split however these can be combined to accommodate larger requirements. Please contact the letting agents for more info in this regard.

## **ACCOMMODATION**

We understand that the subjects extend to the following approximate areas:-Yard 3 - 0.43 acres (0.174 hectares) Yard 4 - 1.22 acres (0.493 hectares)