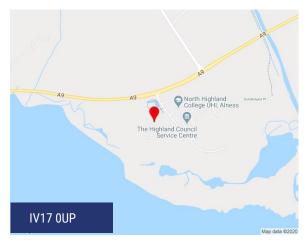

#### Location

Alness is located 20 miles north of Inverness on the Cromarty Firth, with direct access onto the main motorway access of the A9, which has direct routes to Falkirk, Perth and Inverness.