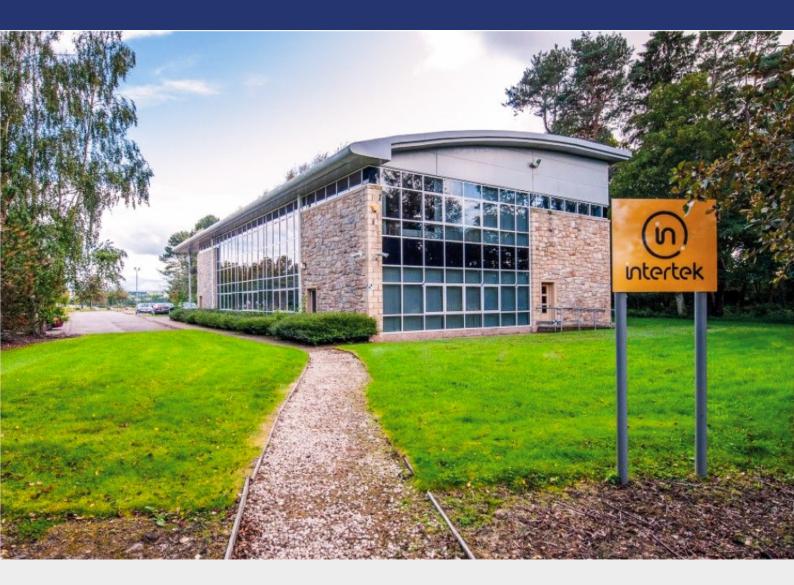

## Redshank House, Alness

Alness Point Business, Alness, IV17 0UP

# A modern established office space located on the Alness Business Park.

| Property Type | Office                             |
|---------------|------------------------------------|
| Tenure        | To Let                             |
| Size          | 4,209 to 8,945 sq ft (831.02 sq m) |
| Rent          | Starting from £11 per sq ft        |
| EPC Rating    | Available on request               |

#### **Amenities**

The property benefits from a lift, double glazing, raised access floors and on-site parking for 66 vehicles.