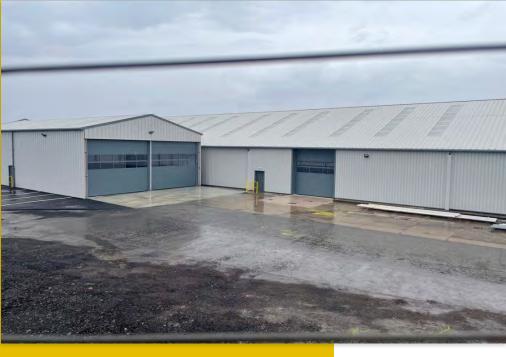

## **DESCRIPTION**

111 Carlisle Road, Airdrie is a 22,500 sq.ft. industrial warehouse sitting prominently on a 3 acre site, overlooking Carlisle Road. 111 offers the occupier the unique opportunity to acquire a c.22,500 sq.ft. industrial facility, with around 2 acres of secure yard. Across Greater Glasgow this ratio, with additional parking provision for clients and staff, is a rare opportunity.

- 60 x 24m Open Plan Warehouse
- 2+ acre secure yard compound
- 7 x Roller Shutter Doors
- Drive In Drive out capable
- Gas Heating System with Hot Air Blowers
- · WC facilities on each floor
- 3 phase power High Power Supply 3 kVA
- High Speed Fibre Broadband
- · Electric Perimeter Fence