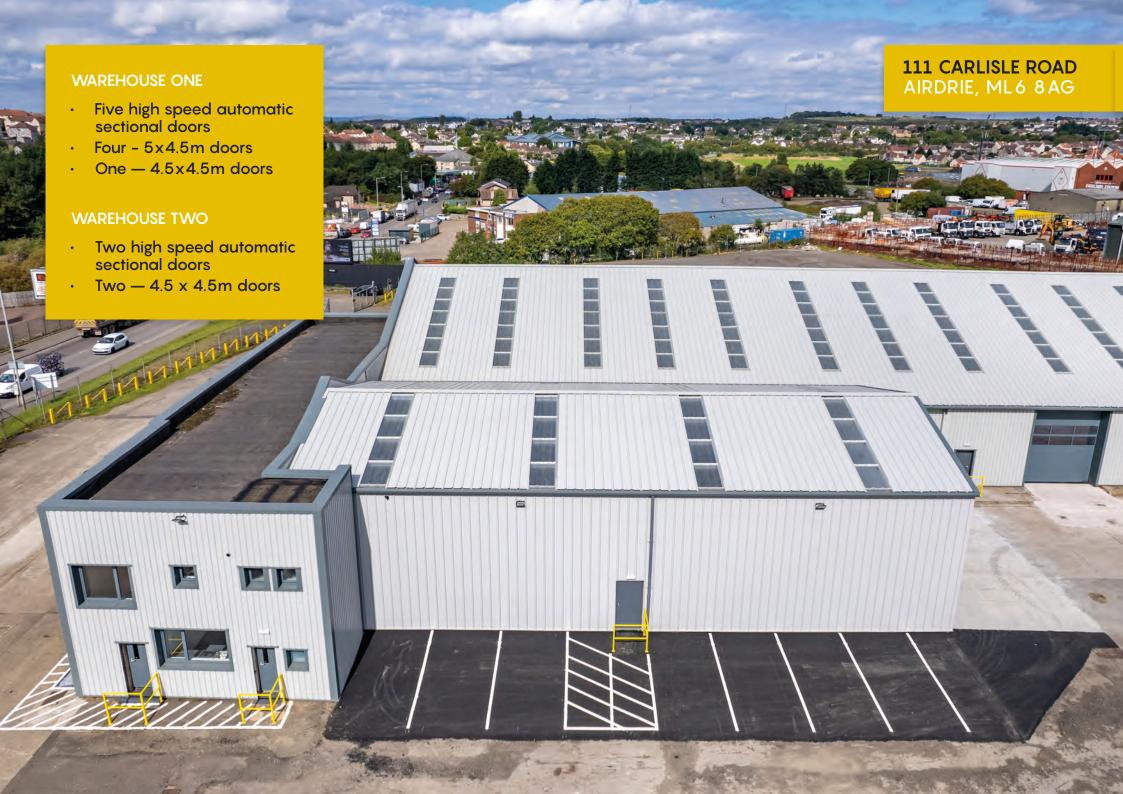

## **DESCRIPTION**

111 Carlisle Road, Airdrie is a 22,500 sq.ft. industrial warehouse sitting prominently on a 3 acre site, overlooking Carlisle Road. 111 offers the occupier the unique opportunity to acquire a c.22,500 sq.ft. industrial facility, with around 2 acres of secure yard. Across Greater Glasgow this ratio, with additional parking provision for clients and staff, is a rare opportunity.

- 60 x 24m Open Plan Warehouse
- 2+ acre secure yard compound
- 7 x Roller Shutter Doors
- Drive In Drive out capable
- Gas Heating System with Hot Air Blowers
- · WC facilities on each floor
- 3 phase power High Power Supply 3 kVA
- High Speed Fibre Broadband
- · Electric Perimeter Fence