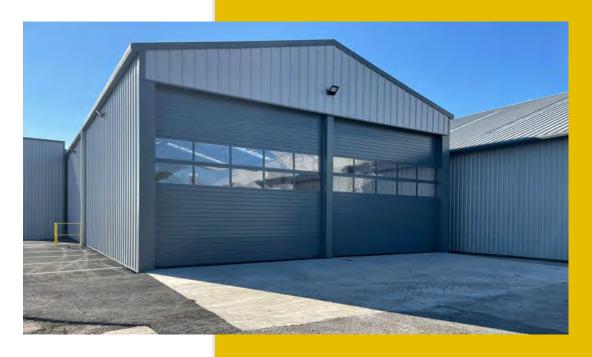

- 60 x 24m Open Plan Warehouse
- 2+ acre secure yard compound
- 7 x Roller Shutter Doors
- Drive In Drive out capable
- Gas Heating System with Hot Air Blowers
- · WC facilities on each floor
- 3 phase power High Power Supply 3 kVA
- High Speed Fibre Broadband
- · Electric Perimeter Fence