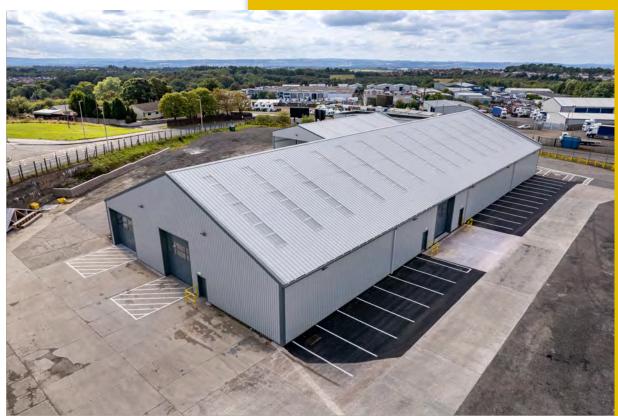

## **DESCRIPTION**

111 Carlisle Road, Airdrie is a 22,500 sq.ft. industrial warehouse sitting prominently on a 3 acre site, overlooking Carlisle Road. 111 offers the occupier the unique opportunity to acquire a c.22,500 sq.ft. industrial facility, with around 2 acres of secure yard. Across Greater Glasgow this ratio, with additional parking provision for clients and staff, is a rare opportunity.

- 60 x 24m Open Plan Warehouse
- 2+ acre secure yard compound
- 7 x Roller Shutter Doors
- Drive In Drive out capable
- Gas Heating System with Hot Air Blowers
- · WC facilities on each floor
- 3 phase power High Power Supply 3 kVA
- High Speed Fibre Broadband
- · Electric Perimeter Fence