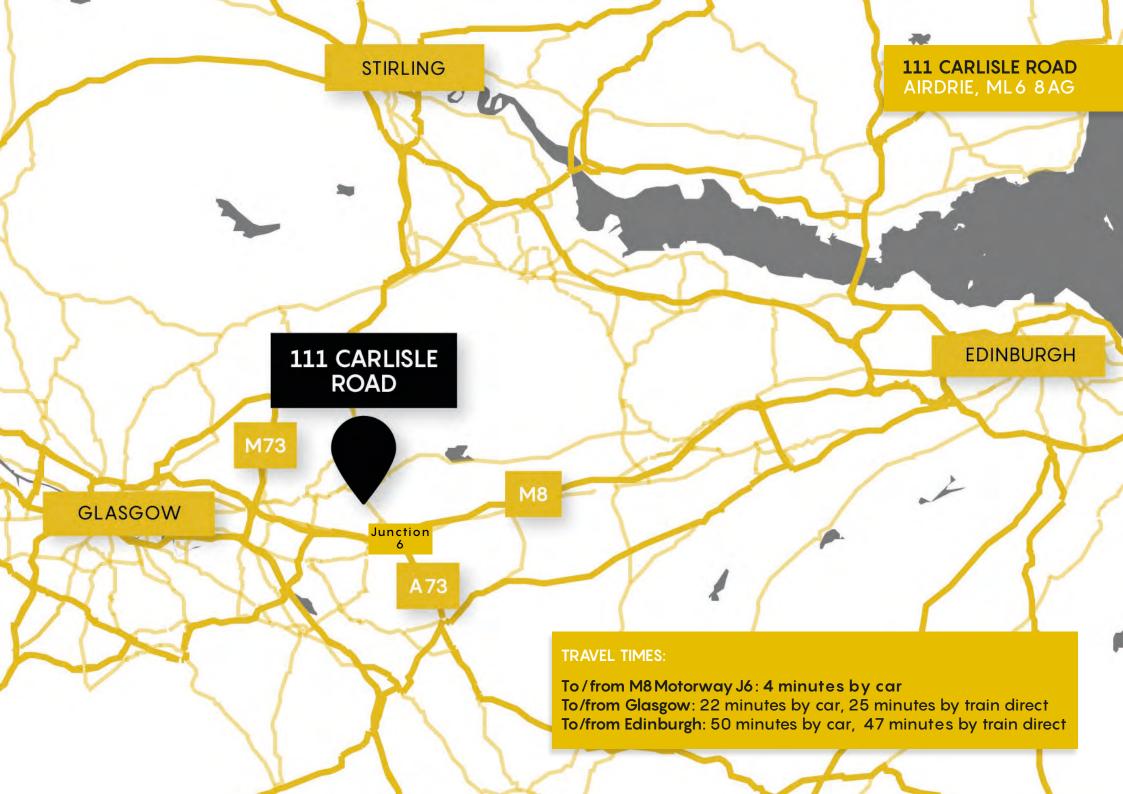

## THE LOCATION

Airdrie is located 15 miles east of Glasgow and 35 miles west of Edinburgh, within the North Lanarkshire Region of the Central Belt. Airdrie is in close proximity to the M8 and can be accessed from either Junction 6 Newhouse Interchange or Junction 6A both of which are under 2 miles from the premises.

The property sits directly on the A73 Carlisle Road, which is one of the main arterial routes into Airdrie, its prominent position as well the quick and direct access to the M8 providing an excellent strategic location.