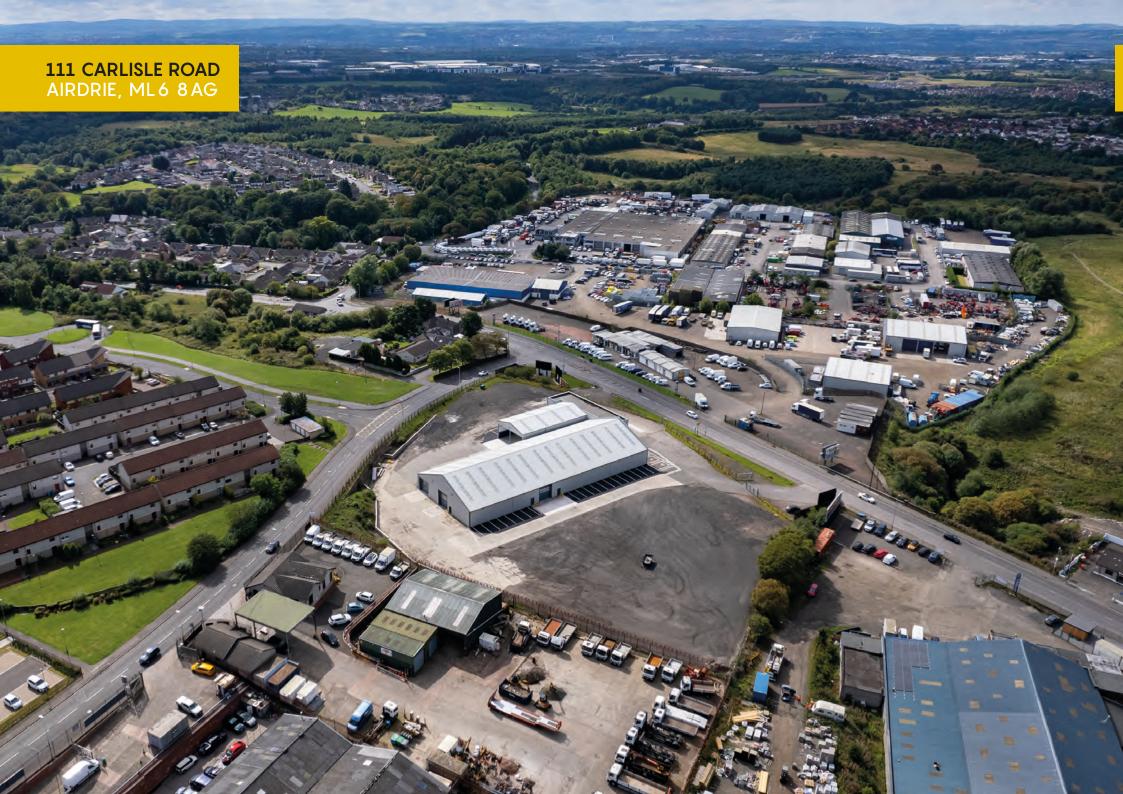

## **DESCRIPTION**

111 Carlisle Road, Airdrie is a 22,500 sq.ft. industrial warehouse sitting prominently on a 3 acre site, overlooking Carlisle Road. 111 offers the occupier the unique opportunity to acquire a c.22,500 sq.ft. industrial facility, with around 2 acres of secure yard. Across Greater Glasgow this ratio, with additional parking provision for clients and staff, is a rare opportunity.

Existing occupiers in the vicinity include Central Motors, Speedy Plant & VehicleHire, Build Base Airdrie, Airdrie Auto Solutions, Auto Parts and Tip Trailer Services.