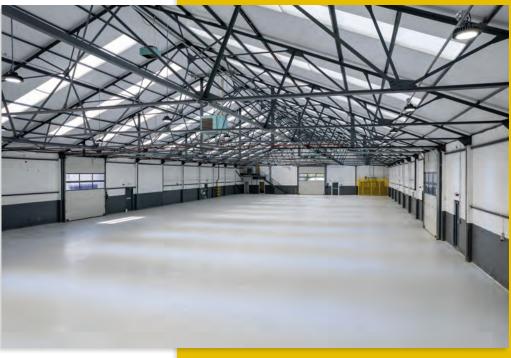

- 60 x 24m Open Plan Warehouse
- 2+ acre secure yard compound
- 7 x Roller Shutter Doors
- Drive In Drive out capable
- Gas Heating System with Hot Air Blowers
- · WC facilities on each floor
- 3 phase power High Power Supply 3 kVA
- High Speed Fibre Broadband
- · Electric Perimeter Fence