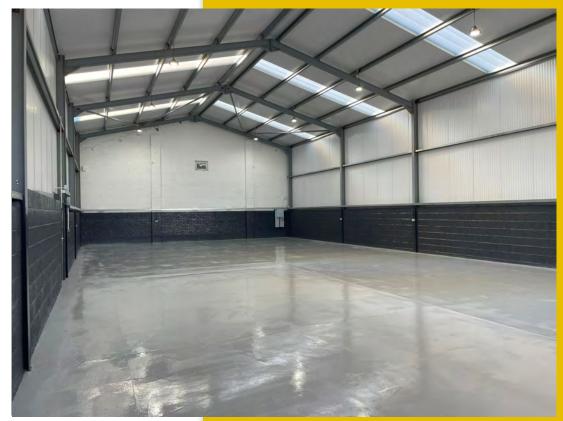

While the yard is currently a mixture of concrete, tarmac and hardcore, our clients would consider surfacing fully in concrete, should the preferred occupier desire.

Our clients are undertaking extensive refurbishment works, with new roof, cladding and offices, kitchen and WC's already upgraded. Internally the accommodation benefits from:

- 60 x 24m Open Plan Warehouse
- 2+ acre secure yard compound
- 7 x Roller Shutter Doors
- Drive In Drive out capable
- Gas Heating System with Hot Air Blowers
- · WC facilities on each floor
- 3 phase power High Power Supply 3 kVA
- High Speed Fibre Broadband
- · Electric Perimeter Fence