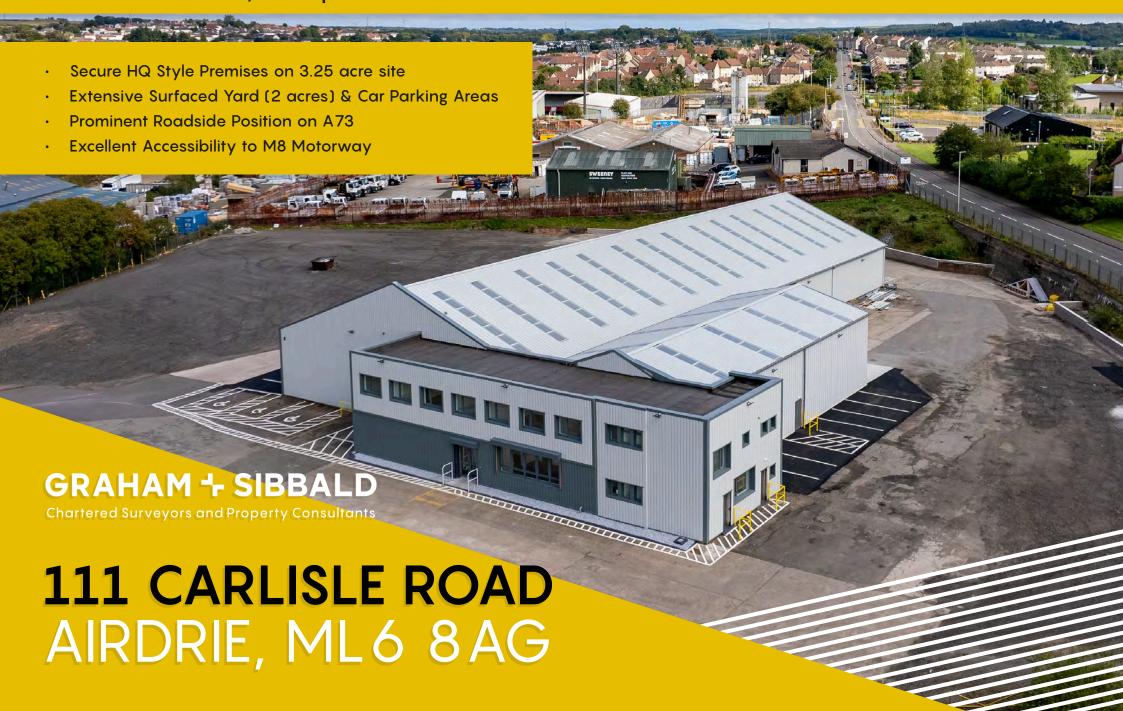

## **DESCRIPTION**

111 Carlisle Road, Airdrie is a 22,500 sq.ft. industrial warehouse sitting prominently on a 3 acre site, overlooking Carlisle Road. 111 offers the occupier the unique opportunity to acquire a c.22,500 sq.ft. industrial facility, with around 2 acres of secure yard. Across Greater Glasgow this ratio, with additional parking provision for clients and staff, is a rare opportunity.

- 60 x 24m Open Plan Warehouse
- 2+ acre secure yard compound
- 7 x Roller Shutter Doors
- Drive In Drive out capable
- Gas Heating System with Hot Air Blowers
- · WC facilities on each floor
- 3 phase power High Power Supply 3 kVA
- High Speed Fibre Broadband
- · Electric Perimeter Fence

The property sits directly on the A73 Carlisle Road, which is one of the main arterial routes into Airdrie, its prominent position as well the quick and direct access to the M8 providing an excellent strategic location.