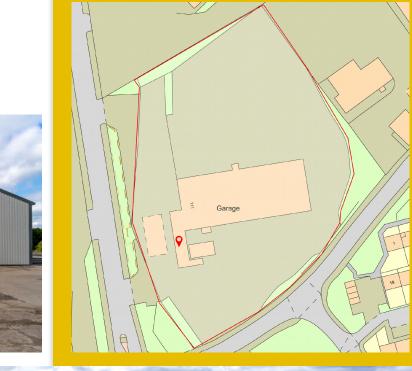

## **DESCRIPTION**

111 Carlisle Road, Airdrie is a 22,500 sq.ft. industrial warehouse sitting prominently on a 3 acre site, overlooking Carlisle Road. 111 offers the occupier the unique opportunity to acquire a c.22,500 sq.ft. industrial facility, with around 2 acres of secure yard. Across Greater Glasgow this ratio, with additional parking provision for clients and staff, is a rare opportunity.

Existing occupiers in the vicinity include Central Motors, Speedy Plant & VehicleHire, Build Base Airdrie, Airdrie Auto Solutions, Auto Parts and Tip Trailer Services.