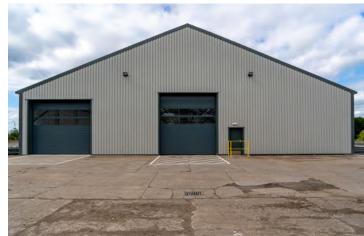

## **DESCRIPTION**

111 Carlisle Road, Airdrie is a 22,500 sq.ft. industrial warehouse sitting prominently on a 3 acre site, overlooking Carlisle Road. 111 offers the occupier the unique opportunity to acquire a c.22,500 sq.ft. industrial facility, with around 2 acres of secure yard. Across Greater Glasgow this ratio, with additional parking provision for clients and staff, is a rare opportunity.

- 60 x 24m Open Plan Warehouse
- 2+ acre secure yard compound
- 7 x Roller Shutter Doors
- Drive In Drive out capable
- Gas Heating System with Hot Air Blowers
- · WC facilities on each floor
- 3 phase power High Power Supply 3 kVA
- High Speed Fibre Broadband
- · Electric Perimeter Fence