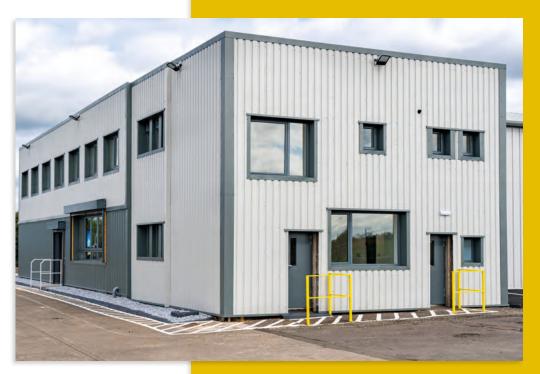

While the yard is currently a mixture of concrete, tarmac and hardcore, our clients would consider surfacing fully in concrete, should the preferred occupier desire.

Our clients are undertaking extensive refurbishment works, with new roof, cladding and offices, kitchen and WC's already upgraded. Internally the accommodation benefits from: