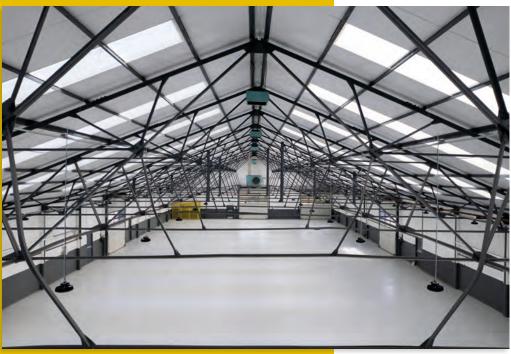

## **DESCRIPTION**

111 Carlisle Road, Airdrie is a 22,500 sq.ft. industrial warehouse sitting prominently on a 3 acre site, overlooking Carlisle Road. 111 offers the occupier the unique opportunity to acquire a c.22,500 sq.ft. industrial facility, with around 2 acres of secure yard. Across Greater Glasgow this ratio, with additional parking provision for clients and staff, is a rare opportunity.

- 60 x 24m Open Plan Warehouse
- 2+ acre secure yard compound
- 7 x Roller Shutter Doors
- Drive In Drive out capable
- Gas Heating System with Hot Air Blowers
- · WC facilities on each floor
- 3 phase power High Power Supply 3 kVA
- High Speed Fibre Broadband
- · Electric Perimeter Fence