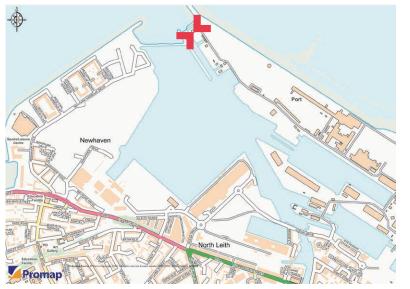

#### LOCATION

The subjects are located within the Leith district of Edinburgh, approximately two miles to the north-east of Edinburgh City Centre.

More specifically, the subjects are located at the most northerly point within Leith Docks accessed via Bath Road and occupies a prominent position with panoramic views across Edinburgh and Fife.