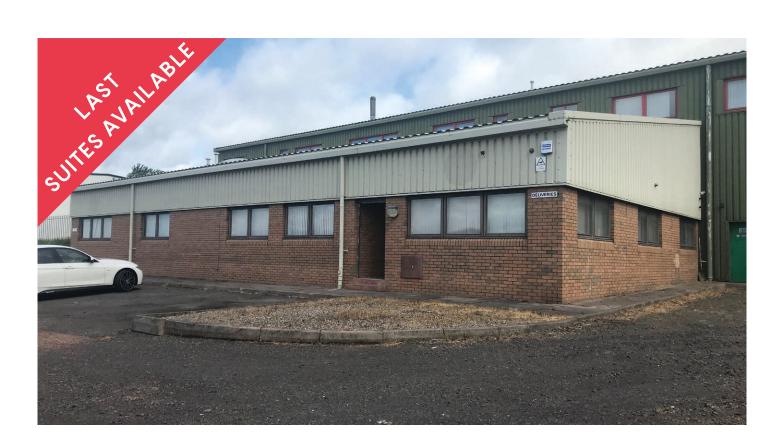

# **TO LET** FLEXIBLE OFFICE ACCOMMODATION

# Nobel Road, Wester Gourdie Industrial Estate, Dundee, DD2 4UH

- Flexible office accommodation which may suit a variety of uses.
- Available in whole or individual suites.
- Generous dedicated car parking available.

## DESCRIPTION

The subjects comprise 12 individual office suites located on the ground and first floor of a 2-storey office building. The suites are available, either to let individually or as a whole.