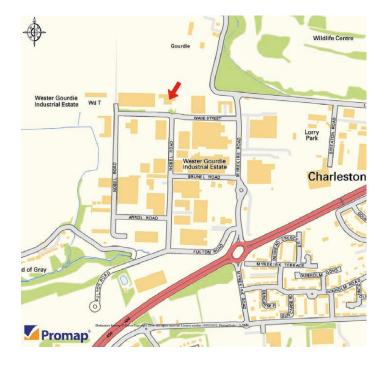

The subjects are located on Nobel Road within Western Gourdie Industrial Estate, an established industrial/commercial area situated on the western boundary of the city. The Estate benefits from excellent road links to the Kingsway outer ring road and Scotland's motorway network. Wester Gourdie is home to a variety of national and local operators.

The approximate location is shown by the OS Plan.