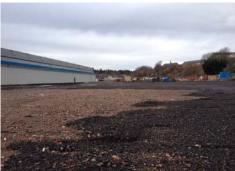

#### **DESCRPITION:**

Available To Let are Industrial/Warehouse units and external storage. These can be summarised as per below:

| COLOUR SHOWN                 | STATUS    | SQ.M  | SQ.FT  |
|------------------------------|-----------|-------|--------|
| Dark Blue                    | Available | 1,177 | 12,670 |
| Orange                       | Available | 2,018 | 21,720 |
| Pink (F/F Included)          | Available | 610   | 6,566  |
| Red Cross-Hatch (External)   | Available | 7,151 | 76,973 |
| Green Cross-Hatch (External) | Available | 5,510 | 59,310 |