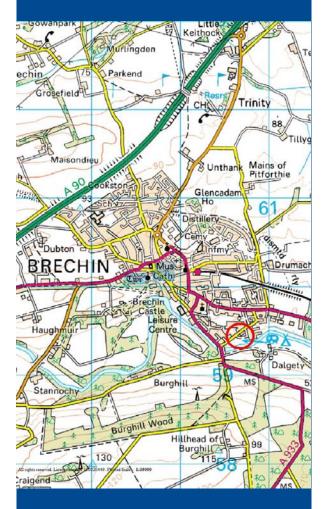

#### LOCATION:

The cathedral city of Brechin functions as an employment, commercial and service centre for North Angus. Enjoying excellent transport links, the city is adjacent to the M90 dual carriage way offering road access to the national and local road networks.

Lying 1 mile off the A90, Brechin is strategically placed in relation to the larger commercial centres and sits within easy commuting distance of Aberdeen, Montrose and Dundee.

The approximate location of the subjects is shown by the os plan to the side.