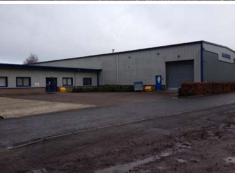

#### **DESCRPITION:**

Available To Let are Industrial/Warehouse units and external storage. These can be summarised as per below:

| COLOUR SHOWN                 | STATUS    | SQ.M  | SQ.FT  |
|------------------------------|-----------|-------|--------|
| Dark Blue                    | Available | 1,177 | 12,670 |
| Orange                       | Available | 2,018 | 21,720 |
| Pink (F/F Included)          | Available | 610   | 6,566  |
| Red Cross-Hatch (External)   | Available | 7,151 | 76,973 |
| Green Cross-Hatch (External) | Available | 5,510 | 59,310 |