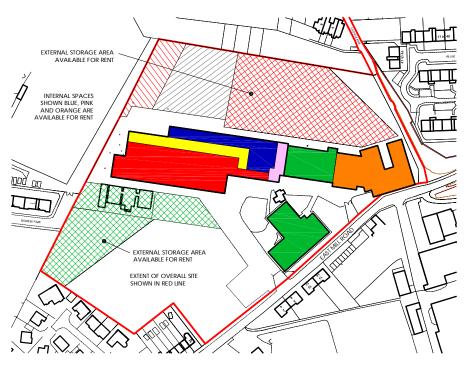

#### **DESCRPITION:**

Available To Let are Industrial/Warehouse units and external storage. These can be summarised as per below:

| COLOUR SHOWN                 | STATUS    | SQ.M  | SQ.FT  |
|------------------------------|-----------|-------|--------|
| Dark Blue                    | Available | 1,177 | 12,670 |
| Orange                       | Available | 2,018 | 21,720 |
| Pink (F/F Included)          | Available | 610   | 6,566  |
| Red Cross-Hatch (External)   | Available | 7,151 | 76,973 |
| Green Cross-Hatch (External) | Available | 5,510 | 59,310 |