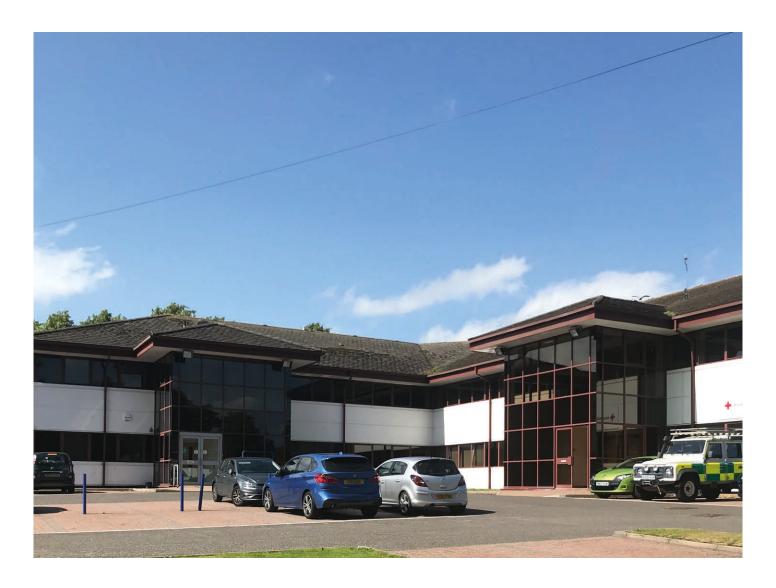

# DESCRIPTION

The property comprises an office building of steel frame construction arranged over two floors, located on Gemini Crescent just off Riverside Avenue (A85). The A90 and Invergowrie Railway Station are both close by.

The subjects are contained within a two-storey detached office pavilion and benefit from reflective double glazed tinted windows. The available suites provide versatile accommodation suitable to meet individual tenant requirements with dedicated parking provided on site.