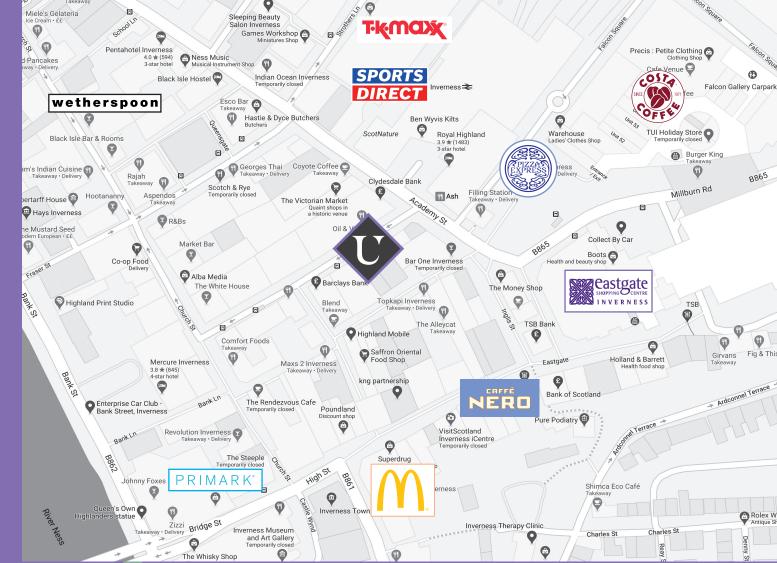

## The biggest city centre development in over a decade

All within a 5 minute walk of Union Court:

- Inverness Train Station
- Inverness Bus Station with stops at the door
- Over 2,500 off-street parking spaces

Drivers can also easily access the A9, A82 and A96 within 10 minutes.

Aberdeen

Perth

Edinburah

unioncourtinverness.com

Glasgow

Retail, leisure and office spaces packed with character and original features

- Spacious well laid out units
- Benefits from high-quality finishes
- Exposed stonework
- High ceilings
- Spiral staircases
- Restored shop fronts
- Car parking available, further details on application