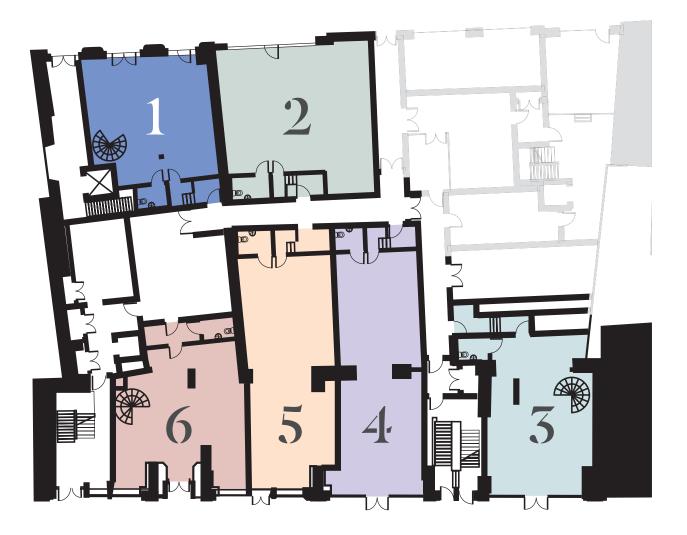

### **GROUND FLOOR**

**Baron Taylors Street** 

## 9900 sq ft (920 m<sup>2</sup>) of carefully crafted space

- Six modern, fully-flexible units
- Multi-use opportunities
- Available as turnkey units
- Dedicated entrances
- Individual services and WC
- Car parking available, further details on application

#### Space

- 1- 93 m² / 1001 sq ft
- 2- 124.10 m<sup>2</sup> / 1336 sq ft
- **3** 86.20 m<sup>2</sup> / 928 sq ft
- 4- 121.83 m² / 1311 sq ft
- 5- 111.50 m<sup>2</sup> / 1200 sq ft
- 6-100.60 m<sup>2</sup> / 1083 sq ft