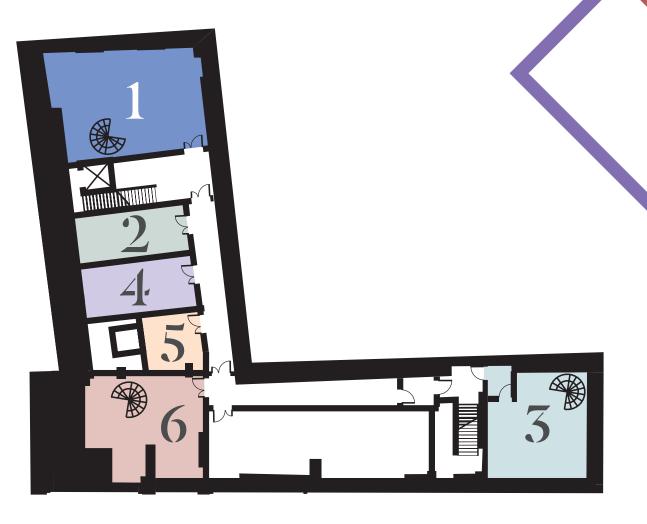

### BASEMENT

#### Baron Taylors Street

**Union Street** 

#### Space

1- 79.70 m<sup>2</sup> / 858 sq ft 2- 27.9 m<sup>2</sup> / 300 sq ft 3- 51 m<sup>2</sup> / 549 sq ft 4- 33.10 m<sup>2</sup> / 356 sq ft 5- 34.10 m<sup>2</sup> / 367 sq ft 6- 55.90 m<sup>2</sup> / 602 sq ft