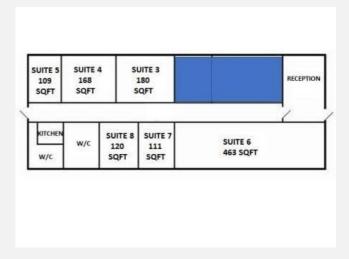

R. Swain & Sons Ltd Chaddock Lane, Astley, M28 1DP



# **OFFICE TO LET**

463.00 sqft (43.01 sqm)

£840.00 Monthly

To View Contact: Trish Zielinska trish@toletwigan.co.uk 01942 734748 www.toletwigan.co.uk



### **Property Highlights**

- Offices in Popular Business Area
- Close to East Lancs Road
- Rent Includes Business Rates

#### **Description**

A selection of 1st floor offices set in a busy business district, with access to onsite parking.

Size: 463sqftRent: £840

Lease term: 12 MonthVAT: At the prevailing rate

#### **Current Availability:**

• Suite 6 463sqft £840pcm

#### Location

The Manchester Freight Terminal offices are located on the popular Chaddock Lane just off East Lancs Road, a busy business district with easy access to the North West Motorway network.

### Layout