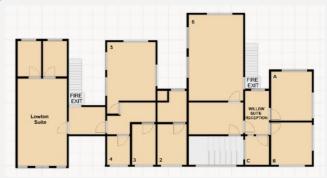

# **OFFICES TO LET**Various Sizes Available

To View Contact:
Trish Zielinska
trish@toletwigan.co.uk
01942 734748
www.toletwigan.co.uk

| Unit         | Area (sq.ft.) | Area (sq.m) | Rent    | Period  |
|--------------|---------------|-------------|---------|---------|
| Lowton Suite | 897.00        | 83.33       | £800.00 | Monthly |
| Rear Suite A | 162.00        | 15.05       | £260.00 | Monthly |

Lowton Suite 897 sqft - £800pcm min 6 months Suite A 162sqft - £260pcm - min 6 months

### Layout