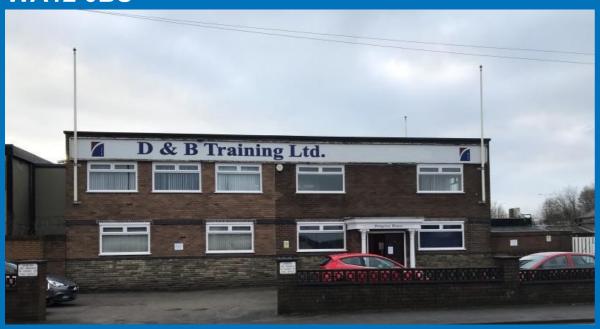

## Progress House Southworth Road Newton-le-willows WA12 0BS

#### **Description**

Progress House is a well presented professional premises, the ground floor is predominantly occupied by a reputable training company and the first floor is split into multiple offices

#### Location

Progress House is located near the very busy East Lancs Road, offering easy access to the M6, M62, M60 Motorway networks, and an short drive to Manchester, Liverpool, Bolton and Wigan