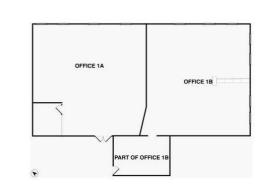

# **OFFICES TO LET** Various Sizes Available

To View Contact: Lola lola@toletbolton.co.uk 01204 282 122 www.toletbolton.co.uk

| Unit      | Area (sq.ft.) | Area (sq.m) | Rent      | Period  |
|-----------|---------------|-------------|-----------|---------|
| Office 1A | 1,600.00      | 148.64      | £1,200.00 | Monthly |
| Office 1B | 1,600.00      | 148.64      | £1,200.00 | Monthly |

### Layout