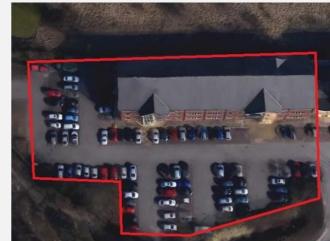

### **Property Highlights**

- Serviced Offices with Manned Reception
- Onsite Car Park
- 24/7 Secure Access with CCTV

#### Location

Unity House offers smart professional fully serviced office space just half a mile from Wigan town centre and 3 miles from the motorway network. The recently refurbished building is ideal for staff, clients and customers with its location, large car park and amenities.