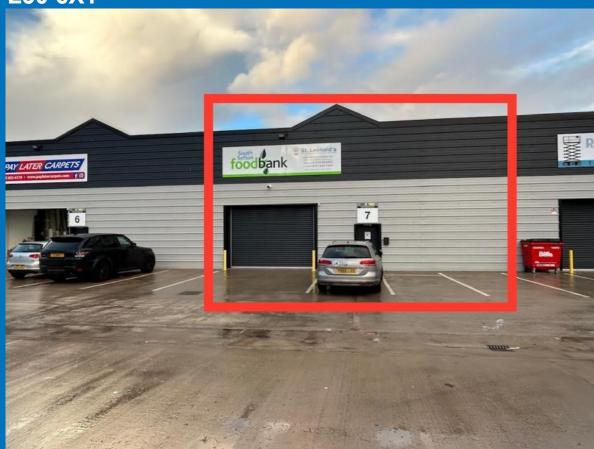

# Biz Parks Dunning Bridge Road Bootle L30 6XT

#### **Current Availability:**

Unit 7: Size: 2420 SQ FT Price: £25,410 plus Vat
Unit 9: Size: 7500 SQ FT Price £75,000 plus Vat