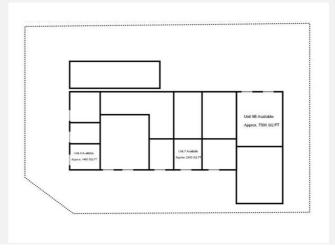

#### **Current Availability:**

Unit 7: Size: 2420 SQ FT Price: £25,410 plus Vat
Unit 9: Size: 7500 SQ FT Price £75,000 plus Vat

## Layout