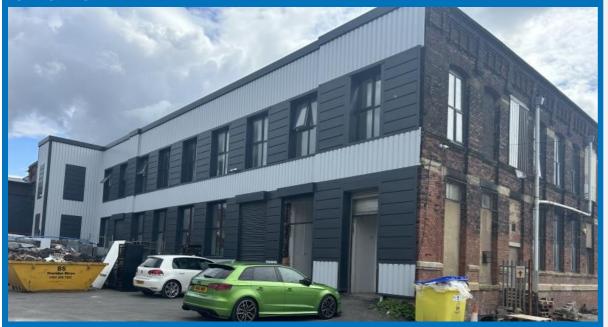

## Eden Works Honeywell Lane, Oldham OL8 2JP

#### **Description**

14 really lovely smart refurbished units on the 1st floor available NOW. All units have access to a trade lift, communal facilities and double doors. With loads of sockets and high ceiling these spaces could be anything. office, storage, workshop, studio or whatever your business needs.

#### Location

Eden Works is refurbished mill off Honeywell Lane, just a mile outside of Oldham Town Centre. The site in in a commercial area surrounded by other businesses and has bags of car parking with great space for deliveries. Great transport links and the M60 is just over 2 miles away.