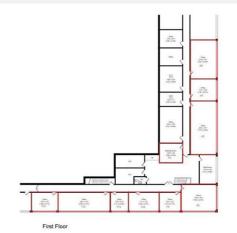

All Utilities Included
- Modern Stylish Business Centre

### **Description**

Lovely 1st floor all inclusive offices within a well managed Business Centre. These offices are bright and spacious, with great facilities providing a welcoming and comfortable environment for you and your team to work in.

From £169 per monthNo Service Charge & Business Insurance

•Subject to VAT at prevailing rate

### Location

Paddock Road in Skelmersdale offers a professional setting with very easy access to major transport links. The offices are in a commercial area and surrounded by multinational and local businesses with Skelmersdale centre and all its amenities approx. 5 mins drive. And with ample on-site parking available, you can enjoy stress-free commuting and easy access for visitors.

#### Layout