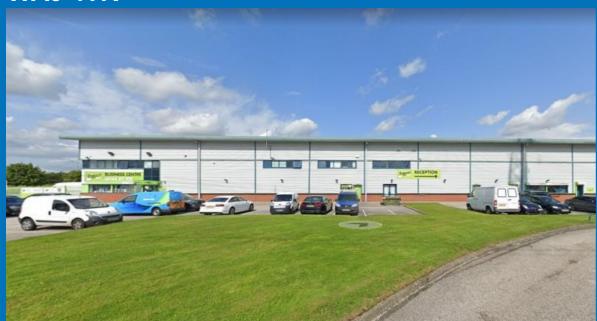

### **Description**

A selection of industrial / storage units and offices set in a busy business area within St Helens, Flexible terms and inclusive rent, The Storage Team is an ideal base for businesses large and small

#### Location

Set on the popular Lea Green Business Park and offering easy access to M57 and M62, offices, warehouse and flexible storage is available with flexible terms, manned reception, mail box, plus receipt and dispatch service all included, alarmed doors and full onsite CCTV ensure these premises are highly secure and suit a variety of businesses.