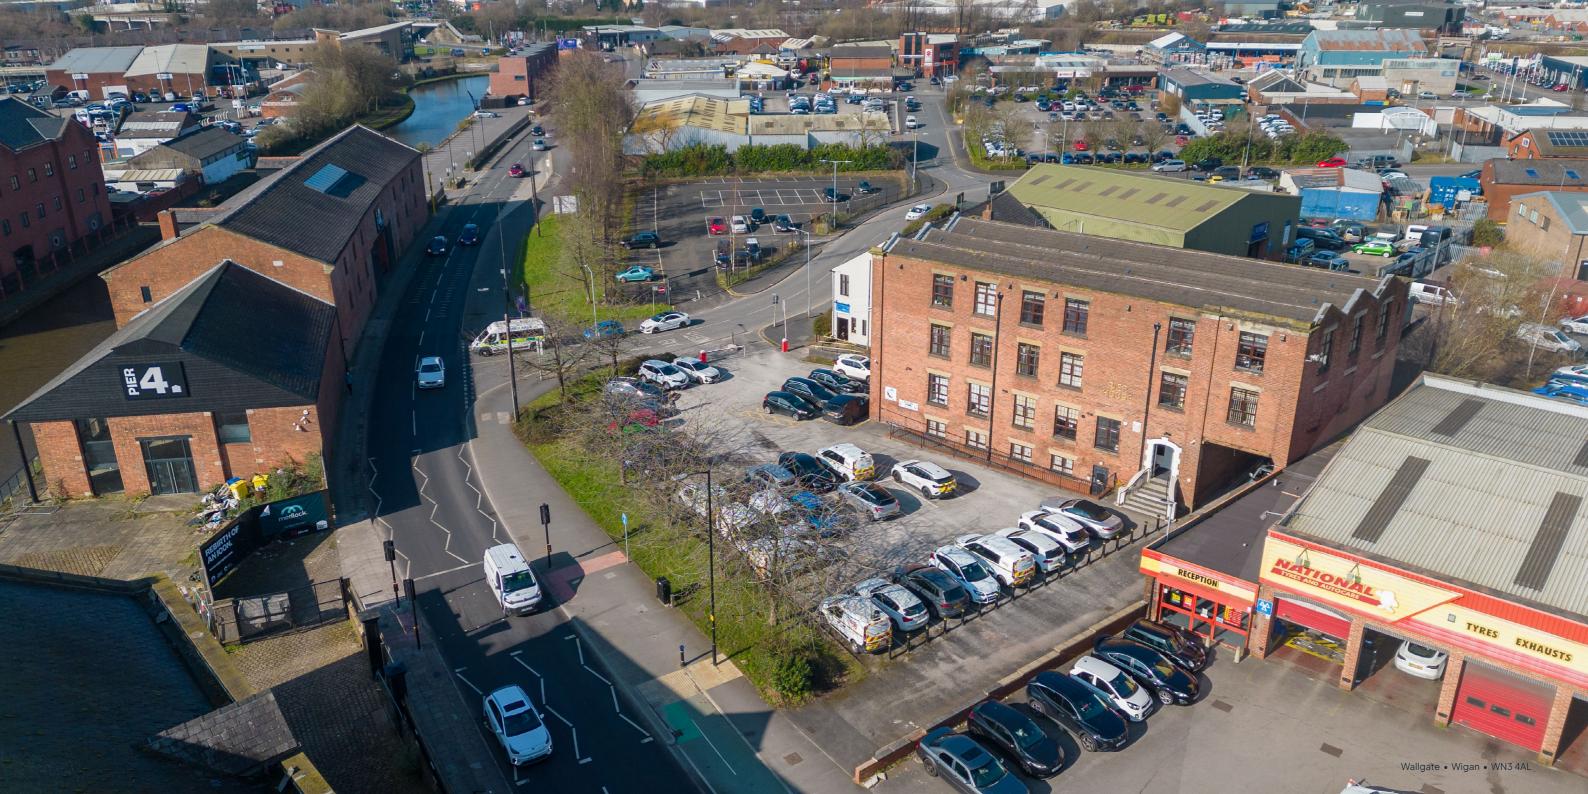

# Aerial View

### Pier House

A vibrant multi-tenant office space.

Pier House sits prominently roadside and is a 4-storey mill lovingly transformed into a vibrant multi tenanted office space. This unique landmark property facing Wigan Pier blends historic charm with modern functionality, offering tenants character and convenience and offering investors a fully let property with potential for further imrpovement or redevelopment.

The site is 0.45 acre with the property comprising over 12,000 sq ft across 4 floors with land to the front used as a communal car park and a yard to the rear let out as parking to the ground floor tenant.