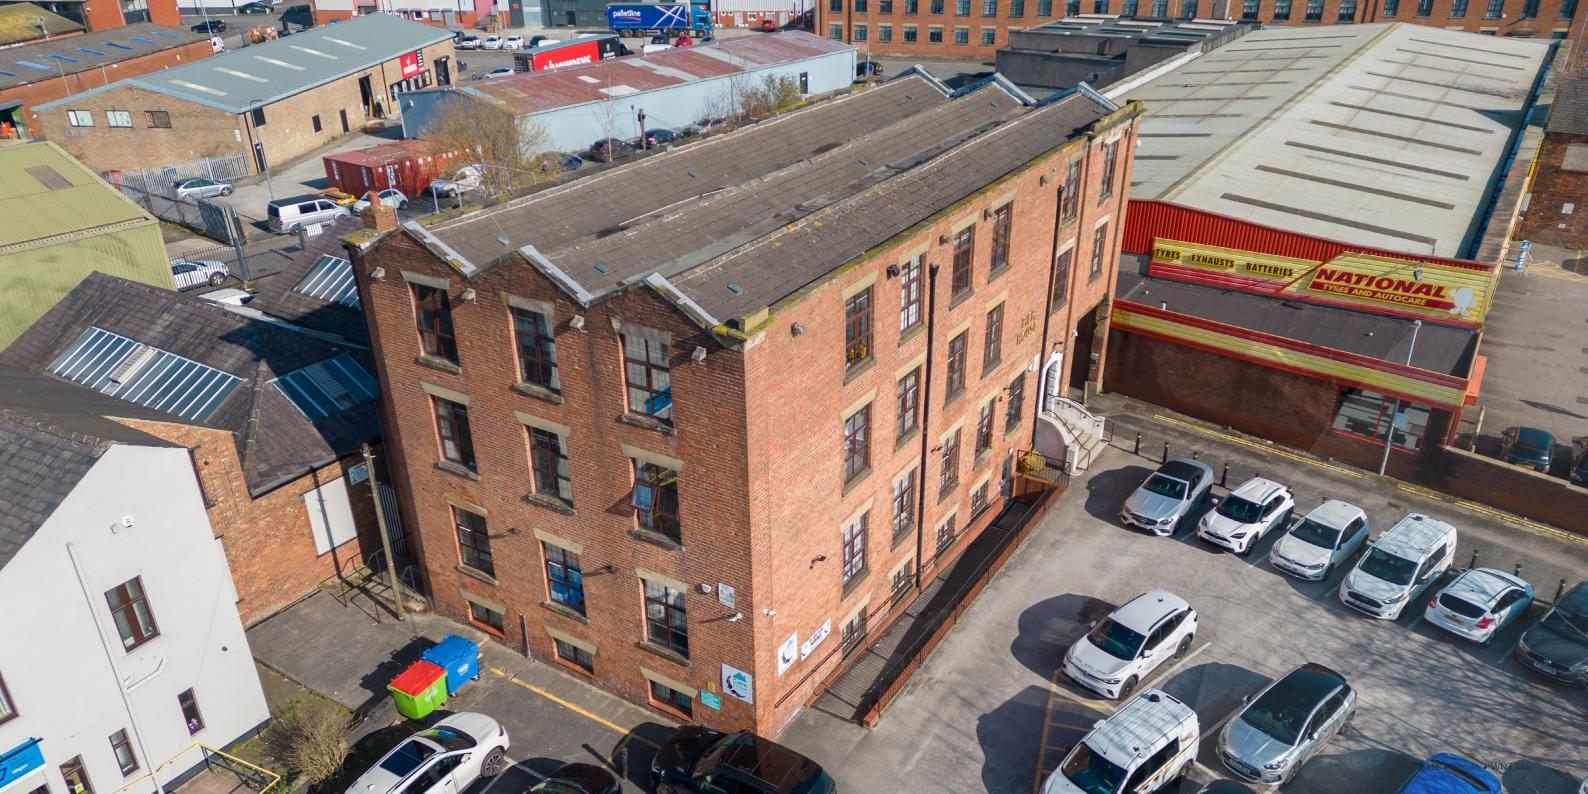

# Rear View

### Pier House

A vibrant multi-tenant office space.

Pier House sits prominently roadside and is a 4-storey mill lovingly transformed into a vibrant multi tenanted office space. This unique landmark property facing Wigan Pier blends historic charm with modern functionality, offering tenants character and convenience and offering investors a fully let property with potential for further imrpovement or redevelopment.

The site is 0.45 acre with the property comprising over 12,000 sq ft across 4 floors with land to the front used as a communal car park and a yard to the rear let out as parking to the ground floor tenant.