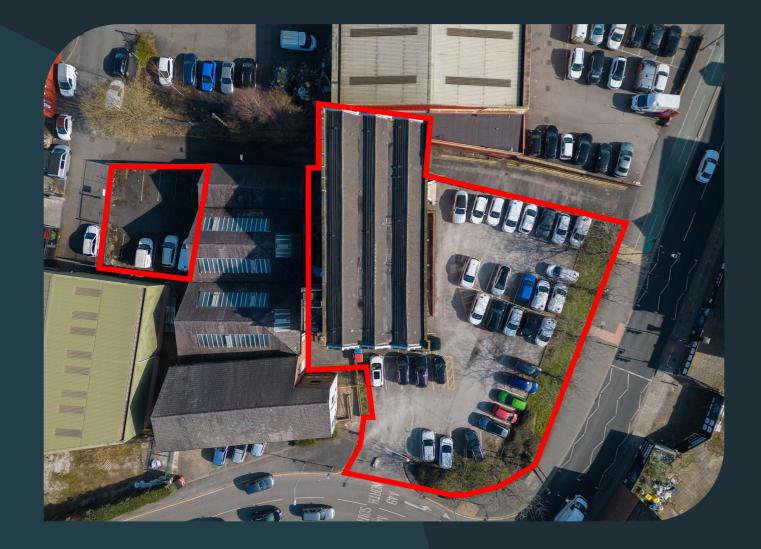

The site is 0.45 acre with the property comprising over 12,000 sq ft across 4 floors with land to the front used as a communal car park and a yard to the rear let out as parking to the ground floor tenant.

# Aerial View