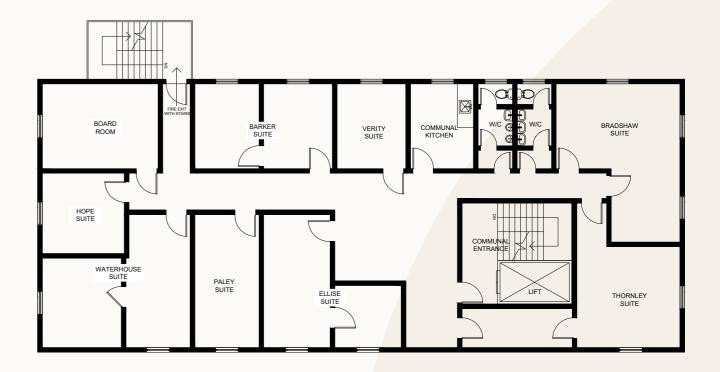

Transport Links

A robust transportation network, including:

- Direct access to the M6 and M56 motorways via the A58: Provides seamless connection to major cities and business hubs across the North West.
- Frequent train services: Wigan Wallgate and Wigan North Western stations offer regular trains to Manchester, Liverpool, and beyond.
- Improved connectivity: Ongoing rail electrification projects promise even faster and more frequent train services in the future.
- Manchester Airport within easy reach: Located just 23 miles (37 km) away, Wigan provides convenient access to international travel and logistics opportunities.



# Aerial View



# Rear View





## Floor Plan

Lower Ground Floor



## Floor Plan



Ground Floor



## Floor Plan

First Floor



## Floor Plan



Second Floor



# Tenancy schedule



| Unit                              | Sqft | £ Per Sqft | Rental   | Tenant Name        | Start Date         | Term      | Break Option    | Туре    | Service Charge | Comments                                             |
|-----------------------------------|------|------------|----------|--------------------|--------------------|-----------|-----------------|---------|----------------|------------------------------------------------------|
| Lower Ground floor                | 2008 | £7.47      | £15,000  | Care choice        | 15th July 2022     | 3 years   | N/A             | Lease   | £4             | New agreement / in the building since 2016 - 7 years |
| Ground floor                      | 2100 | £10.00     | £21,000  | Network Rail       | 20th October 2022