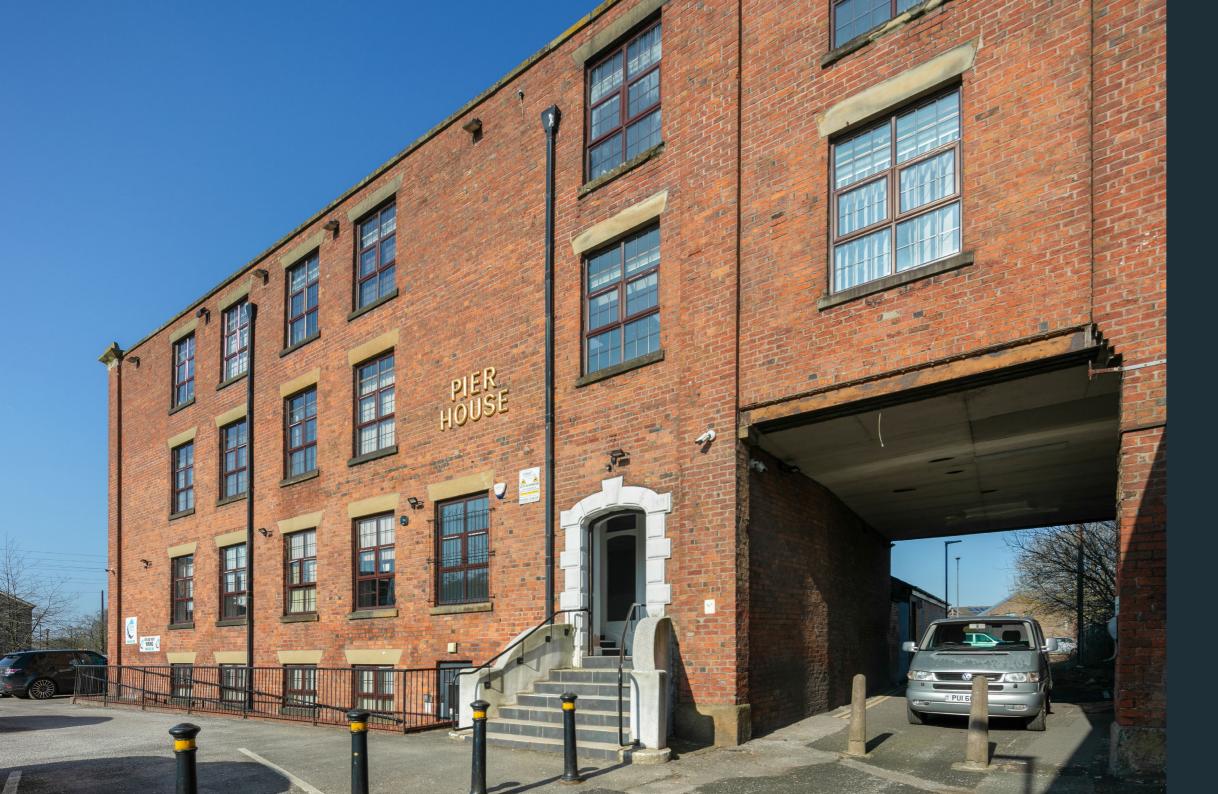

### Pier House

A vibrant multi-tenant office space.

Pier House sits prominently roadside and is a 4-storey mill lovingly transformed into a vibrant multi tenanted office space. This unique landmark property facing Wigan Pier blends historic charm with modern functionality, offering tenants character and convenience and offering investors a fully let property with potential for further imrpovement or redevelopment.

The site is 0.45 acre with the property comprising over 12,000 sq ft across 4 floors with land to the front used as a communal car park and a yard to the rear let out as parking to the ground floor tenant.

The building is well-maintained, has lift access to all floors and central heating throughout. Each floor has its own electricity supply and boasts dedicated toilets and kitchens.