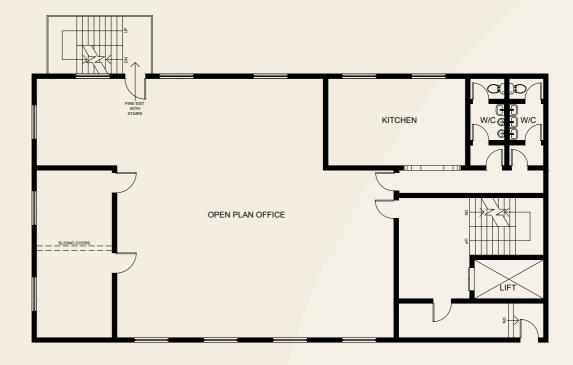

| Wallgate • Wigan • WN3 4AL |

### Wigan Transport Links

A robust transportation network, including:

- Direct access to the M6 and M56 motorways via the A58: Provides seamless connection to major cities and business hubs across the North West.
- Frequent train services: Wigan Wallgate and Wigan North Western stations offer regular trains to Manchester, Liverpool, and beyond.
- Improved connectivity: Ongoing rail electrification projects promise even faster and more frequent train services in the future.
- Manchester Airport within easy reach: Located just 23 miles (37 km) away, Wigan provides convenient access to international travel and logistics opportunities.



# Aerial View



# Rear View





## Floor Plan

Lower Ground Floor



## Floor Plan



Ground Floor



## Floor Plan

First Floor



## Floor Plan



Second Floor



# Tenancy schedule



| Unit                              | Sqft | £ Per Sqft | Rental   | Tenant Name        | Start Date         | Term      | Break Option    | Туре    | Service Charge | Comments                                             |
|-----------------------------------|------|------------|----------|--------------------|--------------------|-----------|-----------------|---------|----------------|------------------------------------------------------|
| Lower Ground floor                | 2008 | £7.47      | £15,000  | Care choice        | 15th July 2022     | 3 years   | N/A             | Lease   | £4             | New agreement / in the building since 2016 - 7 years |
| Ground floor                      | 2100 |