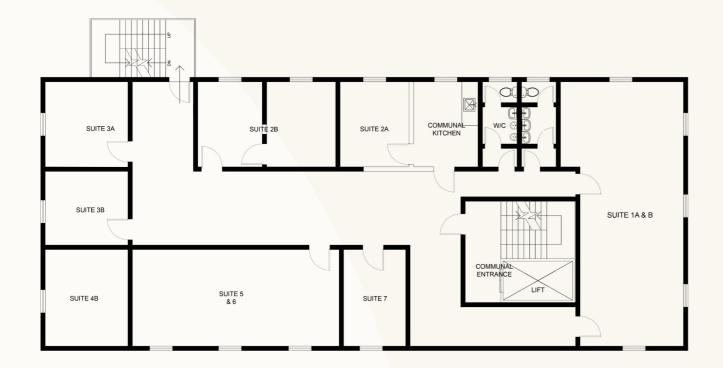

e • Wigan • WN3 4AL |

### Wigan Transport Links

A robust transportation network, including:

- Direct access to the M6 and M56 motorways via the A58: Provides seamless connection to major cities and business hubs across the North West.
- Frequent train services: Wigan Wallgate and Wigan North Western stations offer regular trains to Manchester, Liverpool, and beyond.
- Improved connectivity: Ongoing rail electrification projects promise even faster and more frequent train services in the future.
- Manchester Airport within easy reach: Located just 23 miles (37 km) away, Wigan provides convenient access to international travel and logistics opportunities.



# Aerial View



# Rear View





## Floor Plan

Lower Ground Floor



## Floor Plan



Ground Floor



## Floor Plan

First Floor



## Floor Plan



Second Floor



# Tenancy schedule



| Unit                              | Sqft | £ Per Sqft | Rental   | Tenant Name        | Start Date         | Term      | Break Option    | Туре    | Service Charge | Comments                                             |
|-----------------------------------|------|------------|----------|--------------------|--------------------|-----------|-----------------|---------|----------------|------------------------------------------------------|
| Lower Ground floor                | 2008 | £7.47      | £15,000  | Care choice        | 15th July 2022     | 3 years   | N/A             | Lease   | £4             | New agreement / in the building since 2016 - 7 years |
| Ground floor                      | 2100 | £10.00     | £21,000  | Netwo