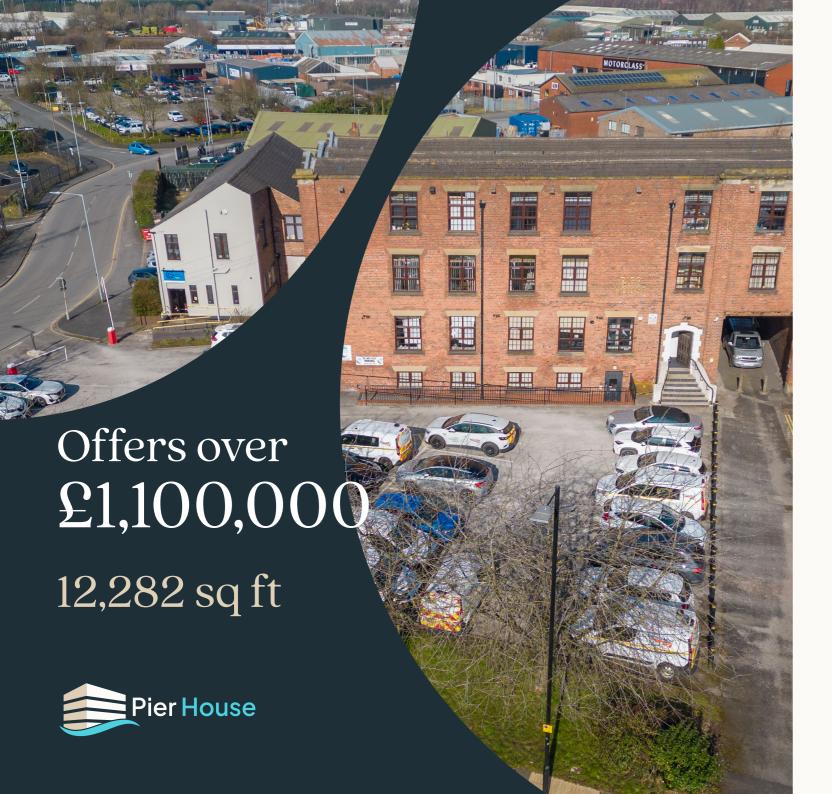

#### **VAT**

The property is elected for VAT and it is the intention to treat this transaction as a Transfer of a Going Concern.

Offers over £1,100,000

Instant income with reliable rental yield of 9.24%

Unique blend of history, character, and modern potential

10,000 sq ft of lettable space across 4 floors

19 offices currently leased to 11 tenants

Multiple expansion and redevelopment options (subject to planning)

Diversified tenant base minimizes risk

Excellent transport links with direct access to motorways, trains, and Manchester Airport