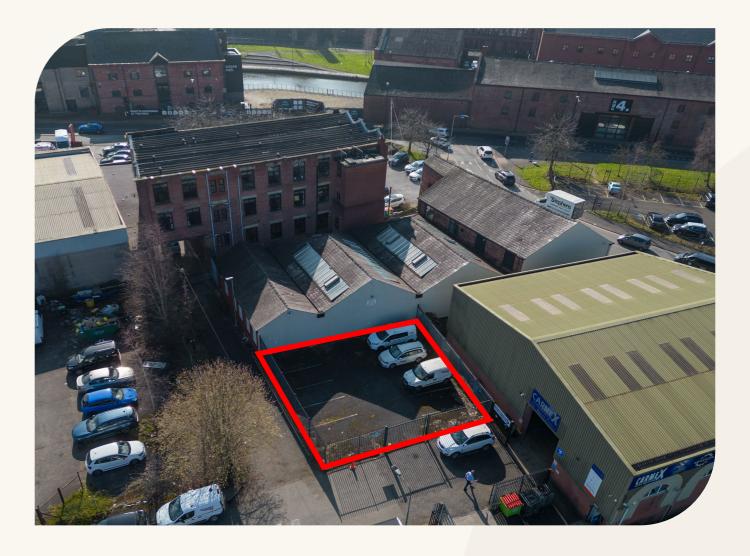

| Wallgate • Wigan • WN3 4AL |

### Wigan Transport Links

A robust transportation network, including:

- Direct access to the M6 and M56 motorways via the A58: Provides seamless connection to major cities and business hubs across the North West.
- Frequent train services: Wigan Wallgate and Wigan North Western stations offer regular trains to Manchester, Liverpool, and beyond.
- Improved connectivity: Ongoing rail electrification projects promise even faster and more frequent train services in the future.
- Manchester Airport within easy reach: Located just 23 miles (37 km) away, Wigan provides convenient access to international travel and logistics opportunities.



# Aerial View



# Rear View





## Floor Plan

Lower Ground Floor



## Floor Plan



Ground Floor



## Floor Plan

First Floor



## Floor Plan



Second Floor



# Tenancy schedule



| Unit                              | Sqft | £ Per Sqft | Rental   | Tenant Name        | Start Date         | Term      | Break Option    | Туре    | Service Charge | Comments                                             |
|-----------------------------------|------|------------|----------|--------------------|--------------------|-----------|-----------------|---------|----------------|------------------------------------------------------|
| Lower Ground floor                | 2008 | £7.47      | £15,000  | Care choice        | 15th July 2022     | 3 years   | N/A             | Lease   | £4             | New agreement / in the buildi