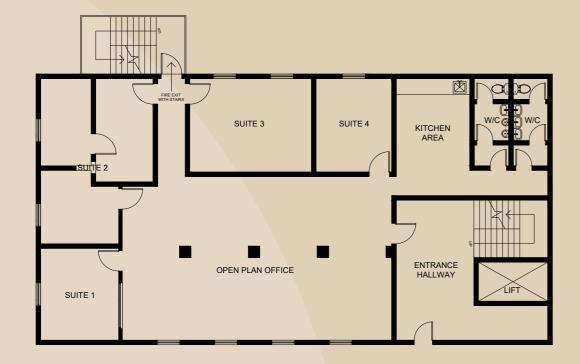

## Floor Plan

First Floor

#### Key Points:

- Ground Floor and Lower
  Ground: Each floor is let to
  an individual tenant on a Full
  Repairing and Insuring (FRI)
  lease with service charge.
  Both these tenants have been
  in situ for over 6 years.
- First and Second Floors:
   Designed for flexibility, these floors boast 17 modern, all-inclusive office suites let to 9 tenants.