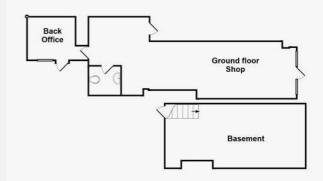

- Size: Ground Floor 610 SQ FT with 400 SQ FT Basement
- Rent: £1000 Per Month
- · Lease Term: By Negotiation

#### Layout