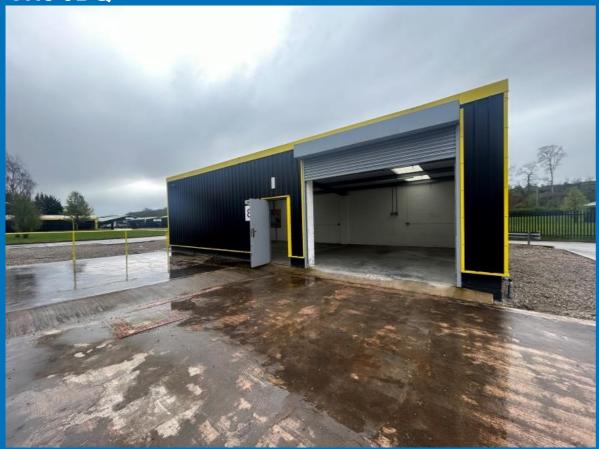

# Mostyn Road Business Park Mostyn Road Greenfield CH8 9DQ

### **Description**

Stand-alone 820 SQ FT warehouse/workshop with own parking / yard available NOW . The unit is professional, secure, and on the very spacious, neat, and tidy Mostyn Road Business Park. And Ideal Workshop with its own kitchen and WC facilities.

Size: 820 SQ FT
 Rent: £800 PCM

· VAT: At the prevailing rate

• No Service charge or Building Insurance