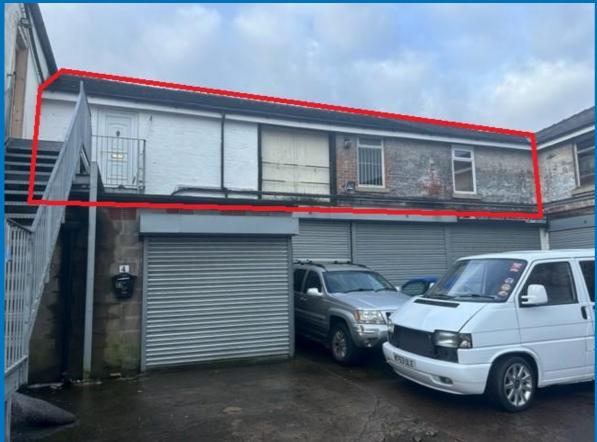

# Coniston Street Leigh WN7 1XJ

INDUSTRIAL UNIT TO LET 675.00 sqft (62.71 sqm) RENT £600.00 Monthly

To View Contact: Lola Hacking lola@toletbolton.co.uk www.toletcommercial.co.uk

## Description

Fantastic open and bright space approx. 675 sq. ft. on the 1st floor with a WC. The unit is very flexible and could work as a workshop, studio, office or perfect as a fitness space.

- Lease term: Min 12 Months
- VAT: At the prevailing rate
- Service Charge: None Charged at Present
- · Building Insurance: Included within the rent

## Location

Set on the corner of Coniston Street just off Railway Road in Leigh, the property is a brief walk to Twist Lane and Parsonage Retail Park, plus easily accessible to the Motorway networks. Set in a small commercial compound within mixed residential and commercial area with great transport links.