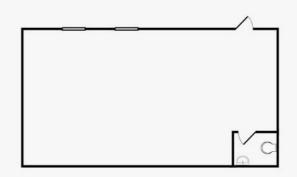

o.uk



## **Property Highlights**

- Less than £167 a Month inc Vat
- Flexible Open Space
- Qualifies for Business Rates Relief

## Description

Fantastic open and bright space approx. 675 sq. ft. on the 1st floor with a WC. The unit is very flexible and could work as a workshop, studio, office or perfect as a fitness space.

- Lease term: Min 12 Months
- VAT: At the prevailing rate
- Service Charge: None Charged at Present
- · Building Insurance: Included within the rent

## Location

Set on the corner of Coniston Street just off Railway Road in Leigh, the property is a brief walk to Twist Lane and Parsonage Retail Park, plus easily accessible to the Motorway networks. Set in a small commercial compound within mixed residential and commercial area with great transport links.

## Layout