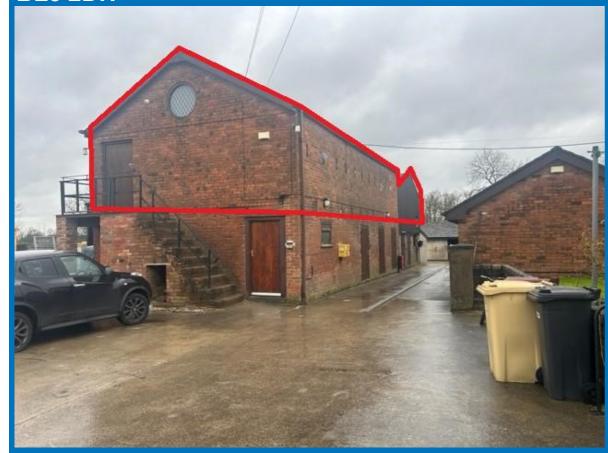

# Marsh Brook Fold Westhoughton BL5 2DH

### **Description**

Large, bright, and dry first-floor storage or workshop available NOW!

The unit is accessed by stairs and features a loading door. It boasts approximately 1,300 square feet of versatile open space across two rooms, ideal for businesses seeking a cost-effective unit. The gated site offers parking, 9 ft eaves, 11 ft ceiling height, communal toilets, CCTV security, and all business uses will be considered.

#### Location

The unit is just off Wigan Road between Hindley and Westhoughton, with a handful of other industrial units located on a farm and stables. The gated site is peaceful with great views as well as conveniently located for access to Wigan , Bolton and surrounding towns and the motorway network.