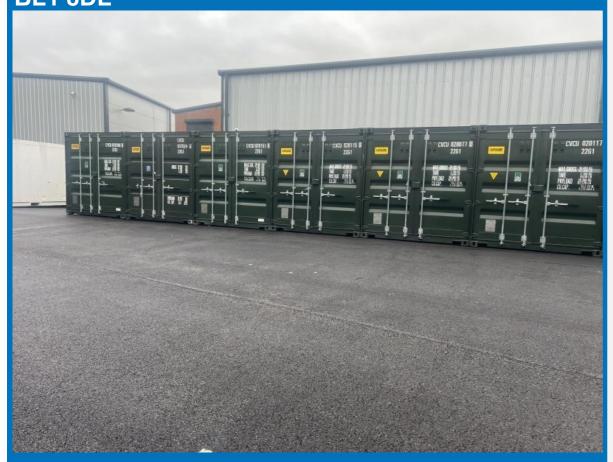

#### **Description**

Need secure storage? We have 6 brand new 20 SQ FT storage units available NOW. The containers are within a gated yard with CCTV and 24 hour access 7 days a week. The units do not have power but are dry, secure and suitable for all storage. Call now to reserve.

#### Layout

10 x 20 SQ FT CONTAINERS