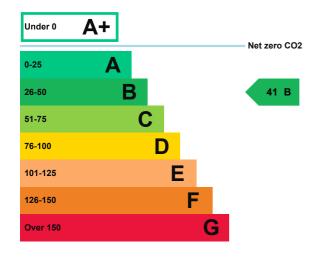

### **Energy rating and score**

This property's energy rating is B.

Properties get a rating from A+ (best) to G (worst) and a score.

The better the rating and score, the lower your property's carbon emissions are likely to be.