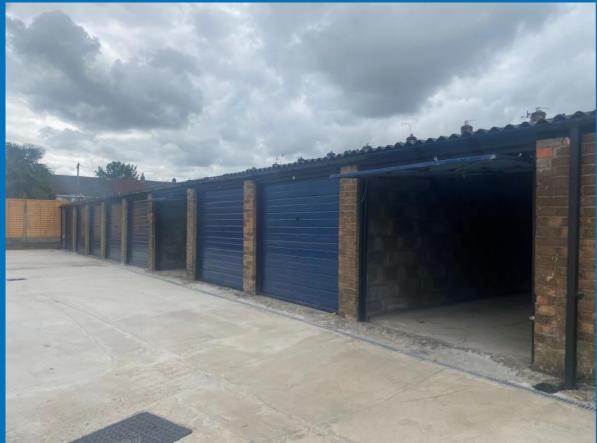

## **Property Highlights**

- £140 a Month Available Now
- Secure Site with CCTV
- 6 x Rarely Available Small Lock Ups

# Description

At last, there is availability for garages again on this site but always going fast, so viewing quickly is recommended. The units are perfect for storage and have vehicle access for unloading.

- £140 per calendar Month
- Approx. 130 sq ft
- No Vat or Service charge
- No Electricity