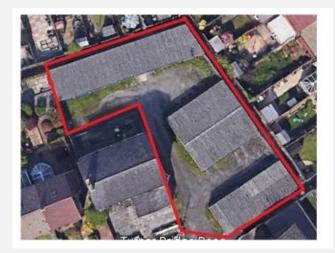

UNIT TO LET**

128.00 sqft (11.89 sqm) **RENT** £140.00 Monthly

To View Contact: Lola lola@toletbolton.co.uk 01204 282 122 www.toletbolton.co.uk



## **Property Highlights**

- £140 a Month Available Now
- Secure Site with CCTV
- 6 x Rarely Available Small Lock Ups

# Description

At last, there is availability for garages again on this site but always going fast, so viewing quickly is recommended. The units are perfect for storage and have vehicle access for unloading.

- £140 per calendar Month
- Approx. 130 sq ft
- No Vat or Service charge
- No Electricity

## Location

Located on Turner Bridge Road, Tonge Moor in a quiet residential area the garages are just of Crompton way. Close to amenities, St Peters Way and Bury Road making great access to Bolton center and Bury.

#### Layout