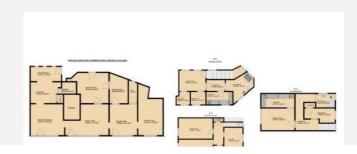

onsisting of three 1st floor flats and one large retail space, that could be split into 4 shops. All tenants have been in occupation for over 4 years with the retail tenant in occupation for over 7 years.

Annual rental income from the 1st floor residential tenants is £13,440 and £10,400 from the ground floor retail space.

- Offers Over £235,000
- Total income £23,840 per annum
- No VAT
- Potential Gross Rental Yield of 10.10%
- · Long term leasehold

#### Location

Situated on the junction of Wargrave Road, Fairclough Street and Railway Street, this property has a prime roadside location in the Earlstown area of Newton Le Willows. Access is fantastic with the M6 and the East Lancs less than 10 mins drive. The building is also next to the railway station and on the bus route.

## Layout