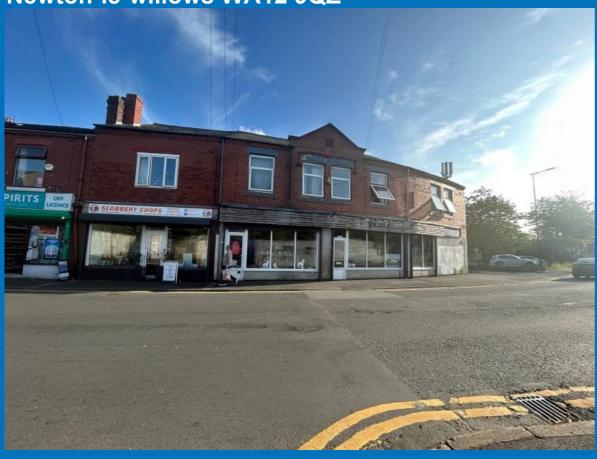

## Wargrave Road Newton-le-willows WA12 9QZ

#### Location

Situated on the junction of Wargrave Road, Fairclough Street and Railway Street, this property has a prime roadside location in the Earlstown area of Newton Le Willows. Access is fantastic with the M6 and the East Lancs less than 10 mins drive. The building is also next to the railway station and on the bus route.